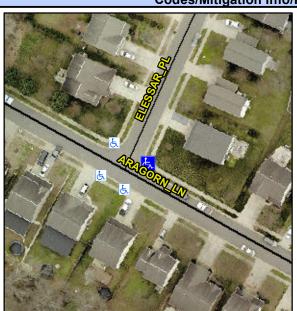

## Access Compliance Report Public Rights-of-Way (Curb Ramps)

Intersection ID: 45166 Main Street: ARAGORN\_LN Cross Street: ELESSAR\_PL Location: E

ADA ID: F24C9F0A99F4 Ramp Type: PerpDiag Initial Pass/Fail: Fail Overall Compliance: No Severity Score: 17.5

## Field Measurements/Component Compliance

Street 1 Name
Stop Condition-Street 2
Street 2 Name
Stop Condition-Street 1

ELESSAR PL StopSign ARAGORN LN None Possible Solutions:

Remove & Replace Curb Ramp With Two New Directional Ramps or Equivalent.