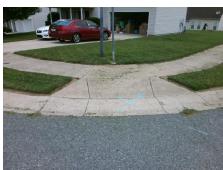

**Codes/Mitigation Info/Possible Solution** 

Field Measurements/Component Compliance

**CHEPSTOW CT** Street 1 Name Stop Condition-Street 2 Street 2 Name Stop Condition-Street 1

Possible Solutions: Remove & Replace Curb Ramp With Two New Directional Ramps or Equivalent.

N/A

Surveyor Notes:

PROW/ADA:

**Not Found** 

StopSign **KEMPSFORD DR** None

> Total Cost: 3200.00

| Compliance Description Data |                       | Data  | Comp | liance Description          | Data  |
|-----------------------------|-----------------------|-------|------|-----------------------------|-------|
| N/A                         | Ramp Length (in)      | 46.5  | Yes  | Ramp Slope (%)              | 5.0   |
| Yes                         | Ramp Width (in)       | 51.0  | Yes  | Ramp XSlope (%)             | 1.0   |
| N/A                         | Flare Type LT         | N/A   | N/A  | Flare Type RT               | N/A   |
| N/A                         | Flare Slope LT (%)    | N/A   | N/A  | Flare Slope RT (%)          | N/A   |
| N/A                         | Flare Traversable LT? | N/A   | N/A  | Flare Traversable RT?       | N/A   |
| N/A                         | Landing Length (in)   | N/A   | N/A  | DWS Provided?               | N/A   |
| N/A                         | Landing Width (in)    | N/A   | N/A  | DWS Contrast?               | N/A   |
| N/A                         | Landing Slope (%)     | N/A   | N/A  | DWS Length (in)             | N/A   |
| N/A                         | Landing X Slope (%)   | N/A   | N/A  | DWS Full Width?             | N/A   |
| N/A                         | Landing Curb? (Y/N)   | N/A   | N/A  | DWS Offset (in)             | N/A   |
| N/A                         | Shared Landing?       | N/A   |      |                             |       |
| N/A                         | Gutter Ponding?       | N/A   | N/A  | Gutter Slope (%)            | N/A   |
| N/A                         | Gutter Lip Ht (in)    | N/A   | N/A  | Gutter X Slope (%)          | N/A   |
| N/A                         | Painted X Walk1?      | No    | N/A  | Painted X Walk2?            | No    |
|                             | X Walk 1 Direction    | To SW |      | X Walk 2 Direction          | To SE |
| N/A                         | X Walk 1 Width (in)   | N/A   | N/A  | X Walk 2 Width (in)         | N/A   |
|                             | X Walk 1 Slope (%)    | 1.0   |      | X Walk 2 Slope (%)          | 0.5   |
|                             | X Walk 1 X Slope (%)  | 2.6   |      | X Walk 2 X Slope (%)        | 0.6   |
| N/A                         | Ramp inside XWalk1?   | N/A   | N/A  | Ramp inside XWalk2?         | N/A   |
|                             | Road Slope (%)        | 1.4   | N/A  | Clear Space?                | N/A   |
|                             | Road X Slope (%)      | 0.5   | N/A  | Clear Space to XWalk (in)   | N/A   |
| N/A                         | Any Obstructions?     | N/A   | N/A  | Storm Grate/Utility Hazard? | N/A   |
|                             | Obstruction Type      |       |      | Storm Grate/Utility Type    |       |
|                             |                       | N/A   |      |                             | N/A   |
|                             |                       |       | Yes  | Surface Condition? (G/P)    | Good  |