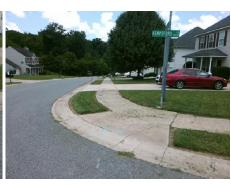

**Codes/Mitigation Info/Possible Solution** 

Field Measurements/Component Compliance

**CHEPSTOW CT** Street 1 Name Stop Condition-Street 2 Street 2 Name Stop Condition-Street 1

Possible Solutions: Remove & Replace Curb Ramp With Two New Directional Ramps or Equivalent.

N/A

Surveyor Notes:

PROW/ADA:

**Not Found** 

StopSign **KEMPSFORD DR** None

> Total Cost: 3200.00

| Compliance Description Data |                       | Data  | Comp | liance Description          | Data  |
|-----------------------------|-----------------------|-------|------|-----------------------------|-------|
| N/A                         | Ramp Length (in)      | 46.5  | Yes  | Ramp Slope (%)              | 5.0   |
| Yes                         | Ramp Width (in)       | 51.0  | Yes  | Ramp XSlope (%)             | 1.0   |
| N/A                         | Flare Type LT         | N/A   | N/A  | Flare Type RT               | N/A   |
| N/A                         | Flare Slope LT (%)    | N/A   | N/A  | Flare Slope RT (%)          | N/A   |
| N/A                         | Flare Traversable LT? | N/A   | N/A  | Flare Traversable RT?       | N/A   |
| N/A                         | Landing Length (in)   | N/A   | N/A  | DWS Provided?               | N/A   |
| N/A                         | Landing Width (in)    | N/A   | N/A  | DWS Contrast?               | N/A   |
| N/A                         | Landing Slope (%)     | N/A   | N/A  | DWS Length (in)             | N/A   |
| N/A                         | Landing X Slope (%)   | N/A   | N/A  | DWS Full Width?             | N/A   |
| N/A                         | Landing Curb? (Y/N)   | N/A   | N/A  | DWS Offset (in)             | N/A   |
| N/A                         | Shared Landing?       | N/A   |      |                             |       |
| N/A                         | Gutter Ponding?       | N/A   | N/A  | Gutter Slope (%)            | N/A   |
| N/A                         | Gutter Lip Ht (in)    | N/A   | N/A  | Gutter X Slope (%)          | N/A   |
| N/A                         | Painted X Walk1?      | No    | N/A  | Painted X Walk2?            | No    |
|                             | X Walk 1 Direction    | To SW |      | X Walk 2 Direction          | To SE |
| N/A                         | X Walk 1 Width (in)   | N/A   | N/A  | X Walk 2 Width (in)         | N/A   |
|                             | X Walk 1 Slope (%)    | 1.0   |      | X Walk 2 Slope (%)          | 0.5   |
|                             | X Walk 1 X Slope (%)  | 2.6   |      | X Walk 2 X Slope (%)        | 0.6   |
| N/A                         | Ramp inside XWalk1?   | N/A   | N/A  | Ramp inside XWalk2?         | N/A   |
|                             | Road Slope (%)        | 1.4   | N/A  | Clear Space?                | N/A   |
|                             | Road X Slope (%)      | 0.5   | N/A  | Clear Space to XWalk (in)   | N/A   |
| N/A                         | Any Obstructions?     | N/A   | N/A  | Storm Grate/Utility Hazard? | N/A   |
|                             | Obstruction Type      |       |      | Storm Grate/Utility Type    |       |
|                             |                       | N/A   |      |                             | N/A   |
|                             |                       |       | Yes  | Surface Condition? (G/P)    | Good  |