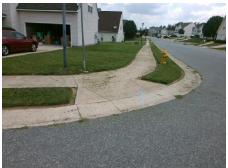

**Codes/Mitigation Info/Possible Solution** 

Field Measurements/Component Compliance

**CHEPSTOW CT** Street 1 Name Stop Condition-Street 2 Street 2 Name Stop Condition-Street 1

Possible Solutions: Remove & Replace Curb Ramp With Two New Directional Ramps or Equivalent.

N/A

Surveyor Notes:

PROW/ADA:

**Not Found** 

StopSign **KEMPSFORD DR** None

> Total Cost: 3200.00

| Compliance Description Data |                       | Data  | Comp | liance Description          | Data  |
|-----------------------------|-----------------------|-------|------|-----------------------------|-------|
| N/A                         | Ramp Length (in)      | 46.5  | Yes  | Ramp Slope (%)              | 5.0   |
| Yes                         | Ramp Width (in)       | 51.0  | Yes  | Ramp XSlope (%)             | 1.0   |
| N/A                         | Flare Type LT         | N/A   | N/A  | Flare Type RT               | N/A   |
| N/A                         | Flare Slope LT (%)    | N/A   | N/A  | Flare Slope RT (%)          | N/A   |
| N/A                         | Flare Traversable LT? | N/A   | N/A  | Flare Traversable RT?       | N/A   |
| N/A                         | Landing Length (in)   | N/A   | N/A  | DWS Provided?               | N/A   |
| N/A                         | Landing Width (in)    | N/A   | N/A  | DWS Contrast?               | N/A   |
| N/A                         | Landing Slope (%)     | N/A   | N/A  | DWS Length (in)             | N/A   |
| N/A                         | Landing X Slope (%)   | N/A   | N/A  | DWS Full Width?             | N/A   |
| N/A                         | Landing Curb? (Y/N)   | N/A   | N/A  | DWS Offset (in)             | N/A   |
| N/A                         | Shared Landing?       | N/A   |      |                             |       |
| N/A                         | Gutter Ponding?       | N/A   | N/A  | Gutter Slope (%)            | N/A   |
| N/A                         | Gutter Lip Ht (in)    | N/A   | N/A  | Gutter X Slope (%)          | N/A   |
| N/A                         | Painted X Walk1?      | No    | N/A  | Painted X Walk2?            | No    |
|                             | X Walk 1 Direction    | To SW |      | X Walk 2 Direction          | To SE |
| N/A                         | X Walk 1 Width (in)   | N/A   | N/A  | X Walk 2 Width (in)         | N/A   |
|                             | X Walk 1 Slope (%)    | 1.0   |      | X Walk 2 Slope (%)          | 0.5   |
|                             | X Walk 1 X Slope (%)  | 2.6   |      | X Walk 2 X Slope (%)        | 0.6   |
| N/A                         | Ramp inside XWalk1?   | N/A   | N/A  | Ramp inside XWalk2?         | N/A   |
|                             | Road Slope (%)        | 1.4   | N/A  | Clear Space?                | N/A   |
|                             | Road X Slope (%)      | 0.5   | N/A  | Clear Space to XWalk (in)   | N/A   |
| N/A                         | Any Obstructions?     | N/A   | N/A  | Storm Grate/Utility Hazard? | N/A   |
|                             | Obstruction Type      |       |      | Storm Grate/Utility Type    |       |
|                             |                       | N/A   |      |                             | N/A   |
|                             |                       |       | Yes  | Surface Condition? (G/P)    | Good  |