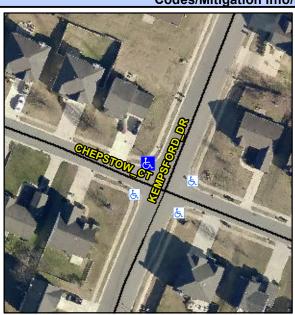

## **Access Compliance Report Public Rights-of-Way** (Curb Ramps)

Intersection ID: 30003 Main Street: CHEPSTOW CT Cross Street: KEMPSFORD DR Location: N ADA ID: F24D5A80039D Ramp Type: PerpDiag Initial Pass/Fail: Fail **Overall Compliance: No Severity Score:** 0