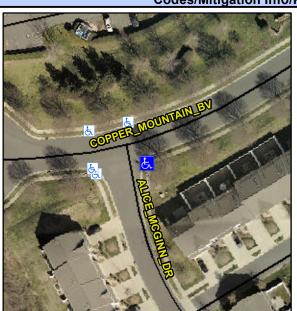

## **Access Compliance Report Public Rights-of-Way** (Curb Ramps)

Intersection ID: 50441 Main Street: ALICE MCGINN DR **Cross Street: COPPER MOUNTAIN BV** Location: SE **ADA ID: F25ABA1A818E** Ramp Type: PerpDiag Initial Pass/Fail: Fail **Overall Compliance: No** Severity Score: 13.75

**Codes/Mitigation Info/Possible Solution** 

Street 1 Name Stop Condition-Street 2 Street 2 Name Stop Condition-Street 1 **COPPER MOUNTAIN BV** None **ALICE MCGINN DR** StopSign

Possible Solutions: **Remove & Replace Curb Ramp With Two New Directional Ramps or** Equivalent. Surveyor Notes: N/A PROW/ADA: Not Found, R304.2.2, R304.5.3