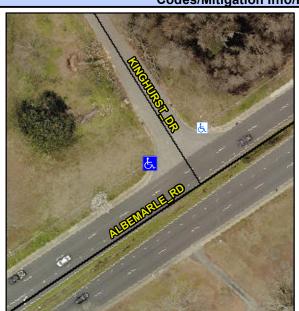

## **Access Compliance Report Public Rights-of-Way** (Curb Ramps)

Intersection ID: 14880 Main Street: ALBEMARLE RD **Cross Street: KINGHURST DR** Location: NW **ADA ID: F260BEF59F97** Ramp Type: Perp Initial Pass/Fail: Fail **Overall Compliance: No Severity Score:** 12.5

**Codes/Mitigation Info/Possible Solution** 

KINGHURST DR Street 1 Name Stop Condition-Street 2 StopSign Street 2 Name N/A Stop Condition-Street 1 N/A Possible Solutions: Remove & Replace Entire Ramp. Surveyor Notes: N/A PROW/ADA: Not Found, R304.2.2