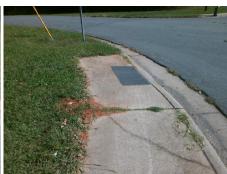

## **Access Compliance Report Public Rights-of-Way** (Curb Ramps)

Intersection ID: 14880 Main Street: ALBEMARLE RD **Cross Street: KINGHURST DR** Location: NW **ADA ID: F260BEF59F97** Ramp Type: Perp Initial Pass/Fail: Fail **Overall Compliance: No Severity Score:** 12.5

**Codes/Mitigation Info/Possible Solution** 

KINGHURST DR Street 1 Name Stop Condition-Street 2 StopSign Street 2 Name N/A Stop Condition-Street 1 N/A Possible Solutions: Remove & Replace Entire Ramp. Surveyor Notes: N/A PROW/ADA: Not Found, R304.2.2

Total Cost: 1850.00

| Field Measurements/Component Compliance |                        |                       |       |      |                             |      |
|-----------------------------------------|------------------------|-----------------------|-------|------|-----------------------------|------|
|                                         | Compliance Description |                       | Data  | Comp | liance Description          | Data |
|                                         | N/A                    | Ramp Length (in)      | 60.5  | No   | Ramp Slope (%)              | 9.8  |
|                                         | Yes                    | Ramp Width (in)       | 48.0  | Yes  | Ramp XSlope (%)             | 0.6  |
|                                         | N/A                    | Flare Type LT         | N/A   | N/A  | Flare Type RT               | N/A  |
|                                         | N/A                    | Flare Slope LT (%)    | N/A   | N/A  | Flare Slope RT (%)          | N/A  |
|                                         | N/A                    | Flare Traversable LT? | N/A   | N/A  | Flare Traversable RT?       | N/A  |
|                                         | N/A                    | Landing Length (in)   | N/A   | N/A  | DWS Provided?               | N/A  |
|                                         | N/A                    | Landing Width (in)    | N/A   | N/A  | DWS Contrast?               | N/A  |
|                                         | N/A                    | Landing Slope (%)     | N/A   | N/A  | DWS Length (in)             | N/A  |
|                                         | N/A                    | Landing X Slope (%)   | N/A   | N/A  | DWS Full Width?             | N/A  |
|                                         | N/A                    | Landing Curb? (Y/N)   | N/A   | N/A  | DWS Offset (in)             | N/A  |
|                                         | N/A                    | Shared Landing?       | N/A   |      |                             |      |
|                                         | N/A                    | Gutter Ponding?       | N/A   | N/A  | Gutter Slope (%)            | N/A  |
|                                         | N/A                    | Gutter Lip Ht (in)    | 2.0   | N/A  | Gutter X Slope (%)          | N/A  |
|                                         | N/A                    | Painted X Walk1?      | No    | N/A  | Painted X Walk2?            | N/A  |
|                                         |                        | X Walk 1 Direction    | To NE |      | X Walk 2 Direction          | N/A  |
|                                         | N/A                    | X Walk 1 Width (in)   | N/A   | N/A  | X Walk 2 Width (in)         | N/A  |
|                                         |                        | X Walk 1 Slope (%)    | 0.7   |      | X Walk 2 Slope (%)          | N/A  |
|                                         |                        | X Walk 1 X Slope (%)  | 1.1   |      | X Walk 2 X Slope (%)        | N/A  |
|                                         | N/A                    | Ramp inside XWalk1?   | N/A   | N/A  | Ramp inside XWalk2?         | N/A  |
|                                         |                        | Road Slope (%)        | N/A   | N/A  | Clear Space?                | N/A  |
|                                         |                        | Road X Slope (%)      | N/A   | N/A  | Clear Space to XWalk (in)   | N/A  |
|                                         | N/A                    | Any Obstructions?     | N/A   | N/A  | Storm Grate/Utility Hazard? | N/A  |
|                                         |                        | Obstruction Type      |       |      | Storm Grate/Utility Type    |      |
|                                         |                        |                       | N/A   |      |                             | N/A  |
|                                         |                        |                       |       | Yes  | Surface Condition? (G/P)    | Good |
|                                         |                        |                       |       |      |                             |      |