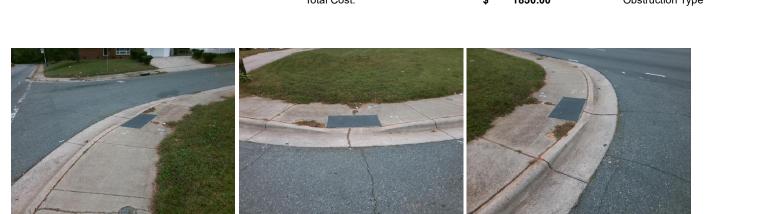

## Access Compliance Report Public Rights-of-Way (Curb Ramps)

| Intersection ID: 9781                   | Main Street: HARWYN DR |                              |              | s Street:                                      | THE_PLAZA             | Location: | SW  |                             |       |
|-----------------------------------------|------------------------|------------------------------|--------------|------------------------------------------------|-----------------------|-----------|-----|-----------------------------|-------|
| ADA ID: F263CB5CB3BB                    | Ramp Type: Perp        |                              |              | Initial Pass/Fail: Fail Overall Compliance: No |                       |           |     | o Severity Score:           | 21.25 |
| Codes/Mitigation Info/Possible Solution |                        |                              |              | Field Measurements/Component Compliance        |                       |           |     |                             |       |
|                                         |                        | Possible Solutions:          |              | Compliance Description Data Compliance         |                       |           |     |                             | Data  |
|                                         | Service of             | Remove & Replace Entire Ra   | mn           | N/A                                            | Ramp Length (in)      | 58.0      |     | Ramp Slope (%)              | 8.8   |
|                                         | and a                  |                              | п <b>р</b> . | No                                             | Ramp Width (in)       | 47.5      | Yes | Ramp XSlope (%)             | 0.3   |
| G B B                                   | Section 1              |                              |              | N/A                                            | Flare Type LT         |           | N/A | Flare Type RT               | N/A   |
|                                         | C. C.                  |                              |              | N/A                                            | Flare Slope LT (%)    | N/A       | N/A | Flare Slope RT (%)          | N/A   |
| THE PLAN                                |                        |                              |              | N/A                                            | Flare Traversable LT? |           | N/A | Flare Traversable RT?       | N/A   |
|                                         | -                      |                              |              | N/A                                            | Landing Length (in)   |           |     | DWS Provided?               | N/A   |
| 6                                       |                        | Surveyor Notes:              |              | N/A                                            | Landing Width (in)    | N/A       | N/A | DWS Contrast?               | N/A   |
|                                         |                        | N/A                          |              | N/A                                            | Landing Slope (%)     | N/A       | N/A | DWS Length (in)             | N/A   |
|                                         | -                      | N/A                          |              | N/A                                            | Landing X Slope (%)   | N/A       | N/A | DWS Full Width?             | N/A   |
|                                         | - Alto House           |                              |              | N/A                                            | Landing Curb? (Y/N)   | N/A       | N/A | DWS Offset (in)             | N/A   |
|                                         | VN.                    |                              |              | N/A                                            | Shared Landing?       | N/A       |     |                             |       |
|                                         |                        | PROW/ADA:                    |              | N/A                                            | Gutter Ponding?       |           | N/A | Gutter Slope (%)            | N/A   |
|                                         |                        | Not Found, R304.5.1, R304.2. | 2            | N/A                                            | Gutter Lip Ht (in)    | N/A       | N/A | Gutter X Slope (%)          | N/A   |
| S. F. Martin                            | Non-                   | Not Found, 1004.5.1, 1004.2. | 2            | N/A                                            | Painted X Walk1?      |           | N/A | Painted X Walk2?            | N/A   |
|                                         |                        |                              |              |                                                | X Walk 1 Direction    | To SE     |     | X Walk 2 Direction          | N/A   |
|                                         |                        |                              |              | N/A                                            | X Walk 1 Width (in)   | N/A       | N/A | X Walk 2 Width (in)         | N/A   |
| Street 1 Name HAF                       | RWYN DR                |                              |              |                                                | X Walk 1 Slope (%)    | 1.3       |     | X Walk 2 Slope (%)          | N/A   |
|                                         | StopSign               |                              |              |                                                | X Walk 1 X Slope (%)  | 2.9       |     | X Walk 2 X Slope (%)        | N/A   |
| Street 2 Name                           | N/A                    |                              |              | N/A                                            | Ramp inside XWalk1?   | N/A       | N/A | Ramp inside XWalk2?         | N/A   |
| Stop Condition-Street 1                 | N/A                    |                              |              |                                                | Road Slope (%)        | N/A       | N/A | Clear Space?                | N/A   |
|                                         |                        |                              |              |                                                | Road X Slope (%)      | N/A       | N/A | Clear Space to XWalk (in)   | N/A   |
|                                         |                        |                              |              | N/A                                            | Any Obstructions?     | N/A       | N/A | Storm Grate/Utility Hazard? | N/A   |
|                                         |                        | Total Cost: \$               | 1850.00      |                                                | Obstruction Type      |           |     | Storm Grate/Utility Type    |       |
|                                         |                        |                              |              |                                                |                       | N/A       |     |                             | N/A   |