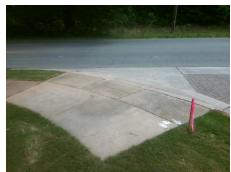

Intersection ID: 43967 Main Street: BEAM RD Cross Street: CARRINGTON OAKS DR Location: NW **Severity Score: ADA ID: F26A3F7D1DEA** Ramp Type: PerpDiag Initial Pass/Fail: Fail **Overall Compliance: No** 12.5

**CARRINGTON OAKS DR** Street 1 Name Stop Condition-Street 2 StopSign **BEAM RD** Street 2 Name Stop Condition-Street 1 None Possible Solutions: Compliance Description Remove & Replace Curb Ramp With Two New Directional Ramps or Equivalent. Surveyor Notes: N/A PROW/ADA: Not Found, R304.2.2