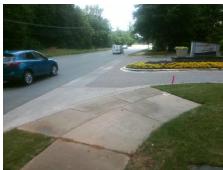

Intersection ID: 43967 Main Street: BEAM RD Cross Street: CARRINGTON OAKS DR Location: NW **Severity Score: ADA ID: F26A3F7D1DEA** Ramp Type: PerpDiag Initial Pass/Fail: Fail **Overall Compliance: No** 12.5

**CARRINGTON OAKS DR** Street 1 Name Stop Condition-Street 2 StopSign **BEAM RD** Street 2 Name Stop Condition-Street 1 None Possible Solutions: Compliance Description Remove & Replace Curb Ramp With Two New Directional Ramps or Equivalent. Surveyor Notes: N/A PROW/ADA: Not Found, R304.2.2