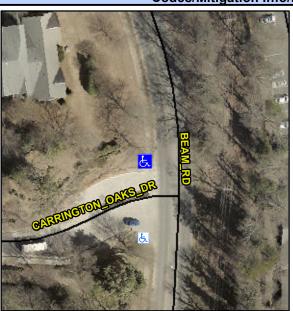

Intersection ID: 43967 Main Street: BEAM RD Cross Street: CARRINGTON OAKS DR Location: NW **Severity Score: ADA ID: F26A3F7D1DEA** Ramp Type: PerpDiag Initial Pass/Fail: Fail **Overall Compliance: No** 12.5

**CARRINGTON OAKS DR** Street 1 Name Stop Condition-Street 2 StopSign **BEAM RD** Street 2 Name Stop Condition-Street 1 None Possible Solutions: Compliance Description Remove & Replace Curb Ramp With Two New Directional Ramps or Equivalent. Surveyor Notes: N/A PROW/ADA: Not Found, R304.2.2