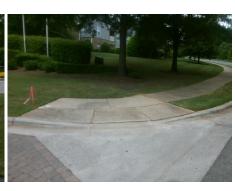

Intersection ID: 43967 Main Street: BEAM RD Cross Street: CARRINGTON OAKS DR Location: NW **Severity Score: ADA ID: F26A3F7D1DEA** Ramp Type: PerpDiag Initial Pass/Fail: Fail **Overall Compliance: No** 12.5

**CARRINGTON OAKS DR** Street 1 Name Stop Condition-Street 2 StopSign **BEAM RD** Street 2 Name Stop Condition-Street 1 None Possible Solutions: Compliance Description Remove & Replace Curb Ramp With Two New Directional Ramps or Equivalent. Surveyor Notes: N/A PROW/ADA: Not Found, R304.2.2