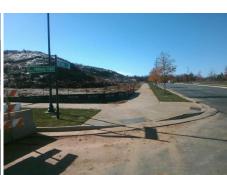

## **Access Compliance Report Public Rights-of-Way** (Curb Ramps)

Data

8.7

1.1

N/A

N/A

N/A

Intersection ID: 54217 Main Street: GOLF LINKS DR Cross Street: MIDWAY PARK DR Location: SW **Overall Compliance: No Severity Score:** 12.5 ADA ID: F26C445B4A51 Ramp Type: Perp Initial Pass/Fail: Fail

N/A

N/A

Flare Traversable LT?

MIDWAY PARK DR Street 1 Name Stop Condition-Street 2 StopSign N/A Street 2 Name Stop Condition-Street 1 N/A

| Possible Solutions:           | Compli | ance   | Description    |
|-------------------------------|--------|--------|----------------|
| Remove & Replace Entire Ramp. | N/A    | Ramp   | Length (in)    |
| •                             | Yes    | Ramp   | Width (in)     |
|                               | N/A    | Flare  | Type LT        |
|                               | N/A    | Flare  | Slope LT (%)   |
|                               | N/A    | Flare  | Traversable LT |
|                               | N/A    | Landi  | ng Length (in) |
| Surveyor Notes:               | N/A    | Landi  | ng Width (in)  |
| N/A                           | N/A    | Landi  | ng Slope (%)   |
|                               | N/A    | Landi  | ng X Slope (%  |
|                               | N/A    | Landi  | ng Curb? (Y/N  |
|                               | N/A    | Share  | d Landing?     |
| PROW/ADA:                     | N/A    | Gutte  | r Ponding?     |
| Not Found, R304.2.2           | N/A    | Gutte  | r Lip Ht (in)  |
|                               | N/A    | Painte | ed X Walk1?    |
|                               |        | X Wa   | k 1 Direction  |
|                               | N/A    | X Wa   | k 1 Width (in) |
|                               |        | X Wa   | k 1 Slope (%)  |
|                               |        | X Wa   | k 1 X Slope (% |
|                               | N/A    | Ramp   | inside XWalk   |
|                               |        | Road   | Slope (%)      |
|                               |        |        |                |