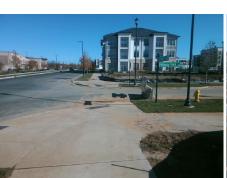

## **Access Compliance Report Public Rights-of-Way** (Curb Ramps)

Data

8.7

1.1

N/A

N/A

N/A

Intersection ID: 54217 Main Street: GOLF LINKS DR Cross Street: MIDWAY PARK DR Location: SW **Overall Compliance: No Severity Score:** 12.5 ADA ID: F26C445B4A51 Ramp Type: Perp Initial Pass/Fail: Fail

N/A

N/A

Flare Traversable LT?

MIDWAY PARK DR Street 1 Name Stop Condition-Street 2 StopSign N/A Street 2 Name Stop Condition-Street 1 N/A

| Possible Solutions:           | Compli | ance   | Description    |
|-------------------------------|--------|--------|----------------|
| Remove & Replace Entire Ramp. | N/A    | Ramp   | Length (in)    |
| •                             | Yes    | Ramp   | Width (in)     |
|                               | N/A    | Flare  | Type LT        |
|                               | N/A    | Flare  | Slope LT (%)   |
|                               | N/A    | Flare  | Traversable LT |
|                               | N/A    | Landi  | ng Length (in) |
| Surveyor Notes:               | N/A    | Landi  | ng Width (in)  |
| N/A                           | N/A    | Landi  | ng Slope (%)   |
|                               | N/A    | Landi  | ng X Slope (%  |
|                               | N/A    | Landi  | ng Curb? (Y/N  |
|                               | N/A    | Share  | d Landing?     |
| PROW/ADA:                     | N/A    | Gutte  | r Ponding?     |
| Not Found, R304.2.2           | N/A    | Gutte  | r Lip Ht (in)  |
|                               | N/A    | Painte | ed X Walk1?    |
|                               |        | X Wa   | k 1 Direction  |
|                               | N/A    | X Wa   | k 1 Width (in) |
|                               |        | X Wa   | k 1 Slope (%)  |
|                               |        | X Wa   | k 1 X Slope (% |
|                               | N/A    | Ramp   | inside XWalk   |
|                               |        | Road   | Slope (%)      |
|                               |        |        |                |