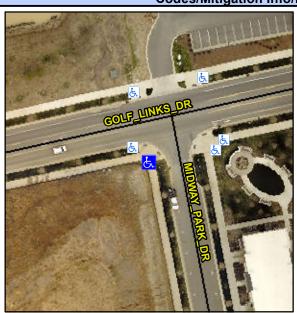

## **Access Compliance Report Public Rights-of-Way** (Curb Ramps)

Data

8.7

1.1

N/A

N/A

N/A

Intersection ID: 54217 Main Street: GOLF LINKS DR Cross Street: MIDWAY PARK DR Location: SW **Overall Compliance: No Severity Score:** 12.5 ADA ID: F26C445B4A51 Ramp Type: Perp Initial Pass/Fail: Fail