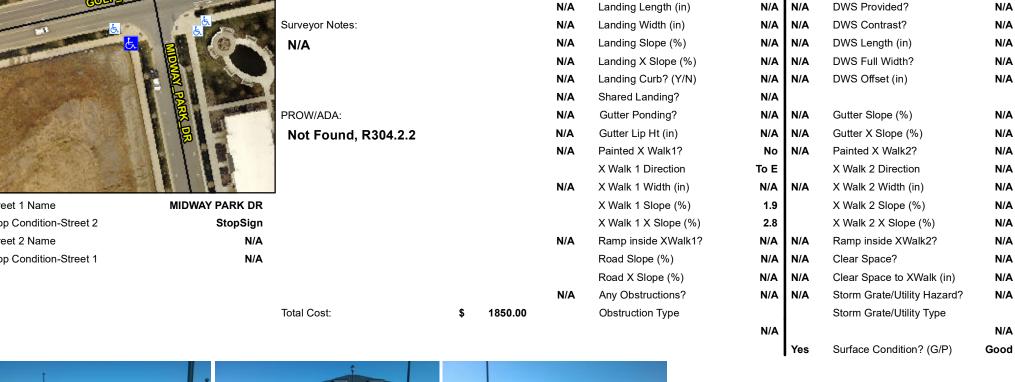

## Field Measurements/Component Compliance

No

Yes

N/A

N/A

N/A

Compliance Description

Ramp Slope (%)

Flare Type RT

Ramp XSlope (%)

Flare Slope RT (%)

Flare Traversable RT?

Data

105.0

52.0

N/A

N/A

N/A

Flare Traversable LT?

MIDWAY PARK DR Street 1 Name Stop Condition-Street 2 StopSign N/A Street 2 Name Stop Condition-Street 1 N/A

| Possible Solutions:           | Compli | ance   | Description    |
|-------------------------------|--------|--------|----------------|
| Remove & Replace Entire Ramp. | N/A    | Ramp   | Length (in)    |
| •                             | Yes    | Ramp   | Width (in)     |
|                               | N/A    | Flare  | Type LT        |
|                               | N/A    | Flare  | Slope LT (%)   |
|                               | N/A    | Flare  | Traversable LT |
|                               | N/A    | Landi  | ng Length (in) |
| Surveyor Notes:               | N/A    | Landi  | ng Width (in)  |
| N/A                           | N/A    | Landi  | ng Slope (%)   |
|                               | N/A    | Landi  | ng X Slope (%  |
|                               | N/A    | Landi  | ng Curb? (Y/N  |
|                               | N/A    | Share  | d Landing?     |
| PROW/ADA:                     | N/A    | Gutte  | r Ponding?     |
| Not Found, R304.2.2           | N/A    | Gutte  | r Lip Ht (in)  |
|                               | N/A    | Painte | ed X Walk1?    |
|                               |        | X Wa   | k 1 Direction  |
|                               | N/A    | X Wa   | k 1 Width (in) |
|                               |        | X Wa   | k 1 Slope (%)  |
|                               |        | X Wa   | k 1 X Slope (% |
|                               | N/A    | Ramp   | inside XWalk   |
|                               |        | Road   | Slope (%)      |
|                               |        |        |                |