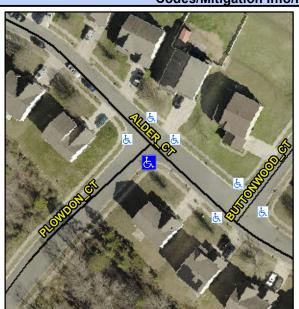

## Access Compliance Report Public Rights-of-Way (Curb Ramps)

Intersection ID: 31710 Main Street: ALDER\_CT Cross Street: PLOWDON\_CT Location: S

ADA ID: F26CC182975E Ramp Type: PerpDiag Initial Pass/Fail: Fail Overall Compliance: No Severity Score: 33.75