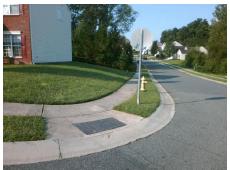

## Field Measurements/Component Compliance

Street 1 Name
Stop Condition-Street 2
Street 2 Name
Stop Condition-Street 1

ALDER CT None PLOWDON CT StopSign Possible Solutions:

Remove & Replace Curb Ramp With Two New Directional Ramps or Equivalent.

Surveyor Notes:

N/A

PROW/ADA:

R304.5.1, R304.5.3

Total Cost: \$ 3200.00

| Tiola measuremente/compensate |                        |                       |       |            |        |                     |       |
|-------------------------------|------------------------|-----------------------|-------|------------|--------|---------------------|-------|
|                               | Compliance Description |                       | Data  | Compliance |        | Description         | Data  |
|                               | N/A                    | Ramp Length (in)      | 49.0  | Yes        | Ramp   | Slope (%)           | 6.3   |
|                               | No                     | Ramp Width (in)       | 47.5  | No         | Ramp   | XSlope (%)          | 9.1   |
|                               | N/A                    | Flare Type LT         | N/A   | N/A        | Flare  | Type RT             | N/A   |
|                               | N/A                    | Flare Slope LT (%)    | N/A   | N/A        | Flare  | Slope RT (%)        | N/A   |
|                               | N/A                    | Flare Traversable LT? | N/A   | N/A        | Flare  | Traversable RT?     | N/A   |
|                               | N/A                    | Landing Length (in)   | N/A   | N/A        | DWS    | Provided?           | N/A   |
|                               | N/A                    | Landing Width (in)    | N/A   | N/A        | DWS    | Contrast?           | N/A   |
|                               | N/A                    | Landing Slope (%)     | N/A   | N/A        | DWS    | Length (in)         | N/A   |
|                               | N/A                    | Landing X Slope (%)   | N/A   | N/A        | DWS    | Full Width?         | N/A   |
|                               | N/A                    | Landing Curb? (Y/N)   | N/A   | N/A        | DWS    | Offset (in)         | N/A   |
|                               | N/A                    | Shared Landing?       | N/A   |            |        |                     |       |
|                               | N/A                    | Gutter Ponding?       | N/A   | N/A        | Gutte  | r Slope (%)         | N/A   |
|                               | N/A                    | Gutter Lip Ht (in)    | N/A   | N/A        | Gutte  | r X Slope (%)       | N/A   |
|                               | N/A                    | Painted X Walk1?      | No    | N/A        | Painte | ed X Walk2?         | No    |
|                               |                        | X Walk 1 Direction    | To NE |            | X Wal  | lk 2 Direction      | To NW |
|                               | N/A                    | X Walk 1 Width (in)   | N/A   | N/A        | X Wal  | lk 2 Width (in)     | N/A   |
|                               |                        | X Walk 1 Slope (%)    | 6.8   |            | X Wal  | lk 2 Slope (%)      | 0.7   |
|                               |                        | X Walk 1 X Slope (%)  | 3.1   |            | X Wal  | lk 2 X Slope (%)    | 4.0   |
|                               | N/A                    | Ramp inside XWalk1?   | N/A   | N/A        | Ramp   | inside XWalk2?      | N/A   |
|                               |                        | Road Slope (%)        | 6.0   | N/A        | Clear  | Space?              | N/A   |
|                               |                        | Road X Slope (%)      | 0.2   | N/A        | Clear  | Space to XWalk (in) | N/A   |
|                               |                        |                       |       |            |        |                     |       |