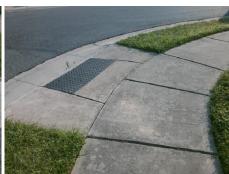

## Field Measurements/Component Compliance

Street 1 Name
Stop Condition-Street 2
Street 2 Name
Stop Condition-Street 1

ALDER CT None PLOWDON CT StopSign Possible Solutions:

Remove & Replace Curb Ramp With Two New Directional Ramps or Equivalent.

Surveyor Notes:

N/A

PROW/ADA:

R304.5.1, R304.5.3

Total Cost: \$ 3200.00

| Tiola measuremente/compensate |                        |                       |       |            |        |                     |       |
|-------------------------------|------------------------|-----------------------|-------|------------|--------|---------------------|-------|
|                               | Compliance Description |                       | Data  | Compliance |        | Description         | Data  |
|                               | N/A                    | Ramp Length (in)      | 49.0  | Yes        | Ramp   | Slope (%)           | 6.3   |
|                               | No                     | Ramp Width (in)       | 47.5  | No         | Ramp   | XSlope (%)          | 9.1   |
|                               | N/A                    | Flare Type LT         | N/A   | N/A        | Flare  | Type RT             | N/A   |
|                               | N/A                    | Flare Slope LT (%)    | N/A   | N/A        | Flare  | Slope RT (%)        | N/A   |
|                               | N/A                    | Flare Traversable LT? | N/A   | N/A        | Flare  | Traversable RT?     | N/A   |
|                               | N/A                    | Landing Length (in)   | N/A   | N/A        | DWS    | Provided?           | N/A   |
|                               | N/A                    | Landing Width (in)    | N/A   | N/A        | DWS    | Contrast?           | N/A   |
|                               | N/A                    | Landing Slope (%)     | N/A   | N/A        | DWS    | Length (in)         | N/A   |
|                               | N/A                    | Landing X Slope (%)   | N/A   | N/A        | DWS    | Full Width?         | N/A   |
|                               | N/A                    | Landing Curb? (Y/N)   | N/A   | N/A        | DWS    | Offset (in)         | N/A   |
|                               | N/A                    | Shared Landing?       | N/A   |            |        |                     |       |
|                               | N/A                    | Gutter Ponding?       | N/A   | N/A        | Gutte  | r Slope (%)         | N/A   |
|                               | N/A                    | Gutter Lip Ht (in)    | N/A   | N/A        | Gutte  | r X Slope (%)       | N/A   |
|                               | N/A                    | Painted X Walk1?      | No    | N/A        | Painte | ed X Walk2?         | No    |
|                               |                        | X Walk 1 Direction    | To NE |            | X Wal  | lk 2 Direction      | To NW |
|                               | N/A                    | X Walk 1 Width (in)   | N/A   | N/A        | X Wal  | lk 2 Width (in)     | N/A   |
|                               |                        | X Walk 1 Slope (%)    | 6.8   |            | X Wal  | lk 2 Slope (%)      | 0.7   |
|                               |                        | X Walk 1 X Slope (%)  | 3.1   |            | X Wal  | lk 2 X Slope (%)    | 4.0   |
|                               | N/A                    | Ramp inside XWalk1?   | N/A   | N/A        | Ramp   | inside XWalk2?      | N/A   |
|                               |                        | Road Slope (%)        | 6.0   | N/A        | Clear  | Space?              | N/A   |
|                               |                        | Road X Slope (%)      | 0.2   | N/A        | Clear  | Space to XWalk (in) | N/A   |
|                               |                        |                       |       |            |        |                     |       |