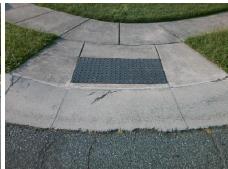

## Field Measurements/Component Compliance

Street 1 Name
Stop Condition-Street 2
Street 2 Name
Stop Condition-Street 1

ALDER CT None PLOWDON CT StopSign Possible Solutions:

Remove & Replace Curb Ramp With Two New Directional Ramps or Equivalent.

Surveyor Notes:

N/A

PROW/ADA:

R304.5.1, R304.5.3

Total Cost: \$ 3200.00

| Tiola measuremente/compensate |                        |                       |       |            |        |                     |       |
|-------------------------------|------------------------|-----------------------|-------|------------|--------|---------------------|-------|
|                               | Compliance Description |                       | Data  | Compliance |        | Description         | Data  |
|                               | N/A                    | Ramp Length (in)      | 49.0  | Yes        | Ramp   | Slope (%)           | 6.3   |
|                               | No                     | Ramp Width (in)       | 47.5  | No         | Ramp   | XSlope (%)          | 9.1   |
|                               | N/A                    | Flare Type LT         | N/A   | N/A        | Flare  | Type RT             | N/A   |
|                               | N/A                    | Flare Slope LT (%)    | N/A   | N/A        | Flare  | Slope RT (%)        | N/A   |
|                               | N/A                    | Flare Traversable LT? | N/A   | N/A        | Flare  | Traversable RT?     | N/A   |
|                               | N/A                    | Landing Length (in)   | N/A   | N/A        | DWS    | Provided?           | N/A   |
|                               | N/A                    | Landing Width (in)    | N/A   | N/A        | DWS    | Contrast?           | N/A   |
|                               | N/A                    | Landing Slope (%)     | N/A   | N/A        | DWS    | Length (in)         | N/A   |
|                               | N/A                    | Landing X Slope (%)   | N/A   | N/A        | DWS    | Full Width?         | N/A   |
|                               | N/A                    | Landing Curb? (Y/N)   | N/A   | N/A        | DWS    | Offset (in)         | N/A   |
|                               | N/A                    | Shared Landing?       | N/A   |            |        |                     |       |
|                               | N/A                    | Gutter Ponding?       | N/A   | N/A        | Gutte  | r Slope (%)         | N/A   |
|                               | N/A                    | Gutter Lip Ht (in)    | N/A   | N/A        | Gutte  | r X Slope (%)       | N/A   |
|                               | N/A                    | Painted X Walk1?      | No    | N/A        | Painte | ed X Walk2?         | No    |
|                               |                        | X Walk 1 Direction    | To NE |            | X Wal  | lk 2 Direction      | To NW |
|                               | N/A                    | X Walk 1 Width (in)   | N/A   | N/A        | X Wal  | lk 2 Width (in)     | N/A   |
|                               |                        | X Walk 1 Slope (%)    | 6.8   |            | X Wal  | lk 2 Slope (%)      | 0.7   |
|                               |                        | X Walk 1 X Slope (%)  | 3.1   |            | X Wal  | lk 2 X Slope (%)    | 4.0   |
|                               | N/A                    | Ramp inside XWalk1?   | N/A   | N/A        | Ramp   | inside XWalk2?      | N/A   |
|                               |                        | Road Slope (%)        | 6.0   | N/A        | Clear  | Space?              | N/A   |
|                               |                        | Road X Slope (%)      | 0.2   | N/A        | Clear  | Space to XWalk (in) | N/A   |
|                               |                        |                       |       |            |        |                     |       |