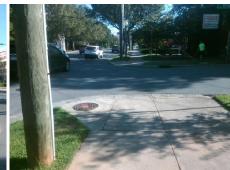

Flare Type RT

Ramp XSlope (%)

Data

91.0

47.5

N/A

**E WORTHINGTON AV** Street 1 Name Stop Condition-Street 2 StopSign N/A Street 2 Name Stop Condition-Street 1 N/A Possible Solutions: Remove & Replace Entire Ramp. Surveyor Notes: N/A PROW/ADA: Not Found, R304.5.1, R304.5.3