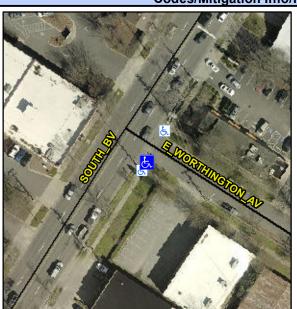

## **Access Compliance Report Public Rights-of-Way** (Curb Ramps)

Data

7.3

2.1

N/A

Good

Intersection ID: 14203 Main Street: E WORTHINGTON AV **Cross Street: SOUTH BV** Location: S

Initial Pass/Fail: Fail **Overall Compliance: No Severity Score:** 10 ADA ID: F271E3999FA5 Ramp Type: Perp