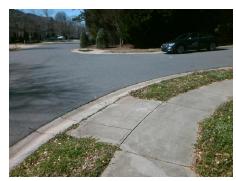

## Access Compliance Report Public Rights-of-Way (Curb Ramps)

Intersection ID: 52246 Main Street: CENTERLINE\_DR Cross Street: KNOX\_FARM\_RD Location: NE

ADA ID: F272A9481E50 Ramp Type: PerpDiag Initial Pass/Fail: Fail Overall Compliance: No Severity Score: 33.75

Remove & Replace Curb Ramp With Two New Directional Ramps or Equivalent.

Surveyor Notes:

N/A

PROW/ADA:

R304.5.1, R304.5.3

Total Cost: \$ 3200.00

| Field Measurements/Component Compliance |                        |                       |      |                        |                             |      |
|-----------------------------------------|------------------------|-----------------------|------|------------------------|-----------------------------|------|
|                                         | Compliance Description |                       | Data | Compliance Description |                             | Data |
|                                         | N/A                    | Ramp Length (in)      | 48.0 | Yes                    | Ramp Slope (%)              | 7.4  |
|                                         | No                     | Ramp Width (in)       | 37.0 | No                     | Ramp XSlope (%)             | 8.0  |
|                                         | N/A                    | Flare Type LT         | N/A  | N/A                    | Flare Type RT               | N/A  |
|                                         | N/A                    | Flare Slope LT (%)    | N/A  | N/A                    | Flare Slope RT (%)          | N/A  |
|                                         | N/A                    | Flare Traversable LT? | N/A  | N/A                    | Flare Traversable RT?       | N/A  |
|                                         | N/A                    | Landing Length (in)   | N/A  | N/A                    | DWS Provided?               | N/A  |
|                                         | N/A                    | Landing Width (in)    | N/A  | N/A                    | DWS Contrast?               | N/A  |
|                                         | N/A                    | Landing Slope (%)     | N/A  | N/A                    | DWS Length (in)             | N/A  |
|                                         | N/A                    | Landing X Slope (%)   | N/A  | N/A                    | DWS Full Width?             | N/A  |
|                                         | N/A                    | Landing Curb? (Y/N)   | N/A  | N/A                    | DWS Offset (in)             | N/A  |
|                                         | N/A                    | Shared Landing?       | N/A  |                        |                             |      |
|                                         | N/A                    | Gutter Ponding?       | N/A  | N/A                    | Gutter Slope (%)            | N/A  |
|                                         | N/A                    | Gutter Lip Ht (in)    | N/A  | N/A                    | Gutter X Slope (%)          | N/A  |
|                                         | N/A                    | Painted X Walk1?      | No   | N/A                    | Painted X Walk2?            | No   |
|                                         |                        | X Walk 1 Direction    | To W |                        | X Walk 2 Direction          | To S |
|                                         | N/A                    | X Walk 1 Width (in)   | N/A  | N/A                    | X Walk 2 Width (in)         | N/A  |
|                                         |                        | X Walk 1 Slope (%)    | 4.9  |                        | X Walk 2 Slope (%)          | 1.0  |
|                                         |                        | X Walk 1 X Slope (%)  | 1.2  |                        | X Walk 2 X Slope (%)        | 3.8  |
|                                         | N/A                    | Ramp inside XWalk1?   | N/A  | N/A                    | Ramp inside XWalk2?         | N/A  |
|                                         |                        | Road Slope (%)        | 3.6  | N/A                    | Clear Space?                | N/A  |
|                                         |                        | Road X Slope (%)      | 4.2  | N/A                    | Clear Space to XWalk (in)   | N/A  |
|                                         | N/A                    | Any Obstructions?     | N/A  | N/A                    | Storm Grate/Utility Hazard? | N/A  |
|                                         |                        | Obstruction Type      |      |                        | Storm Grate/Utility Type    |      |
|                                         |                        |                       | N/A  |                        |                             | N/A  |
|                                         |                        |                       |      | Yes                    | Surface Condition? (G/P)    | Good |
| _                                       |                        |                       |      |                        |                             |      |