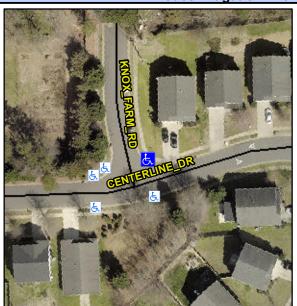

## Access Compliance Report Public Rights-of-Way (Curb Ramps)

Intersection ID: 52246 Main Street: CENTERLINE\_DR Cross Street: KNOX\_FARM\_RD Location: NE

ADA ID: F272A9481E50 Ramp Type: PerpDiag Initial Pass/Fail: Fail Overall Compliance: No Severity Score: 33.75

Codes/Mitigation Info/Possible Solution

Field Measurements/Component Compliance

Street 1 Name
Stop Condition-Street 2
Street 2 Name
Stop Condition-Street 1

KNOX FARM RD StopSign CENTERLINE DR None Possible Solutions: