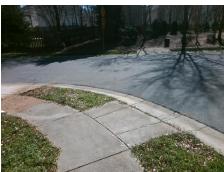

## Access Compliance Report Public Rights-of-Way (Curb Ramps)

Intersection ID: 52246 Main Street: CENTERLINE\_DR Cross Street: KNOX\_FARM\_RD Location: NE

ADA ID: F272A9481E50 Ramp Type: PerpDiag Initial Pass/Fail: Fail Overall Compliance: No Severity Score: 33.75

Remove & Replace Curb Ramp With Two New Directional Ramps or Equivalent.

Surveyor Notes:

N/A

PROW/ADA:

R304.5.1, R304.5.3

Total Cost: \$ 3200.00

| Field Measurements/Component Compliance |                        |                       |      |                        |                             |      |
|-----------------------------------------|------------------------|-----------------------|------|------------------------|-----------------------------|------|
|                                         | Compliance Description |                       | Data | Compliance Description |                             | Data |
|                                         | N/A                    | Ramp Length (in)      | 48.0 | Yes                    | Ramp Slope (%)              | 7.4  |
|                                         | No                     | Ramp Width (in)       | 37.0 | No                     | Ramp XSlope (%)             | 8.0  |
|                                         | N/A                    | Flare Type LT         | N/A  | N/A                    | Flare Type RT               | N/A  |
|                                         | N/A                    | Flare Slope LT (%)    | N/A  | N/A                    | Flare Slope RT (%)          | N/A  |
|                                         | N/A                    | Flare Traversable LT? | N/A  | N/A                    | Flare Traversable RT?       | N/A  |
|                                         | N/A                    | Landing Length (in)   | N/A  | N/A                    | DWS Provided?               | N/A  |
|                                         | N/A                    | Landing Width (in)    | N/A  | N/A                    | DWS Contrast?               | N/A  |
|                                         | N/A                    | Landing Slope (%)     | N/A  | N/A                    | DWS Length (in)             | N/A  |
|                                         | N/A                    | Landing X Slope (%)   | N/A  | N/A                    | DWS Full Width?             | N/A  |
|                                         | N/A                    | Landing Curb? (Y/N)   | N/A  | N/A                    | DWS Offset (in)             | N/A  |
|                                         | N/A                    | Shared Landing?       | N/A  |                        |                             |      |
|                                         | N/A                    | Gutter Ponding?       | N/A  | N/A                    | Gutter Slope (%)            | N/A  |
|                                         | N/A                    | Gutter Lip Ht (in)    | N/A  | N/A                    | Gutter X Slope (%)          | N/A  |
|                                         | N/A                    | Painted X Walk1?      | No   | N/A                    | Painted X Walk2?            | No   |
|                                         |                        | X Walk 1 Direction    | To W |                        | X Walk 2 Direction          | To S |
|                                         | N/A                    | X Walk 1 Width (in)   | N/A  | N/A                    | X Walk 2 Width (in)         | N/A  |
|                                         |                        | X Walk 1 Slope (%)    | 4.9  |                        | X Walk 2 Slope (%)          | 1.0  |
|                                         |                        | X Walk 1 X Slope (%)  | 1.2  |                        | X Walk 2 X Slope (%)        | 3.8  |
|                                         | N/A                    | Ramp inside XWalk1?   | N/A  | N/A                    | Ramp inside XWalk2?         | N/A  |
|                                         |                        | Road Slope (%)        | 3.6  | N/A                    | Clear Space?                | N/A  |
|                                         |                        | Road X Slope (%)      | 4.2  | N/A                    | Clear Space to XWalk (in)   | N/A  |
|                                         | N/A                    | Any Obstructions?     | N/A  | N/A                    | Storm Grate/Utility Hazard? | N/A  |
|                                         |                        | Obstruction Type      |      |                        | Storm Grate/Utility Type    |      |
|                                         |                        |                       | N/A  |                        |                             | N/A  |
|                                         |                        |                       |      | Yes                    | Surface Condition? (G/P)    | Good |
| _                                       |                        |                       |      |                        |                             |      |