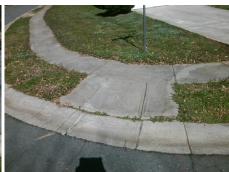

## Access Compliance Report Public Rights-of-Way (Curb Ramps)

Intersection ID: 52246 Main Street: CENTERLINE\_DR Cross Street: KNOX\_FARM\_RD Location: NE

ADA ID: F272A9481E50 Ramp Type: PerpDiag Initial Pass/Fail: Fail Overall Compliance: No Severity Score: 33.75

Remove & Replace Curb Ramp With Two New Directional Ramps or Equivalent.

Surveyor Notes:

N/A

PROW/ADA:

R304.5.1, R304.5.3

Total Cost: \$ 3200.00

| Field Measurements/Component Compliance |                        |                       |      |                        |                             |      |
|-----------------------------------------|------------------------|-----------------------|------|------------------------|-----------------------------|------|
|                                         | Compliance Description |                       | Data | Compliance Description |                             | Data |
|                                         | N/A                    | Ramp Length (in)      | 48.0 | Yes                    | Ramp Slope (%)              | 7.4  |
|                                         | No                     | Ramp Width (in)       | 37.0 | No                     | Ramp XSlope (%)             | 8.0  |
|                                         | N/A                    | Flare Type LT         | N/A  | N/A                    | Flare Type RT               | N/A  |
|                                         | N/A                    | Flare Slope LT (%)    | N/A  | N/A                    | Flare Slope RT (%)          | N/A  |
|                                         | N/A                    | Flare Traversable LT? | N/A  | N/A                    | Flare Traversable RT?       | N/A  |
|                                         | N/A                    | Landing Length (in)   | N/A  | N/A                    | DWS Provided?               | N/A  |
|                                         | N/A                    | Landing Width (in)    | N/A  | N/A                    | DWS Contrast?               | N/A  |
|                                         | N/A                    | Landing Slope (%)     | N/A  | N/A                    | DWS Length (in)             | N/A  |
|                                         | N/A                    | Landing X Slope (%)   | N/A  | N/A                    | DWS Full Width?             | N/A  |
|                                         | N/A                    | Landing Curb? (Y/N)   | N/A  | N/A                    | DWS Offset (in)             | N/A  |
|                                         | N/A                    | Shared Landing?       | N/A  |                        |                             |      |
|                                         | N/A                    | Gutter Ponding?       | N/A  | N/A                    | Gutter Slope (%)            | N/A  |
|                                         | N/A                    | Gutter Lip Ht (in)    | N/A  | N/A                    | Gutter X Slope (%)          | N/A  |
|                                         | N/A                    | Painted X Walk1?      | No   | N/A                    | Painted X Walk2?            | No   |
|                                         |                        | X Walk 1 Direction    | To W |                        | X Walk 2 Direction          | To S |
|                                         | N/A                    | X Walk 1 Width (in)   | N/A  | N/A                    | X Walk 2 Width (in)         | N/A  |
|                                         |                        | X Walk 1 Slope (%)    | 4.9  |                        | X Walk 2 Slope (%)          | 1.0  |
|                                         |                        | X Walk 1 X Slope (%)  | 1.2  |                        | X Walk 2 X Slope (%)        | 3.8  |
|                                         | N/A                    | Ramp inside XWalk1?   | N/A  | N/A                    | Ramp inside XWalk2?         | N/A  |
|                                         |                        | Road Slope (%)        | 3.6  | N/A                    | Clear Space?                | N/A  |
|                                         |                        | Road X Slope (%)      | 4.2  | N/A                    | Clear Space to XWalk (in)   | N/A  |
|                                         | N/A                    | Any Obstructions?     | N/A  | N/A                    | Storm Grate/Utility Hazard? | N/A  |
|                                         |                        | Obstruction Type      |      |                        | Storm Grate/Utility Type    |      |
|                                         |                        |                       | N/A  |                        |                             | N/A  |
|                                         |                        |                       |      | Yes                    | Surface Condition? (G/P)    | Good |
| _                                       |                        |                       |      |                        |                             |      |