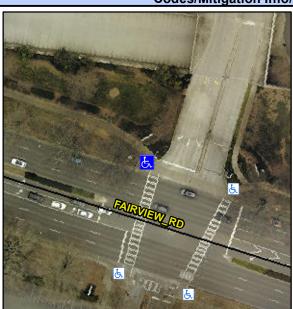

Intersection ID: 10026308 Main Street: FAIRVIEW RD Cross Street: N/A Location: NW Initial Pass/Fail: Fail **Overall Compliance: No Severity Score:** ADA ID: F2783D76A30F Ramp Type: PerpDiag 12.5

**Codes/Mitigation Info/Possible Solution** 

3.2

N/A

N/A

**FAIRVIEW RD** Street 1 Name Stop Condition-Street 2 Signal **ENTRANCE** Street 2 Name Stop Condition-Street 1 Signal Possible Solutions: Remove & Replace Curb Ramp With Two New Directional Ramps or Equivalent. Surveyor Notes: N/A PROW/ADA: R304.5.3