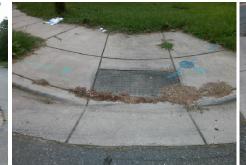

## Access Compliance Report Public Rights-of-Way (Curb Ramps)

| Intersection ID: 8283                   | Main Street: DRURY_DR   |                               |                |            | Street:                                 | W_CRAIGHEAD_RD        | Location:                   | SE              |                           |      |  |
|-----------------------------------------|-------------------------|-------------------------------|----------------|------------|-----------------------------------------|-----------------------|-----------------------------|-----------------|---------------------------|------|--|
| ADA ID: F279F2A3F98D                    | Ramp Type: Combination1 |                               |                | Initial    | Initial Pass/Fail: Fail Overall Com     |                       |                             | ce: N           | o Severity Score:         | 10   |  |
| Codes/Mitigation Info/Possible Solution |                         |                               |                |            | Field Measurements/Component Compliance |                       |                             |                 |                           |      |  |
| H - MIL WAR                             | 1                       | Possible Solutions:           |                |            | Compliance Description                  |                       | Data Compliance Description |                 | Data                      |      |  |
| The second second                       | 2 Jan 7                 | Remove & Repla                | ace Entire Ram | <b>p</b> . | N/A                                     | Ramp Length LT (in)   | 30.0                        | N/A             | Ramp Length RT (in)       | 33.0 |  |
|                                         | Kr and some             |                               |                | •          | Yes                                     | Ramp Width LT (in)    | 59.0                        | Yes             | Ramp Width RT (in)        | 63.0 |  |
|                                         | 1.1.1                   |                               |                |            | Yes                                     | Ramp Slope LT (%)     | 5.5                         | Yes             | Ramp Slope RT (%)         | 0.4  |  |
|                                         | A STATE                 |                               |                |            | Yes                                     | Ramp XSlope LT (%)    | 1.5                         | No              | Ramp XSlope RT (%)        | 2.5  |  |
| W @Da                                   | 1                       |                               |                |            | N/A                                     | Ramp Length (in)      | 42.0                        | Yes             | Ramp Slope (%)            | 6.8  |  |
| CONSTRUCTION OF                         | Bar X                   |                               |                |            | No                                      | Ramp Width (in)       | 47.5                        | Yes             | Ramp XSlope (%)           | 1.5  |  |
|                                         |                         | Surveyor Notes:               |                |            | N/A                                     | Flare Type LT         | N/A                         | N/A             | Flare Type RT             | N/A  |  |
|                                         | ale-                    | RT RP < 5%                    |                |            | N/A                                     | Flare Slope LT (%)    | N/A                         | N/A             | Flare Slope RT (%)        | N/A  |  |
| The LA LAND                             | AMAL 1                  |                               |                |            | N/A                                     | Flare Traversable LT? | N/A                         | N/A             | Flare Traversable RT?     | N/A  |  |
| 5 State 1                               | 1 21                    |                               |                |            | N/A                                     | Landing Length (in)   | N/A                         | N/A             | DWS Provided?             | N/A  |  |
|                                         | FR Man Start            |                               |                |            | N/A                                     | Landing Width (in)    | N/A                         | N/A             | DWS Contrast?             | N/A  |  |
| SCONTAN E                               | - MA                    | PROW/ADA:                     |                |            | N/A                                     | Landing Slope (%)     | N/A                         | N/A             | DWS Length (in)           | N/A  |  |
|                                         |                         | Not Found, R304.5.1, R304.5.3 |                |            | N/A                                     | Landing X Slope (%)   | N/A                         | N/A             | DWS Full Width?           | N/A  |  |
|                                         |                         |                               |                | N/A        | Landing Curb? (Y/N)                     | N/A                   | N/A                         | DWS Offset (in) | N/A                       |      |  |
|                                         | a de der                |                               |                |            | N/A                                     | Shared Landing?       | N/A                         |                 |                           |      |  |
|                                         | A A A A                 |                               |                |            | N/A                                     | Gutter Ponding?       | N/A                         | N/A             | Gutter Slope (%)          | N/A  |  |
| Street 1 Name                           | StopSign                |                               |                |            | N/A                                     | Gutter Lip Ht (in)    | N/A                         | N/A             | Gutter X Slope (%)        | N/A  |  |
| Stop Condition-Street 1                 | DRURY RD                |                               |                |            | N/A                                     | Painted X Walk1?      | No                          | N/A             | Painted X Walk2?          | N/A  |  |
| Street 2 Name                           | N/A                     |                               |                |            |                                         | X Walk 1 Direction    | To W                        |                 | X Walk 2 Direction        | N/A  |  |
| Stop Condition-Street 2                 | N/A                     |                               |                |            |                                         | X Walk 1 Width (in)   | N/A                         |                 | X Walk 2 Width (in)       | N/A  |  |
|                                         |                         |                               |                |            |                                         | X Walk 1 Slope (%)    | 0.1                         |                 | X Walk 2 Slope (%)        | N/A  |  |
|                                         |                         |                               |                |            |                                         | X Walk 1 X Slope (%)  | 1.9                         |                 | X Walk 2 X Slope (%)      | N/A  |  |
|                                         |                         | Total Cost:                   | \$             | 1800.00    | N/A                                     | Ramp inside XWalk1?   | N/A                         | N/A             | Ramp inside XWalk2?       | N/A  |  |
|                                         |                         |                               |                |            |                                         | Road Slope (%)        | N/A                         |                 | Clear Space?              | N/A  |  |
|                                         |                         |                               |                |            |                                         | Road X Slope (%)      | N/A                         | N/A             | Clear Space to XWalk (in) | N/A  |  |
|                                         |                         |                               |                | A State    | - Martin                                |                       |                             | N/A             | Any Obstruction?          | N/A  |  |
|                                         |                         | the galant                    |                | The second | -                                       |                       |                             |                 | Obstruction Type          |      |  |

- N/A Storm Grate/Utility Hazard? N/A Storm Grate/Utility Type N/A
- Yes
   Surface Condition? (G/P)
   Good

   Curb Slope (%)
   31.7