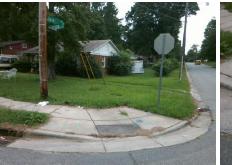

## Access Compliance Report Public Rights-of-Way (Curb Ramps)

| Intersection ID: 8283                   | Main Street: DRURY_DR   |                               |                |            | Street:                                 | W_CRAIGHEAD_RD        | Location:                   | SE              |                           |      |  |
|-----------------------------------------|-------------------------|-------------------------------|----------------|------------|-----------------------------------------|-----------------------|-----------------------------|-----------------|---------------------------|------|--|
| ADA ID: F279F2A3F98D                    | Ramp Type: Combination1 |                               |                | Initial    | Initial Pass/Fail: Fail Overall Com     |                       |                             | ce: N           | o Severity Score:         | 10   |  |
| Codes/Mitigation Info/Possible Solution |                         |                               |                |            | Field Measurements/Component Compliance |                       |                             |                 |                           |      |  |
| H - MIL WAR                             | 1                       | Possible Solutions:           |                |            | Compliance Description                  |                       | Data Compliance Description |                 | Data                      |      |  |
| The second second                       | 2 Jan 7                 | Remove & Repla                | ace Entire Ram | <b>p</b> . | N/A                                     | Ramp Length LT (in)   | 30.0                        | N/A             | Ramp Length RT (in)       | 33.0 |  |
|                                         | Kr and some             |                               |                | •          | Yes                                     | Ramp Width LT (in)    | 59.0                        | Yes             | Ramp Width RT (in)        | 63.0 |  |
|                                         | 1.1.1                   |                               |                |            | Yes                                     | Ramp Slope LT (%)     | 5.5                         | Yes             | Ramp Slope RT (%)         | 0.4  |  |
|                                         | A STATE                 |                               |                |            | Yes                                     | Ramp XSlope LT (%)    | 1.5                         | No              | Ramp XSlope RT (%)        | 2.5  |  |
| W @Da                                   | 1                       |                               |                |            | N/A                                     | Ramp Length (in)      | 42.0                        | Yes             | Ramp Slope (%)            | 6.8  |  |
| CONSTRUCTION OF                         | Bar X                   |                               |                |            | No                                      | Ramp Width (in)       | 47.5                        | Yes             | Ramp XSlope (%)           | 1.5  |  |
|                                         |                         | Surveyor Notes:               |                |            | N/A                                     | Flare Type LT         | N/A                         | N/A             | Flare Type RT             | N/A  |  |
|                                         | ale-                    | RT RP < 5%                    |                |            | N/A                                     | Flare Slope LT (%)    | N/A                         | N/A             | Flare Slope RT (%)        | N/A  |  |
| The LA LAND                             | AMAL 1                  |                               |                |            | N/A                                     | Flare Traversable LT? | N/A                         | N/A             | Flare Traversable RT?     | N/A  |  |
| 5 State 1                               | 1 21                    |                               |                |            | N/A                                     | Landing Length (in)   | N/A                         | N/A             | DWS Provided?             | N/A  |  |
|                                         | FR Man Start            |                               |                |            | N/A                                     | Landing Width (in)    | N/A                         | N/A             | DWS Contrast?             | N/A  |  |
| SCONTAN E                               | - MA                    | PROW/ADA:                     |                |            | N/A                                     | Landing Slope (%)     | N/A                         | N/A             | DWS Length (in)           | N/A  |  |
|                                         |                         | Not Found, R304.5.1, R304.5.3 |                |            | N/A                                     | Landing X Slope (%)   | N/A                         | N/A             | DWS Full Width?           | N/A  |  |
|                                         |                         |                               |                | N/A        | Landing Curb? (Y/N)                     | N/A                   | N/A                         | DWS Offset (in) | N/A                       |      |  |
|                                         | a de der                |                               |                |            | N/A                                     | Shared Landing?       | N/A                         |                 |                           |      |  |
|                                         | A A A A                 |                               |                |            | N/A                                     | Gutter Ponding?       | N/A                         | N/A             | Gutter Slope (%)          | N/A  |  |
| Street 1 Name                           | StopSign                |                               |                |            | N/A                                     | Gutter Lip Ht (in)    | N/A                         | N/A             | Gutter X Slope (%)        | N/A  |  |
| Stop Condition-Street 1                 | DRURY RD                |                               |                |            | N/A                                     | Painted X Walk1?      | No                          | N/A             | Painted X Walk2?          | N/A  |  |
| Street 2 Name                           | N/A                     |                               |                |            |                                         | X Walk 1 Direction    | To W                        |                 | X Walk 2 Direction        | N/A  |  |
| Stop Condition-Street 2                 | N/A                     |                               |                |            |                                         | X Walk 1 Width (in)   | N/A                         |                 | X Walk 2 Width (in)       | N/A  |  |
|                                         |                         |                               |                |            |                                         | X Walk 1 Slope (%)    | 0.1                         |                 | X Walk 2 Slope (%)        | N/A  |  |
|                                         |                         |                               |                |            |                                         | X Walk 1 X Slope (%)  | 1.9                         |                 | X Walk 2 X Slope (%)      | N/A  |  |
|                                         |                         | Total Cost:                   | \$             | 1800.00    | N/A                                     | Ramp inside XWalk1?   | N/A                         | N/A             | Ramp inside XWalk2?       | N/A  |  |
|                                         |                         |                               |                |            |                                         | Road Slope (%)        | N/A                         |                 | Clear Space?              | N/A  |  |
|                                         |                         |                               |                |            |                                         | Road X Slope (%)      | N/A                         | N/A             | Clear Space to XWalk (in) | N/A  |  |
|                                         |                         |                               |                | A State    | - Martin                                |                       |                             | N/A             | Any Obstruction?          | N/A  |  |
|                                         |                         | the galant                    |                | The second | -                                       |                       |                             |                 | Obstruction Type          |      |  |

- N/A Storm Grate/Utility Hazard? N/A Storm Grate/Utility Type N/A
- Yes
   Surface Condition? (G/P)
   Good

   Curb Slope (%)
   31.7