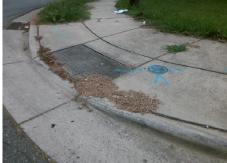

## Access Compliance Report Public Rights-of-Way (Curb Ramps)

| Intersection ID: 8283                   | Main Street: DRURY_DR   |                               |                |            | Street:                                 | W_CRAIGHEAD_RD        | Location:                   | SE              |                           |      |  |
|-----------------------------------------|-------------------------|-------------------------------|----------------|------------|-----------------------------------------|-----------------------|-----------------------------|-----------------|---------------------------|------|--|
| ADA ID: F279F2A3F98D                    | Ramp Type: Combination1 |                               |                | Initial    | Initial Pass/Fail: Fail Overall Com     |                       |                             | ce: N           | o Severity Score:         | 10   |  |
| Codes/Mitigation Info/Possible Solution |                         |                               |                |            | Field Measurements/Component Compliance |                       |                             |                 |                           |      |  |
| H - MIL WAR                             | 1                       | Possible Solutions:           |                |            | Compliance Description                  |                       | Data Compliance Description |                 | Data                      |      |  |
| The second second                       | 2 Jan 7                 | Remove & Repla                | ace Entire Ram | <b>p</b> . | N/A                                     | Ramp Length LT (in)   | 30.0                        | N/A             | Ramp Length RT (in)       | 33.0 |  |
|                                         | Kr and some             |                               |                | •          | Yes                                     | Ramp Width LT (in)    | 59.0                        | Yes             | Ramp Width RT (in)        | 63.0 |  |
|                                         | 1.1.1                   |                               |                |            | Yes                                     | Ramp Slope LT (%)     | 5.5                         | Yes             | Ramp Slope RT (%)         | 0.4  |  |
|                                         | A STATE                 |                               |                |            | Yes                                     | Ramp XSlope LT (%)    | 1.5                         | No              | Ramp XSlope RT (%)        | 2.5  |  |
| W @Da                                   | 1                       |                               |                |            | N/A                                     | Ramp Length (in)      | 42.0                        | Yes             | Ramp Slope (%)            | 6.8  |  |
| CONSTRUCTION OF                         | Bar X                   |                               |                |            | No                                      | Ramp Width (in)       | 47.5                        | Yes             | Ramp XSlope (%)           | 1.5  |  |
|                                         |                         | Surveyor Notes:               |                |            | N/A                                     | Flare Type LT         | N/A                         | N/A             | Flare Type RT             | N/A  |  |
|                                         | ale-                    | RT RP < 5%                    |                |            | N/A                                     | Flare Slope LT (%)    | N/A                         | N/A             | Flare Slope RT (%)        | N/A  |  |
| The LA LAND                             | AMAL 1                  |                               |                |            | N/A                                     | Flare Traversable LT? | N/A                         | N/A             | Flare Traversable RT?     | N/A  |  |
| 5 State 1                               | 1 21                    |                               |                |            | N/A                                     | Landing Length (in)   | N/A                         | N/A             | DWS Provided?             | N/A  |  |
|                                         | FR Man Start            |                               |                |            | N/A                                     | Landing Width (in)    | N/A                         | N/A             | DWS Contrast?             | N/A  |  |
| SCONTAN E                               | - MA                    | PROW/ADA:                     |                |            | N/A                                     | Landing Slope (%)     | N/A                         | N/A             | DWS Length (in)           | N/A  |  |
|                                         |                         | Not Found, R304.5.1, R304.5.3 |                |            | N/A                                     | Landing X Slope (%)   | N/A                         | N/A             | DWS Full Width?           | N/A  |  |
|                                         |                         |                               |                | N/A        | Landing Curb? (Y/N)                     | N/A                   | N/A                         | DWS Offset (in) | N/A                       |      |  |
|                                         | a de der                |                               |                |            | N/A                                     | Shared Landing?       | N/A                         |                 |                           |      |  |
|                                         | A A A A                 |                               |                |            | N/A                                     | Gutter Ponding?       | N/A                         | N/A             | Gutter Slope (%)          | N/A  |  |
| Street 1 Name                           | StopSign                |                               |                |            | N/A                                     | Gutter Lip Ht (in)    | N/A                         | N/A             | Gutter X Slope (%)        | N/A  |  |
| Stop Condition-Street 1                 | DRURY RD                |                               |                |            | N/A                                     | Painted X Walk1?      | No                          | N/A             | Painted X Walk2?          | N/A  |  |
| Street 2 Name                           | N/A                     |                               |                |            |                                         | X Walk 1 Direction    | To W                        |                 | X Walk 2 Direction        | N/A  |  |
| Stop Condition-Street 2                 | N/A                     |                               |                |            |                                         | X Walk 1 Width (in)   | N/A                         |                 | X Walk 2 Width (in)       | N/A  |  |
|                                         |                         |                               |                |            |                                         | X Walk 1 Slope (%)    | 0.1                         |                 | X Walk 2 Slope (%)        | N/A  |  |
|                                         |                         |                               |                |            |                                         | X Walk 1 X Slope (%)  | 1.9                         |                 | X Walk 2 X Slope (%)      | N/A  |  |
|                                         |                         | Total Cost:                   | \$             | 1800.00    | N/A                                     | Ramp inside XWalk1?   | N/A                         | N/A             | Ramp inside XWalk2?       | N/A  |  |
|                                         |                         |                               |                |            |                                         | Road Slope (%)        | N/A                         |                 | Clear Space?              | N/A  |  |
|                                         |                         |                               |                |            |                                         | Road X Slope (%)      | N/A                         | N/A             | Clear Space to XWalk (in) | N/A  |  |
|                                         |                         |                               |                | A State    | - Martin                                |                       |                             | N/A             | Any Obstruction?          | N/A  |  |
|                                         |                         | the galant                    |                | The second | -                                       |                       |                             |                 | Obstruction Type          |      |  |

- N/A Storm Grate/Utility Hazard? N/A Storm Grate/Utility Type N/A
- Yes
   Surface Condition? (G/P)
   Good

   Curb Slope (%)
   31.7