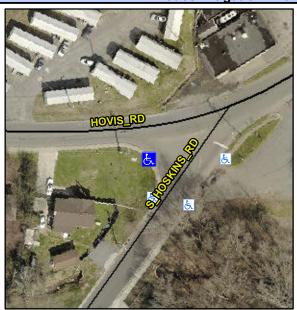

## Access Compliance Report Public Rights-of-Way (Curb Ramps)

Intersection ID: 8366Main Street: HOVIS\_RDCross Street: S\_HOSKINS\_RDLocation: WADA ID: F27ADE9365ACRamp Type: PerpInitial Pass/Fail: Fail Overall Compliance: No Severity Score: 25