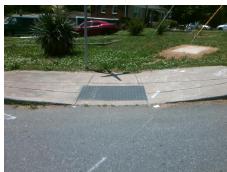

## Field Measurements/Component Compliance

Street 1 Name
Stop Condition-Street 2
StopSign
Street 2 Name
N/A
Stop Condition-Street 1
N/A

Possible Solutions:

Remove & Replace Entire Ramp.

Surveyor Notes:

N/A

PROW/ADA:

Not Found, R304.5.3

Total Cost: \$ 1850.00

| Compliance Description |                         | Data | Compliance Description |                             | Data |
|------------------------|-------------------------|------|------------------------|-----------------------------|------|
| N/A                    | A Ramp Length (in)      | 30.0 | Yes                    | Ramp Slope (%)              | 7.3  |
| Ye                     | s Ramp Width (in)       | 48.0 | No                     | Ramp XSlope (%)             | 9.3  |
| N/A                    | A Flare Type LT         | N/A  | N/A                    | Flare Type RT               | N/A  |
| N/A                    | A Flare Slope LT (%)    | N/A  | N/A                    | Flare Slope RT (%)          | N/A  |
| N/A                    | A Flare Traversable LT? | N/A  | N/A                    | Flare Traversable RT?       | N/A  |
| N/A                    | A Landing Length (in)   | N/A  | N/A                    | DWS Provided?               | N/A  |
| N/A                    | A Landing Width (in)    | N/A  | N/A                    | DWS Contrast?               | N/A  |
| N/A                    | A Landing Slope (%)     | N/A  | N/A                    | DWS Length (in)             | N/A  |
| N/A                    | A Landing X Slope (%)   | N/A  | N/A                    | DWS Full Width?             | N/A  |
| N/A                    | A Landing Curb? (Y/N)   | N/A  | N/A                    | DWS Offset (in)             | N/A  |
| N/A                    | A Shared Landing?       | N/A  |                        |                             |      |
| N/A                    | A Gutter Ponding?       | N/A  | N/A                    | Gutter Slope (%)            | N/A  |
| N/A                    | Gutter Lip Ht (in)      | N/A  | N/A                    | Gutter X Slope (%)          | N/A  |
| N/A                    | A Painted X Walk1?      | No   | N/A                    | Painted X Walk2?            | N/A  |
|                        | X Walk 1 Direction      | To E |                        | X Walk 2 Direction          | N/A  |
| N/A                    | X Walk 1 Width (in)     | N/A  | N/A                    | X Walk 2 Width (in)         | N/A  |
|                        | X Walk 1 Slope (%)      | 8.3  |                        | X Walk 2 Slope (%)          | N/A  |
|                        | X Walk 1 X Slope (%)    | 9.8  |                        | X Walk 2 X Slope (%)        | N/A  |
| N/A                    | A Ramp inside XWalk1?   | N/A  | N/A                    | Ramp inside XWalk2?         | N/A  |
|                        | Road Slope (%)          | N/A  | N/A                    | Clear Space?                | N/A  |
|                        | Road X Slope (%)        | N/A  | N/A                    | Clear Space to XWalk (in)   | N/A  |
| N/A                    | Any Obstructions?       | N/A  | N/A                    | Storm Grate/Utility Hazard? | N/A  |
|                        | Obstruction Type        |      |                        | Storm Grate/Utility Type    |      |
|                        |                         | N/A  |                        |                             | N/A  |
|                        |                         |      | Yes                    | Surface Condition? (G/P)    | Good |
| 14-25                  |                         |      |                        |                             |      |