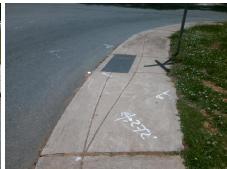

## Field Measurements/Component Compliance

Street 1 Name
Stop Condition-Street 2
StopSign
Street 2 Name
N/A
Stop Condition-Street 1
N/A

Possible Solutions:

Remove & Replace Entire Ramp.

Surveyor Notes:

N/A

PROW/ADA:

Not Found, R304.5.3

Total Cost: \$ 1850.00

| Compliance Description |                         | Data | Compliance Description |                             | Data |
|------------------------|-------------------------|------|------------------------|-----------------------------|------|
| N/A                    | A Ramp Length (in)      | 30.0 | Yes                    | Ramp Slope (%)              | 7.3  |
| Ye                     | s Ramp Width (in)       | 48.0 | No                     | Ramp XSlope (%)             | 9.3  |
| N/A                    | A Flare Type LT         | N/A  | N/A                    | Flare Type RT               | N/A  |
| N/A                    | A Flare Slope LT (%)    | N/A  | N/A                    | Flare Slope RT (%)          | N/A  |
| N/A                    | A Flare Traversable LT? | N/A  | N/A                    | Flare Traversable RT?       | N/A  |
| N/A                    | A Landing Length (in)   | N/A  | N/A                    | DWS Provided?               | N/A  |
| N/A                    | A Landing Width (in)    | N/A  | N/A                    | DWS Contrast?               | N/A  |
| N/A                    | A Landing Slope (%)     | N/A  | N/A                    | DWS Length (in)             | N/A  |
| N/A                    | A Landing X Slope (%)   | N/A  | N/A                    | DWS Full Width?             | N/A  |
| N/A                    | A Landing Curb? (Y/N)   | N/A  | N/A                    | DWS Offset (in)             | N/A  |
| N/A                    | A Shared Landing?       | N/A  |                        |                             |      |
| N/A                    | A Gutter Ponding?       | N/A  | N/A                    | Gutter Slope (%)            | N/A  |
| N/A                    | Gutter Lip Ht (in)      | N/A  | N/A                    | Gutter X Slope (%)          | N/A  |
| N/A                    | A Painted X Walk1?      | No   | N/A                    | Painted X Walk2?            | N/A  |
|                        | X Walk 1 Direction      | To E |                        | X Walk 2 Direction          | N/A  |
| N/A                    | X Walk 1 Width (in)     | N/A  | N/A                    | X Walk 2 Width (in)         | N/A  |
|                        | X Walk 1 Slope (%)      | 8.3  |                        | X Walk 2 Slope (%)          | N/A  |
|                        | X Walk 1 X Slope (%)    | 9.8  |                        | X Walk 2 X Slope (%)        | N/A  |
| N/A                    | A Ramp inside XWalk1?   | N/A  | N/A                    | Ramp inside XWalk2?         | N/A  |
|                        | Road Slope (%)          | N/A  | N/A                    | Clear Space?                | N/A  |
|                        | Road X Slope (%)        | N/A  | N/A                    | Clear Space to XWalk (in)   | N/A  |
| N/A                    | Any Obstructions?       | N/A  | N/A                    | Storm Grate/Utility Hazard? | N/A  |
|                        | Obstruction Type        |      |                        | Storm Grate/Utility Type    |      |
|                        |                         | N/A  |                        |                             | N/A  |
|                        |                         |      | Yes                    | Surface Condition? (G/P)    | Good |
| 14-25                  |                         |      |                        |                             |      |