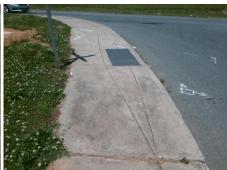

## Field Measurements/Component Compliance

Street 1 Name
Stop Condition-Street 2
StopSign
Street 2 Name
N/A
Stop Condition-Street 1
N/A

Possible Solutions:

Remove & Replace Entire Ramp.

Surveyor Notes:

N/A

PROW/ADA:

Not Found, R304.5.3

Total Cost: \$ 1850.00

| Compliance Description |                         | Data | Compliance Description |                             | Data |
|------------------------|-------------------------|------|------------------------|-----------------------------|------|
| N/A                    | A Ramp Length (in)      | 30.0 | Yes                    | Ramp Slope (%)              | 7.3  |
| Ye                     | s Ramp Width (in)       | 48.0 | No                     | Ramp XSlope (%)             | 9.3  |
| N/A                    | A Flare Type LT         | N/A  | N/A                    | Flare Type RT               | N/A  |
| N/A                    | A Flare Slope LT (%)    | N/A  | N/A                    | Flare Slope RT (%)          | N/A  |
| N/A                    | A Flare Traversable LT? | N/A  | N/A                    | Flare Traversable RT?       | N/A  |
| N/A                    | A Landing Length (in)   | N/A  | N/A                    | DWS Provided?               | N/A  |
| N/A                    | A Landing Width (in)    | N/A  | N/A                    | DWS Contrast?               | N/A  |
| N/A                    | A Landing Slope (%)     | N/A  | N/A                    | DWS Length (in)             | N/A  |
| N/A                    | A Landing X Slope (%)   | N/A  | N/A                    | DWS Full Width?             | N/A  |
| N/A                    | A Landing Curb? (Y/N)   | N/A  | N/A                    | DWS Offset (in)             | N/A  |
| N/A                    | A Shared Landing?       | N/A  |                        |                             |      |
| N/A                    | A Gutter Ponding?       | N/A  | N/A                    | Gutter Slope (%)            | N/A  |
| N/A                    | Gutter Lip Ht (in)      | N/A  | N/A                    | Gutter X Slope (%)          | N/A  |
| N/A                    | A Painted X Walk1?      | No   | N/A                    | Painted X Walk2?            | N/A  |
|                        | X Walk 1 Direction      | To E |                        | X Walk 2 Direction          | N/A  |
| N/A                    | X Walk 1 Width (in)     | N/A  | N/A                    | X Walk 2 Width (in)         | N/A  |
|                        | X Walk 1 Slope (%)      | 8.3  |                        | X Walk 2 Slope (%)          | N/A  |
|                        | X Walk 1 X Slope (%)    | 9.8  |                        | X Walk 2 X Slope (%)        | N/A  |
| N/A                    | A Ramp inside XWalk1?   | N/A  | N/A                    | Ramp inside XWalk2?         | N/A  |
|                        | Road Slope (%)          | N/A  | N/A                    | Clear Space?                | N/A  |
|                        | Road X Slope (%)        | N/A  | N/A                    | Clear Space to XWalk (in)   | N/A  |
| N/A                    | Any Obstructions?       | N/A  | N/A                    | Storm Grate/Utility Hazard? | N/A  |
|                        | Obstruction Type        |      |                        | Storm Grate/Utility Type    |      |
|                        |                         | N/A  |                        |                             | N/A  |
|                        |                         |      | Yes                    | Surface Condition? (G/P)    | Good |
| 14-25                  |                         |      |                        |                             |      |