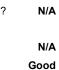

## **Access Compliance Report** Public Rights-of-Way (Curb Ramps)

| Intersection ID: 50586 Main                          | Street: LONGSTRAW_RD          | Cross Street                            | : DOWNY_BIRCH_RD            |                       | Location:                       | SE  |
|------------------------------------------------------|-------------------------------|-----------------------------------------|-----------------------------|-----------------------|---------------------------------|-----|
| ADA ID: F27CA021DE72 Ran                             | 27CA021DE72 Ramp Type: Perp   |                                         | ail: Fail Overall C         | e: No Severity Score: | 10                              |     |
| Codes/Mitigation Info/Possible Solution              |                               | Field Measurements/Component Compliance |                             |                       |                                 |     |
|                                                      | Possible Solutions:           | Com                                     | Compliance Description Data |                       | Compliance Description Data     |     |
|                                                      | Remove & Replace Entire Ramp  | N/A                                     | Ramp Length (in)            | 48.0 Ye               | es Ramp Slope (%)               | 7.2 |
|                                                      | ······                        | No                                      | Ramp Width (in)             | 47.0 No               | <b>o</b> Ramp XSlope (%)        | 4.9 |
|                                                      |                               | N/A                                     | Flare Type LT               | N/A N/                |                                 | N/A |
|                                                      | 100                           | N/A                                     | Flare Slope LT (%)          | N/A N/                | I/A Flare Slope RT (%)          | N/A |
| 1 1 N. 1 N. 1 N. |                               | N/A                                     | Flare Traversable LT?       | N/A N/                | I/A Flare Traversable RT?       | N/A |
|                                                      |                               | N/A                                     | Landing Length (in)         | N/A N/                | I/A DWS Provided?               | N/A |
| B BOWNY_EIRCH_RD                                     | Surveyor Notes:               | N/A                                     | Landing Width (in)          | N/A N/                | I/A DWS Contrast?               | N/A |
| a, a dan b                                           | N/A                           | N/A                                     | Landing Slope (%)           | N/A N/                | I/A DWS Length (in)             | N/A |
|                                                      |                               | N/A                                     | Landing X Slope (%)         | N/A N/                | I/A DWS Full Width?             | N/A |
|                                                      |                               | N/A                                     | Landing Curb? (Y/N)         | N/A N/                | I/A DWS Offset (in)             | N/A |
|                                                      |                               | N/A                                     | Shared Landing?             | N/A                   |                                 |     |
|                                                      | PROW/ADA:                     | N/A                                     | Gutter Ponding?             | N/A N/                | I/A Gutter Slope (%)            | N/A |
|                                                      | Not Found, R304.5.1, R304.5.3 | N/A                                     | Gutter Lip Ht (in)          | N/A N/                | I/A Gutter X Slope (%)          | N/A |
| and the second second                                |                               | N/A                                     | Painted X Walk1?            | No N/                 |                                 | N/A |
| - Diellas                                            |                               |                                         | X Walk 1 Direction          | To N                  | X Walk 2 Direction              | N/A |
|                                                      |                               | N/A                                     | X Walk 1 Width (in)         | N/A N/                | I/A X Walk 2 Width (in)         | N/A |
| Street 1 Name DOWNY BIRCH                            | RD                            |                                         | X Walk 1 Slope (%)          | 1.5                   | X Walk 2 Slope (%)              | N/A |
| Stop Condition-Street 2                              | ne                            |                                         | X Walk 1 X Slope (%)        | 4.1                   | X Walk 2 X Slope (%)            | N/A |
| Street 2 Name                                        | I/A                           | N/A                                     | Ramp inside XWalk1?         | N/A N/                | I/A Ramp inside XWalk2?         | N/A |
| Stop Condition-Street 1                              | I/A                           |                                         | Road Slope (%)              | N/A N/                | I/A Clear Space?                | N/A |
|                                                      |                               |                                         | Road X Slope (%)            | N/A N/                | I/A Clear Space to XWalk (in)   | N/A |
|                                                      |                               | N/A                                     | Any Obstructions?           | N/A N/                | I/A Storm Grate/Utility Hazard? | N/A |
|                                                      | Total Cost: \$                | 1850.00                                 | Obstruction Type            |                       | Storm Grate/Utility Type        |     |
|                                                      |                               |                                         | ••                          | N/A                   |                                 | N/A |