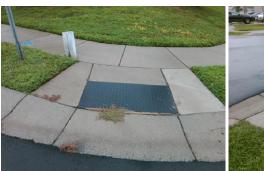

## **Access Compliance Report** Public Rights-of-Way (Curb Ramps)

| Intersection ID: 50586 Main                          | Street: LONGSTRAW_RD          | Cross Street                            | : DOWNY_BIRCH_RD            |                       | Location:                       | SE  |
|------------------------------------------------------|-------------------------------|-----------------------------------------|-----------------------------|-----------------------|---------------------------------|-----|
| ADA ID: F27CA021DE72 Ran                             | 27CA021DE72 Ramp Type: Perp   |                                         | ail: Fail Overall C         | e: No Severity Score: | 10                              |     |
| Codes/Mitigation Info/Possible Solution              |                               | Field Measurements/Component Compliance |                             |                       |                                 |     |
|                                                      | Possible Solutions:           | Com                                     | Compliance Description Data |                       | Compliance Description Data     |     |
|                                                      | Remove & Replace Entire Ramp  | N/A                                     | Ramp Length (in)            | 48.0 Ye               | es Ramp Slope (%)               | 7.2 |
|                                                      | ······                        | No                                      | Ramp Width (in)             | 47.0 No               | <b>o</b> Ramp XSlope (%)        | 4.9 |
|                                                      |                               | N/A                                     | Flare Type LT               | N/A N/                |                                 | N/A |
|                                                      | 100                           | N/A                                     | Flare Slope LT (%)          | N/A N/                | I/A Flare Slope RT (%)          | N/A |
| 1 1 N. 1 N. 1 N. |                               | N/A                                     | Flare Traversable LT?       | N/A N/                | I/A Flare Traversable RT?       | N/A |
|                                                      |                               | N/A                                     | Landing Length (in)         | N/A N/                | I/A DWS Provided?               | N/A |
| B BOWNY_EIRCH_RD                                     | Surveyor Notes:               | N/A                                     | Landing Width (in)          | N/A N/                | I/A DWS Contrast?               | N/A |
| a, a dan b                                           | N/A                           | N/A                                     | Landing Slope (%)           | N/A N/                | I/A DWS Length (in)             | N/A |
|                                                      |                               | N/A                                     | Landing X Slope (%)         | N/A N/                | I/A DWS Full Width?             | N/A |
|                                                      |                               | N/A                                     | Landing Curb? (Y/N)         | N/A N/                | I/A DWS Offset (in)             | N/A |
|                                                      |                               | N/A                                     | Shared Landing?             | N/A                   |                                 |     |
|                                                      | PROW/ADA:                     | N/A                                     | Gutter Ponding?             | N/A N/                | I/A Gutter Slope (%)            | N/A |
|                                                      | Not Found, R304.5.1, R304.5.3 | N/A                                     | Gutter Lip Ht (in)          | N/A N/                | I/A Gutter X Slope (%)          | N/A |
| and the second second                                |                               | N/A                                     | Painted X Walk1?            | No N/                 |                                 | N/A |
| - Diellas                                            |                               |                                         | X Walk 1 Direction          | To N                  | X Walk 2 Direction              | N/A |
|                                                      |                               | N/A                                     | X Walk 1 Width (in)         | N/A N/                | I/A X Walk 2 Width (in)         | N/A |
| Street 1 Name DOWNY BIRCH                            | RD                            |                                         | X Walk 1 Slope (%)          | 1.5                   | X Walk 2 Slope (%)              | N/A |
| Stop Condition-Street 2                              | ne                            |                                         | X Walk 1 X Slope (%)        | 4.1                   | X Walk 2 X Slope (%)            | N/A |
| Street 2 Name                                        | I/A                           | N/A                                     | Ramp inside XWalk1?         | N/A N/                | I/A Ramp inside XWalk2?         | N/A |
| Stop Condition-Street 1                              | I/A                           |                                         | Road Slope (%)              | N/A N/                | I/A Clear Space?                | N/A |
|                                                      |                               |                                         | Road X Slope (%)            | N/A N/                | I/A Clear Space to XWalk (in)   | N/A |
|                                                      |                               | N/A                                     | Any Obstructions?           | N/A N/                | I/A Storm Grate/Utility Hazard? | N/A |
|                                                      | Total Cost: \$                | 1850.00                                 | Obstruction Type            |                       | Storm Grate/Utility Type        |     |
|                                                      |                               |                                         | ••                          | N/A                   |                                 | N/A |