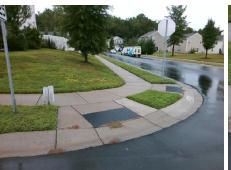

## **Access Compliance Report** Public Rights-of-Way (Curb Ramps)

| Intersection ID: 50586 Main                          | Street: LONGSTRAW_RD          | Cross Street                            | : DOWNY_BIRCH_RD            |                       | Location:                       | SE  |
|------------------------------------------------------|-------------------------------|-----------------------------------------|-----------------------------|-----------------------|---------------------------------|-----|
| ADA ID: F27CA021DE72 Ran                             | 27CA021DE72 Ramp Type: Perp   |                                         | ail: Fail Overall C         | e: No Severity Score: | 10                              |     |
| Codes/Mitigation Info/Possible Solution              |                               | Field Measurements/Component Compliance |                             |                       |                                 |     |
|                                                      | Possible Solutions:           | Com                                     | Compliance Description Data |                       | Compliance Description Data     |     |
|                                                      | Remove & Replace Entire Ramp  | N/A                                     | Ramp Length (in)            | 48.0 Ye               | es Ramp Slope (%)               | 7.2 |
|                                                      | ······                        | No                                      | Ramp Width (in)             | 47.0 No               | <b>o</b> Ramp XSlope (%)        | 4.9 |
|                                                      |                               | N/A                                     | Flare Type LT               | N/A N/                |                                 | N/A |
|                                                      | 100                           | N/A                                     | Flare Slope LT (%)          | N/A N/                | I/A Flare Slope RT (%)          | N/A |
| 1 1 N. 1 N. 1 N. |                               | N/A                                     | Flare Traversable LT?       | N/A N/                | I/A Flare Traversable RT?       | N/A |
|                                                      |                               | N/A                                     | Landing Length (in)         | N/A N/                | I/A DWS Provided?               | N/A |
| B BOWNY_EIRCH_RD                                     | Surveyor Notes:               | N/A                                     | Landing Width (in)          | N/A N/                | I/A DWS Contrast?               | N/A |
| a, a dan b                                           | N/A                           | N/A                                     | Landing Slope (%)           | N/A N/                | I/A DWS Length (in)             | N/A |
|                                                      |                               | N/A                                     | Landing X Slope (%)         | N/A N/                | I/A DWS Full Width?             | N/A |
|                                                      |                               | N/A                                     | Landing Curb? (Y/N)         | N/A N/                | I/A DWS Offset (in)             | N/A |
|                                                      |                               | N/A                                     | Shared Landing?             | N/A                   |                                 |     |
|                                                      | PROW/ADA:                     | N/A                                     | Gutter Ponding?             | N/A N/                | I/A Gutter Slope (%)            | N/A |
|                                                      | Not Found, R304.5.1, R304.5.3 | N/A                                     | Gutter Lip Ht (in)          | N/A N/                | I/A Gutter X Slope (%)          | N/A |
| and the second second                                |                               | N/A                                     | Painted X Walk1?            | No N/                 |                                 | N/A |
| - Diellas                                            |                               |                                         | X Walk 1 Direction          | To N                  | X Walk 2 Direction              | N/A |
|                                                      |                               | N/A                                     | X Walk 1 Width (in)         | N/A N/                | I/A X Walk 2 Width (in)         | N/A |
| Street 1 Name DOWNY BIRCH                            | RD                            |                                         | X Walk 1 Slope (%)          | 1.5                   | X Walk 2 Slope (%)              | N/A |
| Stop Condition-Street 2                              | ne                            |                                         | X Walk 1 X Slope (%)        | 4.1                   | X Walk 2 X Slope (%)            | N/A |
| Street 2 Name                                        | I/A                           | N/A                                     | Ramp inside XWalk1?         | N/A N/                | I/A Ramp inside XWalk2?         | N/A |
| Stop Condition-Street 1                              | I/A                           |                                         | Road Slope (%)              | N/A N/                | I/A Clear Space?                | N/A |
|                                                      |                               |                                         | Road X Slope (%)            | N/A N/                | I/A Clear Space to XWalk (in)   | N/A |
|                                                      |                               | N/A                                     | Any Obstructions?           | N/A N/                | I/A Storm Grate/Utility Hazard? | N/A |
|                                                      | Total Cost: \$                | 1850.00                                 | Obstruction Type            |                       | Storm Grate/Utility Type        |     |
|                                                      |                               |                                         | ••                          | N/A                   |                                 | N/A |