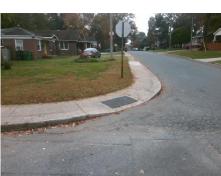

## Field Measurements/Component Compliance

Street 1 Name

UMSTEAD ST
Stop Condition-Street 2
StopSign
Street 2 Name
N/A
Stop Condition-Street 1
N/A

| Possible Solutions:           |
|-------------------------------|
| Remove & Replace Entire Ramp. |
|                               |
|                               |
|                               |
| Surveyor Notes:               |
| N/A                           |
|                               |
| DDOW/ADA                      |
| PROW/ADA:                     |
| R304.2.2                      |
|                               |
|                               |
|                               |
|                               |
|                               |
|                               |

Total Cost:

1850.00

| Com | oliance Description   | Data | Comp | liance Description          | Data |
|-----|-----------------------|------|------|-----------------------------|------|
| N/A | Ramp Length (in)      | 53.5 | No   | Ramp Slope (%)              | 12.2 |
| Yes | Ramp Width (in)       | 48.0 | Yes  | Ramp XSlope (%)             | 1.4  |
| N/A | Flare Type LT         | N/A  | N/A  | Flare Type RT               | N/A  |
| N/A | Flare Slope LT (%)    | N/A  | N/A  | Flare Slope RT (%)          | N/A  |
| N/A | Flare Traversable LT? | N/A  | N/A  | Flare Traversable RT?       | N/A  |
| N/A | Landing Length (in)   | N/A  | N/A  | DWS Provided?               | N/A  |
| N/A | Landing Width (in)    | N/A  | N/A  | DWS Contrast?               | N/A  |
| N/A | Landing Slope (%)     | N/A  | N/A  | DWS Length (in)             | N/A  |
| N/A | Landing X Slope (%)   | N/A  | N/A  | DWS Full Width?             | N/A  |
| N/A | Landing Curb? (Y/N)   | N/A  | N/A  | DWS Offset (in)             | N/A  |
| N/A | Shared Landing?       | N/A  |      |                             |      |
| N/A | Gutter Ponding?       | N/A  | N/A  | Gutter Slope (%)            | N/A  |
| N/A | Gutter Lip Ht (in)    | 0.5  | N/A  | Gutter X Slope (%)          | N/A  |
| N/A | Painted X Walk1?      | No   | N/A  | Painted X Walk2?            | N/A  |
|     | X Walk 1 Direction    | To W |      | X Walk 2 Direction          | N/A  |
| N/A | X Walk 1 Width (in)   | N/A  | N/A  | X Walk 2 Width (in)         | N/A  |
|     | X Walk 1 Slope (%)    | 2.4  |      | X Walk 2 Slope (%)          | N/A  |
|     | X Walk 1 X Slope (%)  | 1.8  |      | X Walk 2 X Slope (%)        | N/A  |
| N/A | Ramp inside XWalk1?   | N/A  | N/A  | Ramp inside XWalk2?         | N/A  |
|     | Road Slope (%)        | N/A  | N/A  | Clear Space?                | N/A  |
|     | Road X Slope (%)      | N/A  | N/A  | Clear Space to XWalk (in)   | N/A  |
| N/A | Any Obstructions?     | N/A  | N/A  | Storm Grate/Utility Hazard? | N/A  |
|     | Obstruction Type      |      |      | Storm Grate/Utility Type    |      |
|     |                       | N/A  |      |                             | N/A  |
|     |                       |      | Yes  | Surface Condition? (G/P)    | Good |
|     |                       |      |      |                             |      |