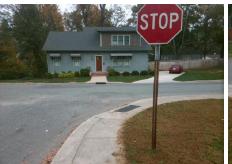

## Field Measurements/Component Compliance

Street 1 Name

UMSTEAD ST
Stop Condition-Street 2
StopSign
Street 2 Name
N/A
Stop Condition-Street 1
N/A

| Possible Solutions:           |
|-------------------------------|
| Remove & Replace Entire Ramp. |
|                               |
|                               |
|                               |
| Surveyor Notes:               |
| N/A                           |
|                               |
| DDOW/ADA                      |
| PROW/ADA:                     |
| R304.2.2                      |
|                               |
|                               |
|                               |
|                               |
|                               |
|                               |

Total Cost:

1850.00

| Com | oliance Description   | Data | Comp | liance Description          | Data |
|-----|-----------------------|------|------|-----------------------------|------|
| N/A | Ramp Length (in)      | 53.5 | No   | Ramp Slope (%)              | 12.2 |
| Yes | Ramp Width (in)       | 48.0 | Yes  | Ramp XSlope (%)             | 1.4  |
| N/A | Flare Type LT         | N/A  | N/A  | Flare Type RT               | N/A  |
| N/A | Flare Slope LT (%)    | N/A  | N/A  | Flare Slope RT (%)          | N/A  |
| N/A | Flare Traversable LT? | N/A  | N/A  | Flare Traversable RT?       | N/A  |
| N/A | Landing Length (in)   | N/A  | N/A  | DWS Provided?               | N/A  |
| N/A | Landing Width (in)    | N/A  | N/A  | DWS Contrast?               | N/A  |
| N/A | Landing Slope (%)     | N/A  | N/A  | DWS Length (in)             | N/A  |
| N/A | Landing X Slope (%)   | N/A  | N/A  | DWS Full Width?             | N/A  |
| N/A | Landing Curb? (Y/N)   | N/A  | N/A  | DWS Offset (in)             | N/A  |
| N/A | Shared Landing?       | N/A  |      |                             |      |
| N/A | Gutter Ponding?       | N/A  | N/A  | Gutter Slope (%)            | N/A  |
| N/A | Gutter Lip Ht (in)    | 0.5  | N/A  | Gutter X Slope (%)          | N/A  |
| N/A | Painted X Walk1?      | No   | N/A  | Painted X Walk2?            | N/A  |
|     | X Walk 1 Direction    | To W |      | X Walk 2 Direction          | N/A  |
| N/A | X Walk 1 Width (in)   | N/A  | N/A  | X Walk 2 Width (in)         | N/A  |
|     | X Walk 1 Slope (%)    | 2.4  |      | X Walk 2 Slope (%)          | N/A  |
|     | X Walk 1 X Slope (%)  | 1.8  |      | X Walk 2 X Slope (%)        | N/A  |
| N/A | Ramp inside XWalk1?   | N/A  | N/A  | Ramp inside XWalk2?         | N/A  |
|     | Road Slope (%)        | N/A  | N/A  | Clear Space?                | N/A  |
|     | Road X Slope (%)      | N/A  | N/A  | Clear Space to XWalk (in)   | N/A  |
| N/A | Any Obstructions?     | N/A  | N/A  | Storm Grate/Utility Hazard? | N/A  |
|     | Obstruction Type      |      |      | Storm Grate/Utility Type    |      |
|     |                       | N/A  |      |                             | N/A  |
|     |                       |      | Yes  | Surface Condition? (G/P)    | Good |
|     |                       |      |      |                             |      |