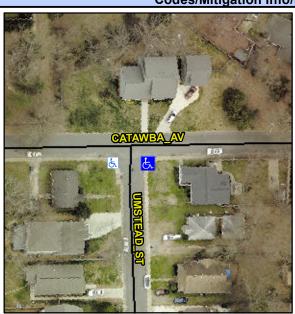

## Access Compliance Report Public Rights-of-Way (Curb Ramps)

Intersection ID: 11287 Main Street: CATAWBA\_AV Cross Street: UMSTEAD\_ST Location: SE

ADA ID: F27DF9A08458 Ramp Type: Perp Initial Pass/Fail: Fail Overall Compliance: No Severity Score: 25

## Field Measurements/Component Compliance

Street 1 Name

UMSTEAD ST
Stop Condition-Street 2
StopSign
Street 2 Name
N/A
Stop Condition-Street 1
N/A

| Possible Solutions:           |
|-------------------------------|
| Remove & Replace Entire Ramp. |
|                               |
|                               |
|                               |
| Surveyor Notes:               |
| N/A                           |
|                               |
| DDOW/ADA                      |
| PROW/ADA:                     |
| R304.2.2                      |
|                               |
|                               |
|                               |
|                               |
|                               |
|                               |