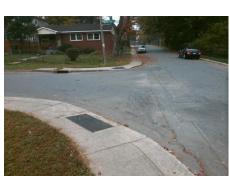

## Field Measurements/Component Compliance

Street 1 Name

UMSTEAD ST
Stop Condition-Street 2
StopSign
Street 2 Name
N/A
Stop Condition-Street 1
N/A

| Possible Solutions:           |
|-------------------------------|
| Remove & Replace Entire Ramp. |
|                               |
|                               |
|                               |
| Surveyor Notes:               |
| N/A                           |
|                               |
| DDOW/ADA                      |
| PROW/ADA:                     |
| R304.2.2                      |
|                               |
|                               |
|                               |
|                               |
|                               |
|                               |

Total Cost:

1850.00

| Com | oliance Description   | Data | Comp | liance Description          | Data |
|-----|-----------------------|------|------|-----------------------------|------|
| N/A | Ramp Length (in)      | 53.5 | No   | Ramp Slope (%)              | 12.2 |
| Yes | Ramp Width (in)       | 48.0 | Yes  | Ramp XSlope (%)             | 1.4  |
| N/A | Flare Type LT         | N/A  | N/A  | Flare Type RT               | N/A  |
| N/A | Flare Slope LT (%)    | N/A  | N/A  | Flare Slope RT (%)          | N/A  |
| N/A | Flare Traversable LT? | N/A  | N/A  | Flare Traversable RT?       | N/A  |
| N/A | Landing Length (in)   | N/A  | N/A  | DWS Provided?               | N/A  |
| N/A | Landing Width (in)    | N/A  | N/A  | DWS Contrast?               | N/A  |
| N/A | Landing Slope (%)     | N/A  | N/A  | DWS Length (in)             | N/A  |
| N/A | Landing X Slope (%)   | N/A  | N/A  | DWS Full Width?             | N/A  |
| N/A | Landing Curb? (Y/N)   | N/A  | N/A  | DWS Offset (in)             | N/A  |
| N/A | Shared Landing?       | N/A  |      |                             |      |
| N/A | Gutter Ponding?       | N/A  | N/A  | Gutter Slope (%)            | N/A  |
| N/A | Gutter Lip Ht (in)    | 0.5  | N/A  | Gutter X Slope (%)          | N/A  |
| N/A | Painted X Walk1?      | No   | N/A  | Painted X Walk2?            | N/A  |
|     | X Walk 1 Direction    | To W |      | X Walk 2 Direction          | N/A  |
| N/A | X Walk 1 Width (in)   | N/A  | N/A  | X Walk 2 Width (in)         | N/A  |
|     | X Walk 1 Slope (%)    | 2.4  |      | X Walk 2 Slope (%)          | N/A  |
|     | X Walk 1 X Slope (%)  | 1.8  |      | X Walk 2 X Slope (%)        | N/A  |
| N/A | Ramp inside XWalk1?   | N/A  | N/A  | Ramp inside XWalk2?         | N/A  |
|     | Road Slope (%)        | N/A  | N/A  | Clear Space?                | N/A  |
|     | Road X Slope (%)      | N/A  | N/A  | Clear Space to XWalk (in)   | N/A  |
| N/A | Any Obstructions?     | N/A  | N/A  | Storm Grate/Utility Hazard? | N/A  |
|     | Obstruction Type      |      |      | Storm Grate/Utility Type    |      |
|     |                       | N/A  |      |                             | N/A  |
|     |                       |      | Yes  | Surface Condition? (G/P)    | Good |
|     |                       |      |      |                             |      |