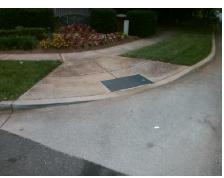

Surveyor Notes:

N/A

PROW/ADA:

Not Found, R304.5.1

Total Cost: \$ 3200.00

| Compliance Description |                       | Data | Compliance Description |                             | Data |
|------------------------|-----------------------|------|------------------------|-----------------------------|------|
| N/A                    | Ramp Length (in)      | 48.5 | Yes                    | Ramp Slope (%)              | 7.0  |
| No                     | Ramp Width (in)       | 47.5 | Yes                    | Ramp XSlope (%)             | 0.3  |
| N/A                    | Flare Type LT         | N/A  | N/A                    | Flare Type RT               | N/A  |
| N/A                    | Flare Slope LT (%)    | N/A  | N/A                    | Flare Slope RT (%)          | N/A  |
| N/A                    | Flare Traversable LT? | N/A  | N/A                    | Flare Traversable RT?       | N/A  |
| N/A                    | Landing Length (in)   | N/A  | N/A                    | DWS Provided?               | N/A  |
| N/A                    | Landing Width (in)    | N/A  | N/A                    | DWS Contrast?               | N/A  |
| N/A                    | Landing Slope (%)     | N/A  | N/A                    | DWS Length (in)             | N/A  |
| N/A                    | Landing X Slope (%)   | N/A  | N/A                    | DWS Full Width?             | N/A  |
| N/A                    | Landing Curb? (Y/N)   | N/A  | N/A                    | DWS Offset (in)             | N/A  |
| N/A                    | Shared Landing?       | N/A  |                        |                             |      |
| N/A                    | Gutter Ponding?       | N/A  | N/A                    | Gutter Slope (%)            | N/A  |
| N/A                    | Gutter Lip Ht (in)    | N/A  | N/A                    | Gutter X Slope (%)          | N/A  |
| N/A                    | Painted X Walk1?      | No   | N/A                    | Painted X Walk2?            | No   |
|                        | X Walk 1 Direction    | To E |                        | X Walk 2 Direction          | To N |
| N/A                    | X Walk 1 Width (in)   | N/A  | N/A                    | X Walk 2 Width (in)         | N/A  |
|                        | X Walk 1 Slope (%)    | 2.3  |                        | X Walk 2 Slope (%)          | 4.4  |
|                        | X Walk 1 X Slope (%)  | 0.9  |                        | X Walk 2 X Slope (%)        | 1.4  |
| N/A                    | Ramp inside XWalk1?   | N/A  | N/A                    | Ramp inside XWalk2?         | N/A  |
|                        | Road Slope (%)        | 0.3  | N/A                    | Clear Space?                | N/A  |
|                        | Road X Slope (%)      | 0.0  | N/A                    | Clear Space to XWalk (in)   | N/A  |
| N/A                    | Any Obstructions?     | N/A  | N/A                    | Storm Grate/Utility Hazard? | N/A  |
|                        | Obstruction Type      |      |                        | Storm Grate/Utility Type    |      |
|                        |                       | N/A  |                        |                             | N/A  |
|                        |                       |      | Yes                    | Surface Condition? (G/P)    | Good |