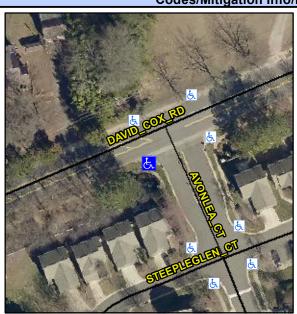

## Access Compliance Report Public Rights-of-Way (Curb Ramps)

Intersection ID: 31234 Main Street: AVONLEA\_CT Cross Street: DAVID\_COX\_RD Location: SW

ADA ID: F283A8DE6560 Ramp Type: PerpDiag Initial Pass/Fail: Fail Overall Compliance: No Severity Score: 8.75

## Field Measurements/Component Compliance

Street 1 Name
Stop Condition-Street 2
Street 2 Name
Stop Condition-Street 1

AVONLEA CT StopSign DAVID COX RD None Possible Solutions:

Remove & Replace Curb Ramp With
Two New Directional Ramps or
Equivalent.