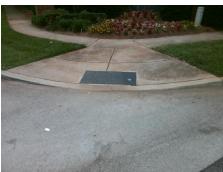

Surveyor Notes:

N/A

PROW/ADA:

Not Found, R304.5.1

Total Cost: \$ 3200.00

| Compliance Description |                       | Data | Compliance Description |                             | Data |
|------------------------|-----------------------|------|------------------------|-----------------------------|------|
| N/A                    | Ramp Length (in)      | 48.5 | Yes                    | Ramp Slope (%)              | 7.0  |
| No                     | Ramp Width (in)       | 47.5 | Yes                    | Ramp XSlope (%)             | 0.3  |
| N/A                    | Flare Type LT         | N/A  | N/A                    | Flare Type RT               | N/A  |
| N/A                    | Flare Slope LT (%)    | N/A  | N/A                    | Flare Slope RT (%)          | N/A  |
| N/A                    | Flare Traversable LT? | N/A  | N/A                    | Flare Traversable RT?       | N/A  |
| N/A                    | Landing Length (in)   | N/A  | N/A                    | DWS Provided?               | N/A  |
| N/A                    | Landing Width (in)    | N/A  | N/A                    | DWS Contrast?               | N/A  |
| N/A                    | Landing Slope (%)     | N/A  | N/A                    | DWS Length (in)             | N/A  |
| N/A                    | Landing X Slope (%)   | N/A  | N/A                    | DWS Full Width?             | N/A  |
| N/A                    | Landing Curb? (Y/N)   | N/A  | N/A                    | DWS Offset (in)             | N/A  |
| N/A                    | Shared Landing?       | N/A  |                        |                             |      |
| N/A                    | Gutter Ponding?       | N/A  | N/A                    | Gutter Slope (%)            | N/A  |
| N/A                    | Gutter Lip Ht (in)    | N/A  | N/A                    | Gutter X Slope (%)          | N/A  |
| N/A                    | Painted X Walk1?      | No   | N/A                    | Painted X Walk2?            | No   |
|                        | X Walk 1 Direction    | To E |                        | X Walk 2 Direction          | To N |
| N/A                    | X Walk 1 Width (in)   | N/A  | N/A                    | X Walk 2 Width (in)         | N/A  |
|                        | X Walk 1 Slope (%)    | 2.3  |                        | X Walk 2 Slope (%)          | 4.4  |
|                        | X Walk 1 X Slope (%)  | 0.9  |                        | X Walk 2 X Slope (%)        | 1.4  |
| N/A                    | Ramp inside XWalk1?   | N/A  | N/A                    | Ramp inside XWalk2?         | N/A  |
|                        | Road Slope (%)        | 0.3  | N/A                    | Clear Space?                | N/A  |
|                        | Road X Slope (%)      | 0.0  | N/A                    | Clear Space to XWalk (in)   | N/A  |
| N/A                    | Any Obstructions?     | N/A  | N/A                    | Storm Grate/Utility Hazard? | N/A  |
|                        | Obstruction Type      |      |                        | Storm Grate/Utility Type    |      |
|                        |                       | N/A  |                        |                             | N/A  |
|                        |                       |      | Yes                    | Surface Condition? (G/P)    | Good |