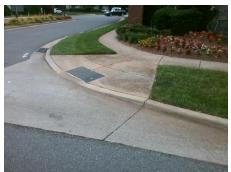

Surveyor Notes:

N/A

PROW/ADA:

Not Found, R304.5.1

Total Cost: \$ 3200.00

| Compliance Description |                       | Data | Compliance Description |                             | Data |
|------------------------|-----------------------|------|------------------------|-----------------------------|------|
| N/A                    | Ramp Length (in)      | 48.5 | Yes                    | Ramp Slope (%)              | 7.0  |
| No                     | Ramp Width (in)       | 47.5 | Yes                    | Ramp XSlope (%)             | 0.3  |
| N/A                    | Flare Type LT         | N/A  | N/A                    | Flare Type RT               | N/A  |
| N/A                    | Flare Slope LT (%)    | N/A  | N/A                    | Flare Slope RT (%)          | N/A  |
| N/A                    | Flare Traversable LT? | N/A  | N/A                    | Flare Traversable RT?       | N/A  |
| N/A                    | Landing Length (in)   | N/A  | N/A                    | DWS Provided?               | N/A  |
| N/A                    | Landing Width (in)    | N/A  | N/A                    | DWS Contrast?               | N/A  |
| N/A                    | Landing Slope (%)     | N/A  | N/A                    | DWS Length (in)             | N/A  |
| N/A                    | Landing X Slope (%)   | N/A  | N/A                    | DWS Full Width?             | N/A  |
| N/A                    | Landing Curb? (Y/N)   | N/A  | N/A                    | DWS Offset (in)             | N/A  |
| N/A                    | Shared Landing?       | N/A  |                        |                             |      |
| N/A                    | Gutter Ponding?       | N/A  | N/A                    | Gutter Slope (%)            | N/A  |
| N/A                    | Gutter Lip Ht (in)    | N/A  | N/A                    | Gutter X Slope (%)          | N/A  |
| N/A                    | Painted X Walk1?      | No   | N/A                    | Painted X Walk2?            | No   |
|                        | X Walk 1 Direction    | To E |                        | X Walk 2 Direction          | To N |
| N/A                    | X Walk 1 Width (in)   | N/A  | N/A                    | X Walk 2 Width (in)         | N/A  |
|                        | X Walk 1 Slope (%)    | 2.3  |                        | X Walk 2 Slope (%)          | 4.4  |
|                        | X Walk 1 X Slope (%)  | 0.9  |                        | X Walk 2 X Slope (%)        | 1.4  |
| N/A                    | Ramp inside XWalk1?   | N/A  | N/A                    | Ramp inside XWalk2?         | N/A  |
|                        | Road Slope (%)        | 0.3  | N/A                    | Clear Space?                | N/A  |
|                        | Road X Slope (%)      | 0.0  | N/A                    | Clear Space to XWalk (in)   | N/A  |
| N/A                    | Any Obstructions?     | N/A  | N/A                    | Storm Grate/Utility Hazard? | N/A  |
|                        | Obstruction Type      |      |                        | Storm Grate/Utility Type    |      |
|                        |                       | N/A  |                        |                             | N/A  |
|                        |                       |      | Yes                    | Surface Condition? (G/P)    | Good |