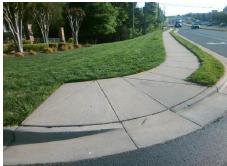

## Field Measurements/Component Compliance

**CAMBRIDGE BELTWAY DR** Street 1 Name Stop Condition-Street 2 StopSign Street 2 Name **S TRYON ST** Stop Condition-Street 1 None

**Remove & Replace Curb Ramp With** Two New Directional Ramps or Equivalent.