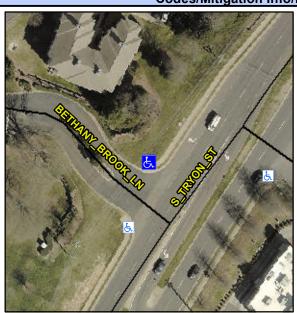

## **Access Compliance Report Public Rights-of-Way** (Curb Ramps)

Intersection ID: 21239 Main Street: CAMBRIDGE BELTWAY DR **Cross Street: S TRYON ST** Location: NW

ADA ID: F285CAA93284 Ramp Type: PerpDiag Initial Pass/Fail: Fail **Overall Compliance: No** Severity Score: 36.25

## Field Measurements/Component Compliance

**CAMBRIDGE BELTWAY DR** Street 1 Name Stop Condition-Street 2 StopSign Street 2 Name **S TRYON ST** Stop Condition-Street 1 None

**Remove & Replace Curb Ramp With** Two New Directional Ramps or Equivalent.