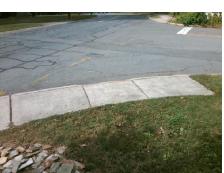

## **Access Compliance Report Public Rights-of-Way** (Curb Ramps)

Data

7.6

2.4

N/A

Good

Intersection ID: 11699 Main Street: COUNTRY CLUB DR **Cross Street: JEFF ST** Location: SE Initial Pass/Fail: Fail **Overall Compliance: No Severity Score:** 10 ADA ID: F287C95858A7 Ramp Type: Perp

N/A

N/A

To NW

**JEFF ST** Street 1 Name Stop Condition-Street 2 StopSign N/A Street 2 Name Stop Condition-Street 1 N/A

Remove & Replace Entire Ramp. Surveyor Notes: N/A PROW/ADA: Not Found, R304.5.1, R304.5.3