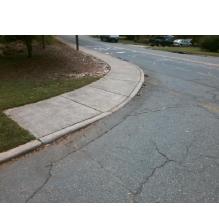

## **Access Compliance Report Public Rights-of-Way** (Curb Ramps)

Data

7.6

2.4

N/A

Good

Intersection ID: 11699 Main Street: COUNTRY CLUB DR **Cross Street: JEFF ST** Location: SE Initial Pass/Fail: Fail **Overall Compliance: No Severity Score:** 10 ADA ID: F287C95858A7 Ramp Type: Perp

N/A

N/A

To NW

**JEFF ST** Street 1 Name Stop Condition-Street 2 StopSign N/A Street 2 Name Stop Condition-Street 1 N/A

Remove & Replace Entire Ramp. Surveyor Notes: N/A PROW/ADA: Not Found, R304.5.1, R304.5.3