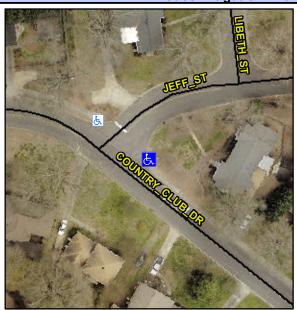

## **Access Compliance Report Public Rights-of-Way** (Curb Ramps)

Data

7.6

2.4

N/A

Good

Intersection ID: 11699 Main Street: COUNTRY CLUB DR **Cross Street: JEFF ST** Location: SE Initial Pass/Fail: Fail **Overall Compliance: No Severity Score:** 10 ADA ID: F287C95858A7 Ramp Type: Perp

N/A

N/A

To NW

**JEFF ST** Street 1 Name Stop Condition-Street 2 StopSign N/A Street 2 Name Stop Condition-Street 1 N/A

Remove & Replace Entire Ramp. Surveyor Notes: N/A PROW/ADA: Not Found, R304.5.1, R304.5.3