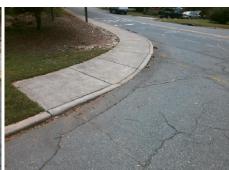

## **Access Compliance Report Public Rights-of-Way** (Curb Ramps)

Data

7.6

2.4

N/A

Good

Intersection ID: 11699 Main Street: COUNTRY CLUB DR **Cross Street: JEFF ST** Location: SE Initial Pass/Fail: Fail **Overall Compliance: No Severity Score:** 10 ADA ID: F287C95858A7 Ramp Type: Perp

## Field Measurements/Component Compliance

Yes

No

N/A

Yes

Compliance Description

Ramp Slope (%)

Flare Type RT

Storm Grate/Utility Hazard?

Storm Grate/Utility Type

Surface Condition? (G/P)

Clear Space?

Flare Traversable RT?

Data

61.0

45.0

N/A

No

N/A

9.3

1.2

N/A

N/A

N/A

N/A

N/A

To NW

**JEFF ST** Street 1 Name Stop Condition-Street 2 StopSign N/A Street 2 Name Stop Condition-Street 1 N/A

Remove & Replace Entire Ramp. Surveyor Notes: N/A PROW/ADA: Not Found, R304.5.1, R304.5.3