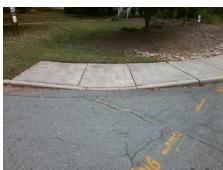

## **Access Compliance Report Public Rights-of-Way** (Curb Ramps)

Data

7.6

2.4

N/A

Good

Intersection ID: 11699 Main Street: COUNTRY CLUB DR **Cross Street: JEFF ST** Location: SE Initial Pass/Fail: Fail **Overall Compliance: No Severity Score:** 10 ADA ID: F287C95858A7 Ramp Type: Perp

N/A

N/A

To NW

**JEFF ST** Street 1 Name Stop Condition-Street 2 StopSign N/A Street 2 Name Stop Condition-Street 1 N/A

Remove & Replace Entire Ramp. Surveyor Notes: N/A PROW/ADA: Not Found, R304.5.1, R304.5.3