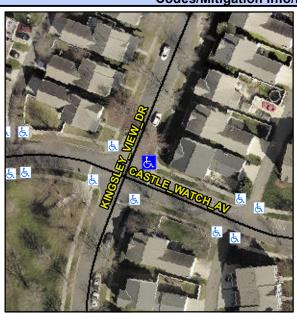

## **Access Compliance Report Public Rights-of-Way** (Curb Ramps)

Intersection ID: 42469 Main Street: KINGSLEY VIEW DR Cross Street: CASTLE\_WATCH\_AV Location: NE ADA ID: F28D62AA4930 Ramp Type: PerpDiag Initial Pass/Fail: Fail **Overall Compliance: No** Severity Score: 21.25

**Codes/Mitigation Info/Possible Solution** 

KINGSLEY VIEW DR Street 1 Name Stop Condition-Street 2 StopSign Street 2 Name **CASTLE WATCH AV** Stop Condition-Street 1 StopSign

Possible Solutions: Remove & Replace Curb Ramp With Two New Directional Ramps or Equivalent. Surveyor Notes: N/A PROW/ADA: Not Found, R304.5.1, R304.2.2