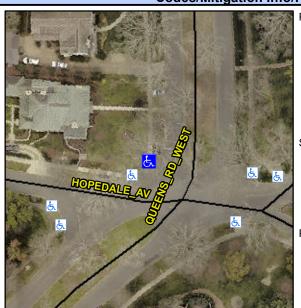

## **Access Compliance Report Public Rights-of-Way** (Curb Ramps)

Data

8.8

3.5

N/A

Good

Intersection ID: 43098 Main Street: HOPEDALE AV **Cross Street: QUEENS RD WEST** Location: NW **Overall Compliance: No ADA ID: F2945AF2CDED** Ramp Type: Perp Initial Pass/Fail: Fail Severity Score: 13.75

Flare Traversable LT?

Flare Type LT

**QUEENS RD WEST** Street 1 Name Stop Condition-Street 2 StopSign N/A Street 2 Name Stop Condition-Street 1 N/A Possible Solutions: Compliance Description N/A Remove & Replace Entire Ramp. Yes N/A N/A N/A N/A Surveyor Notes: N/A N/A N/A N/A N/A N/A PROW/ADA: N/A Not Found, R304.2.2, R304.5.3 N/A N/A N/A N/A