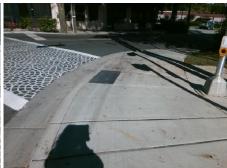

Total Cost: \$ 1600.00

| Comp | Compliance Description Data |       |     | Compliance Description Data |      |  |
|------|-----------------------------|-------|-----|-----------------------------|------|--|
| N/A  | Ramp Length LT (in)         | 58.0  | N/A | Ramp Length RT (in)         | 55.0 |  |
| Yes  | Ramp Width LT (in)          | 96.0  | Yes | Ramp Width RT (in)          | 96.0 |  |
| Yes  | Ramp Slope LT (%)           | 1.0   | No  | Ramp Slope RT (%)           | 11.9 |  |
| Yes  | Ramp XSlope LT (%)          | 2.0   | Yes | Ramp XSlope RT (%)          | 1.4  |  |
| N/A  | Landing Length (in)         | N/A   | N/A | DWS Provided?               | N/A  |  |
| N/A  | Landing Width (in)          | N/A   | N/A | DWS Contrast?               | N/A  |  |
| N/A  | Landing Slope (%)           | N/A   | N/A | DWS Length (in)             | N/A  |  |
| N/A  | Landing X Slope (%)         | N/A   | N/A | DWS Full Width?             | N/A  |  |
| N/A  | Landing Curb? (Y/N)         | N/A   | N/A | DWS Offset (in)             | N/A  |  |
| N/A  | Shared Landing?             | N/A   |     |                             |      |  |
| N/A  | Gutter Ponding?             | N/A   | N/A | Gutter Slope (%)            | N/A  |  |
| N/A  | Gutter Lip Ht (in)          | N/A   | N/A | Gutter X Slope (%)          | N/A  |  |
| N/A  | Painted X Walk1?            | Yes   | N/A | Painted X Walk2?            | N/A  |  |
|      | X Walk 1 Direction          | To W  |     | X Walk 2 Direction          | N/A  |  |
| N/A  | X Walk 1 Width (in)         | 144.0 | N/A | X Walk 2 Width (in)         | N/A  |  |
|      | X Walk 1 Slope (%)          | 4.9   |     | X Walk 2 Slope (%)          | N/A  |  |
|      | X Walk 1 X Slope (%)        | 6.9   |     | X Walk 2 X Slope (%)        | N/A  |  |
| N/A  | Ramp inside XWalk1?         | Yes   | N/A | Ramp inside XWalk2?         | N/A  |  |
|      | Road Slope (%)              | N/A   | N/A | Clear Space?                | N/A  |  |
|      | Road X Slope (%)            | N/A   | N/A | Clear Space to XWalk (in)   | N/A  |  |
| N/A  | Any Obstructions?           | N/A   | N/A | Storm Grate/Utility Hazard? | N/A  |  |
|      | Obstruction Type            |       |     | Storm Grate/Utility Type    |      |  |
|      |                             | N/A   |     |                             | N/A  |  |
|      |                             |       | Yes | Surface Condition? (G/P)    | Good |  |
|      |                             |       | N/A | Curb Slope (%)              | 10.5 |  |