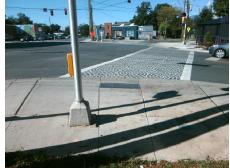

Total Cost: \$ 1600.00

| Comp | Compliance Description Data |       |     | Compliance Description Data |      |  |
|------|-----------------------------|-------|-----|-----------------------------|------|--|
| N/A  | Ramp Length LT (in)         | 58.0  | N/A | Ramp Length RT (in)         | 55.0 |  |
| Yes  | Ramp Width LT (in)          | 96.0  | Yes | Ramp Width RT (in)          | 96.0 |  |
| Yes  | Ramp Slope LT (%)           | 1.0   | No  | Ramp Slope RT (%)           | 11.9 |  |
| Yes  | Ramp XSlope LT (%)          | 2.0   | Yes | Ramp XSlope RT (%)          | 1.4  |  |
| N/A  | Landing Length (in)         | N/A   | N/A | DWS Provided?               | N/A  |  |
| N/A  | Landing Width (in)          | N/A   | N/A | DWS Contrast?               | N/A  |  |
| N/A  | Landing Slope (%)           | N/A   | N/A | DWS Length (in)             | N/A  |  |
| N/A  | Landing X Slope (%)         | N/A   | N/A | DWS Full Width?             | N/A  |  |
| N/A  | Landing Curb? (Y/N)         | N/A   | N/A | DWS Offset (in)             | N/A  |  |
| N/A  | Shared Landing?             | N/A   |     |                             |      |  |
| N/A  | Gutter Ponding?             | N/A   | N/A | Gutter Slope (%)            | N/A  |  |
| N/A  | Gutter Lip Ht (in)          | N/A   | N/A | Gutter X Slope (%)          | N/A  |  |
| N/A  | Painted X Walk1?            | Yes   | N/A | Painted X Walk2?            | N/A  |  |
|      | X Walk 1 Direction          | To W  |     | X Walk 2 Direction          | N/A  |  |
| N/A  | X Walk 1 Width (in)         | 144.0 | N/A | X Walk 2 Width (in)         | N/A  |  |
|      | X Walk 1 Slope (%)          | 4.9   |     | X Walk 2 Slope (%)          | N/A  |  |
|      | X Walk 1 X Slope (%)        | 6.9   |     | X Walk 2 X Slope (%)        | N/A  |  |
| N/A  | Ramp inside XWalk1?         | Yes   | N/A | Ramp inside XWalk2?         | N/A  |  |
|      | Road Slope (%)              | N/A   | N/A | Clear Space?                | N/A  |  |
|      | Road X Slope (%)            | N/A   | N/A | Clear Space to XWalk (in)   | N/A  |  |
| N/A  | Any Obstructions?           | N/A   | N/A | Storm Grate/Utility Hazard? | N/A  |  |
|      | Obstruction Type            |       |     | Storm Grate/Utility Type    |      |  |
|      |                             | N/A   |     |                             | N/A  |  |
|      |                             |       | Yes | Surface Condition? (G/P)    | Good |  |
|      |                             |       | N/A | Curb Slope (%)              | 10.5 |  |