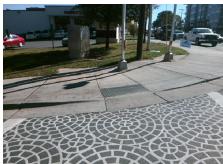

Total Cost: \$ 1600.00

| Comp | Compliance Description Data |       |     | Compliance Description Data |      |  |
|------|-----------------------------|-------|-----|-----------------------------|------|--|
| N/A  | Ramp Length LT (in)         | 58.0  | N/A | Ramp Length RT (in)         | 55.0 |  |
| Yes  | Ramp Width LT (in)          | 96.0  | Yes | Ramp Width RT (in)          | 96.0 |  |
| Yes  | Ramp Slope LT (%)           | 1.0   | No  | Ramp Slope RT (%)           | 11.9 |  |
| Yes  | Ramp XSlope LT (%)          | 2.0   | Yes | Ramp XSlope RT (%)          | 1.4  |  |
| N/A  | Landing Length (in)         | N/A   | N/A | DWS Provided?               | N/A  |  |
| N/A  | Landing Width (in)          | N/A   | N/A | DWS Contrast?               | N/A  |  |
| N/A  | Landing Slope (%)           | N/A   | N/A | DWS Length (in)             | N/A  |  |
| N/A  | Landing X Slope (%)         | N/A   | N/A | DWS Full Width?             | N/A  |  |
| N/A  | Landing Curb? (Y/N)         | N/A   | N/A | DWS Offset (in)             | N/A  |  |
| N/A  | Shared Landing?             | N/A   |     |                             |      |  |
| N/A  | Gutter Ponding?             | N/A   | N/A | Gutter Slope (%)            | N/A  |  |
| N/A  | Gutter Lip Ht (in)          | N/A   | N/A | Gutter X Slope (%)          | N/A  |  |
| N/A  | Painted X Walk1?            | Yes   | N/A | Painted X Walk2?            | N/A  |  |
|      | X Walk 1 Direction          | To W  |     | X Walk 2 Direction          | N/A  |  |
| N/A  | X Walk 1 Width (in)         | 144.0 | N/A | X Walk 2 Width (in)         | N/A  |  |
|      | X Walk 1 Slope (%)          | 4.9   |     | X Walk 2 Slope (%)          | N/A  |  |
|      | X Walk 1 X Slope (%)        | 6.9   |     | X Walk 2 X Slope (%)        | N/A  |  |
| N/A  | Ramp inside XWalk1?         | Yes   | N/A | Ramp inside XWalk2?         | N/A  |  |
|      | Road Slope (%)              | N/A   | N/A | Clear Space?                | N/A  |  |
|      | Road X Slope (%)            | N/A   | N/A | Clear Space to XWalk (in)   | N/A  |  |
| N/A  | Any Obstructions?           | N/A   | N/A | Storm Grate/Utility Hazard? | N/A  |  |
|      | Obstruction Type            |       |     | Storm Grate/Utility Type    |      |  |
|      |                             | N/A   |     |                             | N/A  |  |
|      |                             |       | Yes | Surface Condition? (G/P)    | Good |  |
|      |                             |       | N/A | Curb Slope (%)              | 10.5 |  |