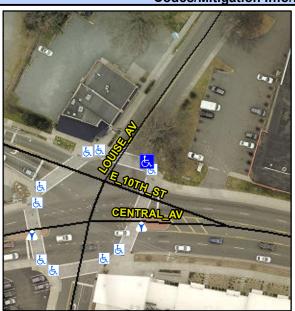

## Access Compliance Report Public Rights-of-Way (Curb Ramps)

Intersection ID: 12267Main Street:CENTRAL\_AVCross Street:LOUISE\_AVLocation:NEADA ID: F295A8843979Ramp Type:ParaInitial Pass/Fail:FailOverall Compliance:NoSeverity Score:12.5

## Field Measurements/Component Compliance

Street 1 Name
LOUISE AV
Stop Condition-Street 1
Signal
Street 2 Name
N/A
Stop Condition-Street 2
N/A

| - USSIDIE SUIULIUII           |     |
|-------------------------------|-----|
| Possible Solutions:           | Con |
| Remove & Replace Entire Ramp. | N/A |
| ·                             | Yes |
|                               | Yes |
|                               | Yes |
|                               | N/A |
|                               | N/A |
| Surveyor Notes:               | N/A |
| LT RP < 5%                    | N/A |
|                               | N/A |
|                               | N/A |
|                               | N/A |
| PROW/ADA:                     | N/A |
| R304.3.2                      | N/A |
|                               | N/A |
|                               | N/A |
|                               |     |