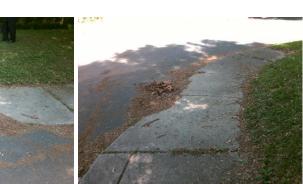

## Access Compliance Report Public Rights-of-Way (Curb Ramps)

Intersection ID: 9451 Main Street: BREWTON\_DR Cross Street: EUREKA\_ST Location: N

ADA ID: F29A4EB5FFF4 Ramp Type: Perp Initial Pass/Fail: Fail Overall Compliance: No Severity Score: 12.5

Total Cost:

1850.00

| Field Measurements/Component Compliance |                       |      |      |                             |      |  |
|-----------------------------------------|-----------------------|------|------|-----------------------------|------|--|
| Comp                                    | liance Description    | Data | Comp | liance Description          | Data |  |
| N/A                                     | Ramp Length (in)      | 49.5 | No   | Ramp Slope (%)              | 10.5 |  |
| Yes                                     | Ramp Width (in)       | 50.0 | Yes  | Ramp XSlope (%)             | 0.5  |  |
| N/A                                     | Flare Type LT         | N/A  | N/A  | Flare Type RT               | N/A  |  |
| N/A                                     | Flare Slope LT (%)    | N/A  | N/A  | Flare Slope RT (%)          | N/A  |  |
| N/A                                     | Flare Traversable LT? | N/A  | N/A  | Flare Traversable RT?       | N/A  |  |
| N/A                                     | Landing Length (in)   | N/A  | N/A  | DWS Provided?               | N/A  |  |
| N/A                                     | Landing Width (in)    | N/A  | N/A  | DWS Contrast?               | N/A  |  |
| N/A                                     | Landing Slope (%)     | N/A  | N/A  | DWS Length (in)             | N/A  |  |
| N/A                                     | Landing X Slope (%)   | N/A  | N/A  | DWS Full Width?             | N/A  |  |
| N/A                                     | Landing Curb? (Y/N)   | N/A  | N/A  | DWS Offset (in)             | N/A  |  |
| N/A                                     | Shared Landing?       | N/A  |      |                             |      |  |
| N/A                                     | Gutter Ponding?       | N/A  | N/A  | Gutter Slope (%)            | N/A  |  |
| N/A                                     | Gutter Lip Ht (in)    | 2.0  | N/A  | Gutter X Slope (%)          | N/A  |  |
| N/A                                     | Painted X Walk1?      | No   | N/A  | Painted X Walk2?            | N/A  |  |
|                                         | X Walk 1 Direction    | To S |      | X Walk 2 Direction          | N/A  |  |
| N/A                                     | X Walk 1 Width (in)   | N/A  | N/A  | X Walk 2 Width (in)         | N/A  |  |
|                                         | X Walk 1 Slope (%)    | 4.5  |      | X Walk 2 Slope (%)          | N/A  |  |
|                                         | X Walk 1 X Slope (%)  | 0.3  |      | X Walk 2 X Slope (%)        | N/A  |  |
| N/A                                     | Ramp inside XWalk1?   | N/A  | N/A  | Ramp inside XWalk2?         | N/A  |  |
|                                         | Road Slope (%)        | N/A  | N/A  | Clear Space?                | N/A  |  |
|                                         | Road X Slope (%)      | N/A  | N/A  | Clear Space to XWalk (in)   | N/A  |  |
| N/A                                     | Any Obstructions?     | N/A  | N/A  | Storm Grate/Utility Hazard? | N/A  |  |
|                                         | Obstruction Type      |      |      | Storm Grate/Utility Type    |      |  |
|                                         |                       | N/A  |      |                             | N/A  |  |
|                                         |                       |      | Yes  | Surface Condition? (G/P)    | Good |  |