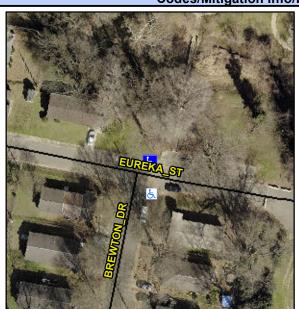

## Access Compliance Report Public Rights-of-Way (Curb Ramps)

Intersection ID: 9451 Main Street: BREWTON\_DR Cross Street: EUREKA\_ST Location: N

ADA ID: F29A4EB5FFF4 Ramp Type: Perp Initial Pass/Fail: Fail Overall Compliance: No Severity Score: 12.5