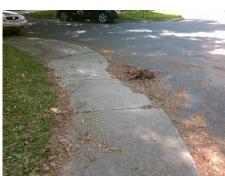

## Access Compliance Report Public Rights-of-Way (Curb Ramps)

Intersection ID: 9451 Main Street: BREWTON\_DR Cross Street: EUREKA\_ST Location: N

ADA ID: F29A4EB5FFF4 Ramp Type: Perp Initial Pass/Fail: Fail Overall Compliance: No Severity Score: 12.5

Total Cost:

1850.00

| Field Measurements/Component Compliance |                       |      |      |                             |      |  |
|-----------------------------------------|-----------------------|------|------|-----------------------------|------|--|
| Comp                                    | liance Description    | Data | Comp | liance Description          | Data |  |
| N/A                                     | Ramp Length (in)      | 49.5 | No   | Ramp Slope (%)              | 10.5 |  |
| Yes                                     | Ramp Width (in)       | 50.0 | Yes  | Ramp XSlope (%)             | 0.5  |  |
| N/A                                     | Flare Type LT         | N/A  | N/A  | Flare Type RT               | N/A  |  |
| N/A                                     | Flare Slope LT (%)    | N/A  | N/A  | Flare Slope RT (%)          | N/A  |  |
| N/A                                     | Flare Traversable LT? | N/A  | N/A  | Flare Traversable RT?       | N/A  |  |
| N/A                                     | Landing Length (in)   | N/A  | N/A  | DWS Provided?               | N/A  |  |
| N/A                                     | Landing Width (in)    | N/A  | N/A  | DWS Contrast?               | N/A  |  |
| N/A                                     | Landing Slope (%)     | N/A  | N/A  | DWS Length (in)             | N/A  |  |
| N/A                                     | Landing X Slope (%)   | N/A  | N/A  | DWS Full Width?             | N/A  |  |
| N/A                                     | Landing Curb? (Y/N)   | N/A  | N/A  | DWS Offset (in)             | N/A  |  |
| N/A                                     | Shared Landing?       | N/A  |      |                             |      |  |
| N/A                                     | Gutter Ponding?       | N/A  | N/A  | Gutter Slope (%)            | N/A  |  |
| N/A                                     | Gutter Lip Ht (in)    | 2.0  | N/A  | Gutter X Slope (%)          | N/A  |  |
| N/A                                     | Painted X Walk1?      | No   | N/A  | Painted X Walk2?            | N/A  |  |
|                                         | X Walk 1 Direction    | To S |      | X Walk 2 Direction          | N/A  |  |
| N/A                                     | X Walk 1 Width (in)   | N/A  | N/A  | X Walk 2 Width (in)         | N/A  |  |
|                                         | X Walk 1 Slope (%)    | 4.5  |      | X Walk 2 Slope (%)          | N/A  |  |
|                                         | X Walk 1 X Slope (%)  | 0.3  |      | X Walk 2 X Slope (%)        | N/A  |  |
| N/A                                     | Ramp inside XWalk1?   | N/A  | N/A  | Ramp inside XWalk2?         | N/A  |  |
|                                         | Road Slope (%)        | N/A  | N/A  | Clear Space?                | N/A  |  |
|                                         | Road X Slope (%)      | N/A  | N/A  | Clear Space to XWalk (in)   | N/A  |  |
| N/A                                     | Any Obstructions?     | N/A  | N/A  | Storm Grate/Utility Hazard? | N/A  |  |
|                                         | Obstruction Type      |      |      | Storm Grate/Utility Type    |      |  |
|                                         |                       | N/A  |      |                             | N/A  |  |
|                                         |                       |      | Yes  | Surface Condition? (G/P)    | Good |  |