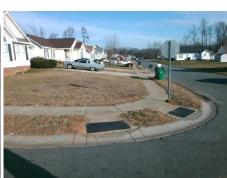

## **Access Compliance Report Public Rights-of-Way** (Curb Ramps)

Intersection ID: 30200 Main Street: BIESTERFIELD DR Cross Street: SLATER\_SPRINGS\_DR Location: NW ADA ID: F29ADB370971 Ramp Type: Perp Initial Pass/Fail: Fail **Overall Compliance: No Severity Score:** 10

Total Cost:

1850.00

| Field Measurements/Component Compliance |                       |      |       |                            |              |  |  |
|-----------------------------------------|-----------------------|------|-------|----------------------------|--------------|--|--|
| Compl                                   | iance Description     | Data | Compl | iance Description          | Data         |  |  |
| N/A                                     | Ramp Length (in)      | 50.0 | Yes   | Ramp Slope (%)             | 6.3          |  |  |
| No                                      | Ramp Width (in)       | 42.5 | No    | Ramp XSlope (%)            | 4.0          |  |  |
| N/A                                     | Flare Type LT         | N/A  | N/A   | Flare Type RT              | N/A          |  |  |
| N/A                                     | Flare Slope LT (%)    | N/A  | N/A   | Flare Slope RT (%)         | N/A          |  |  |
| N/A                                     | Flare Traversable LT? | N/A  | N/A   | Flare Traversable RT?      | N/A          |  |  |
| N/A                                     | Landing Length (in)   | N/A  | N/A   | DWS Provided?              | N/A          |  |  |
| N/A                                     | Landing Width (in)    | N/A  | N/A   | DWS Contrast?              | N/A          |  |  |
| N/A                                     | Landing Slope (%)     | N/A  | N/A   | DWS Length (in)            | N/A          |  |  |
| N/A                                     | Landing X Slope (%)   | N/A  | N/A   | DWS Full Width?            | N/A          |  |  |
| N/A                                     | Landing Curb? (Y/N)   | N/A  | N/A   | DWS Offset (in)            | N/A          |  |  |
| N/A                                     | Shared Landing?       | N/A  |       |                            |              |  |  |
| N/A                                     | Gutter Ponding?       | N/A  | N/A   | Gutter Slope (%)           | N/A          |  |  |
| N/A                                     | Gutter Lip Ht (in)    | N/A  | N/A   | Gutter X Slope (%)         | N/A          |  |  |
| N/A                                     | Painted X Walk1?      | No   | N/A   | Painted X Walk2?           | N/A          |  |  |
|                                         | X Walk 1 Direction    | To S |       | X Walk 2 Direction         | N/A          |  |  |
| N/A                                     | X Walk 1 Width (in)   | N/A  | N/A   | X Walk 2 Width (in)        | N/A          |  |  |
|                                         | X Walk 1 Slope (%)    | 1.4  |       | X Walk 2 Slope (%)         | N/A          |  |  |
|                                         | X Walk 1 X Slope (%)  | 2.1  |       | X Walk 2 X Slope (%)       | N/A          |  |  |
| N/A                                     | Ramp inside XWalk1?   | N/A  | N/A   | Ramp inside XWalk2?        | N/A          |  |  |
|                                         | Road Slope (%)        | 2.1  | N/A   | Clear Space?               | N/A          |  |  |
|                                         | Road X Slope (%)      | 1.4  | N/A   | Clear Space to XWalk (in)  | N/A          |  |  |
| N/A                                     | Any Obstructions?     | N/A  | N/A   | Storm Grate/Utility Hazard | ? <b>N/A</b> |  |  |
|                                         | Obstruction Type      |      |       | Storm Grate/Utility Type   |              |  |  |
|                                         |                       | N/A  |       |                            | N/A          |  |  |
|                                         |                       |      | Yes   | Surface Condition? (G/P)   | Good         |  |  |