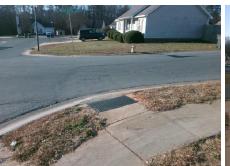

## **Access Compliance Report Public Rights-of-Way** (Curb Ramps)

Intersection ID: 30200 Main Street: BIESTERFIELD DR Cross Street: SLATER\_SPRINGS\_DR Location: NW ADA ID: F29ADB370971 Ramp Type: Perp Initial Pass/Fail: Fail **Overall Compliance: No Severity Score:** 10

Total Cost:

1850.00

| Field Measurements/Component Compliance |                       |      |       |                            |              |  |  |
|-----------------------------------------|-----------------------|------|-------|----------------------------|--------------|--|--|
| Compl                                   | iance Description     | Data | Compl | iance Description          | Data         |  |  |
| N/A                                     | Ramp Length (in)      | 50.0 | Yes   | Ramp Slope (%)             | 6.3          |  |  |
| No                                      | Ramp Width (in)       | 42.5 | No    | Ramp XSlope (%)            | 4.0          |  |  |
| N/A                                     | Flare Type LT         | N/A  | N/A   | Flare Type RT              | N/A          |  |  |
| N/A                                     | Flare Slope LT (%)    | N/A  | N/A   | Flare Slope RT (%)         | N/A          |  |  |
| N/A                                     | Flare Traversable LT? | N/A  | N/A   | Flare Traversable RT?      | N/A          |  |  |
| N/A                                     | Landing Length (in)   | N/A  | N/A   | DWS Provided?              | N/A          |  |  |
| N/A                                     | Landing Width (in)    | N/A  | N/A   | DWS Contrast?              | N/A          |  |  |
| N/A                                     | Landing Slope (%)     | N/A  | N/A   | DWS Length (in)            | N/A          |  |  |
| N/A                                     | Landing X Slope (%)   | N/A  | N/A   | DWS Full Width?            | N/A          |  |  |
| N/A                                     | Landing Curb? (Y/N)   | N/A  | N/A   | DWS Offset (in)            | N/A          |  |  |
| N/A                                     | Shared Landing?       | N/A  |       |                            |              |  |  |
| N/A                                     | Gutter Ponding?       | N/A  | N/A   | Gutter Slope (%)           | N/A          |  |  |
| N/A                                     | Gutter Lip Ht (in)    | N/A  | N/A   | Gutter X Slope (%)         | N/A          |  |  |
| N/A                                     | Painted X Walk1?      | No   | N/A   | Painted X Walk2?           | N/A          |  |  |
|                                         | X Walk 1 Direction    | To S |       | X Walk 2 Direction         | N/A          |  |  |
| N/A                                     | X Walk 1 Width (in)   | N/A  | N/A   | X Walk 2 Width (in)        | N/A          |  |  |
|                                         | X Walk 1 Slope (%)    | 1.4  |       | X Walk 2 Slope (%)         | N/A          |  |  |
|                                         | X Walk 1 X Slope (%)  | 2.1  |       | X Walk 2 X Slope (%)       | N/A          |  |  |
| N/A                                     | Ramp inside XWalk1?   | N/A  | N/A   | Ramp inside XWalk2?        | N/A          |  |  |
|                                         | Road Slope (%)        | 2.1  | N/A   | Clear Space?               | N/A          |  |  |
|                                         | Road X Slope (%)      | 1.4  | N/A   | Clear Space to XWalk (in)  | N/A          |  |  |
| N/A                                     | Any Obstructions?     | N/A  | N/A   | Storm Grate/Utility Hazard | ? <b>N/A</b> |  |  |
|                                         | Obstruction Type      |      |       | Storm Grate/Utility Type   |              |  |  |
|                                         |                       | N/A  |       |                            | N/A          |  |  |
|                                         |                       |      | Yes   | Surface Condition? (G/P)   | Good         |  |  |