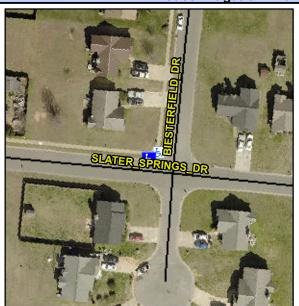

## **Access Compliance Report Public Rights-of-Way** (Curb Ramps)

Intersection ID: 30200 Main Street: BIESTERFIELD DR Cross Street: SLATER\_SPRINGS\_DR Location: NW ADA ID: F29ADB370971 Ramp Type: Perp Initial Pass/Fail: Fail **Overall Compliance: No Severity Score:** 10