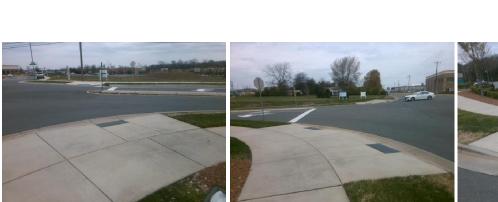

## Access Compliance Report Public Rights-of-Way (Curb Ramps)

| Intersection ID: N/A Main               | Main Street: HOOVER_CREEK_BV |                                         | Cross Street: STEELECROFT_PY                   |      |                          | Location:                   | SW   |
|-----------------------------------------|------------------------------|-----------------------------------------|------------------------------------------------|------|--------------------------|-----------------------------|------|
| ADA ID: F29B8E2A8656 Ram                | Ramp Type: Perp              |                                         | Initial Pass/Fail: Fail Overall Compliance: No |      |                          | o Severity Score:           | 12.5 |
| Codes/Mitigation Info/Possible Solution |                              | Field Measurements/Component Compliance |                                                |      |                          |                             |      |
|                                         | Possible Solutions:          | Con                                     | Compliance Description Date                    |      | a Compliance Description |                             | Data |
|                                         | Remove & Replace Entire Ramp | . N/A                                   | Ramp Length (in)                               | 98.0 | No                       | Ramp Slope (%)              | 8.8  |
|                                         |                              | Yes                                     | Ramp Width (in)                                | 48.0 | Yes                      | Ramp XSlope (%)             | 1.7  |
| 6.02                                    |                              | N/A                                     | Flare Type LT                                  | N/A  | N/A                      | Flare Type RT               | N/A  |
| SUIELIEGROFT_PY                         |                              | N/A                                     | Flare Slope LT (%)                             | N/A  | N/A                      | Flare Slope RT (%)          | N/A  |
| SULLI-GOUSSI C                          |                              | N/A                                     | Flare Traversable LT?                          | N/A  | N/A                      | Flare Traversable RT?       | N/A  |
|                                         | and a                        | N/A                                     | Landing Length (in)                            | N/A  | N/A                      | DWS Provided?               | N/A  |
|                                         | Surveyor Notes:              | N/A                                     | Landing Width (in)                             | N/A  | N/A                      | DWS Contrast?               | N/A  |
|                                         | N/A                          | N/A                                     | Landing Slope (%)                              | N/A  | N/A                      | DWS Length (in)             | N/A  |
|                                         |                              | N/A                                     | Landing X Slope (%)                            | N/A  | N/A                      | DWS Full Width?             | N/A  |
|                                         | 9 C                          | N/A                                     | Landing Curb? (Y/N)                            | N/A  | N/A                      | DWS Offset (in)             | N/A  |
|                                         |                              | N/A                                     | Shared Landing?                                | N/A  |                          |                             |      |
|                                         | PROW/ADA:                    | N/A                                     | Gutter Ponding?                                | N/A  | N/A                      | Gutter Slope (%)            | N/A  |
|                                         | R304.2.2                     | N/A                                     | Gutter Lip Ht (in)                             | N/A  | N/A                      | Gutter X Slope (%)          | N/A  |
|                                         |                              | N/A                                     | Painted X Walk1?                               | No   | N/A                      | Painted X Walk2?            | N/A  |
|                                         |                              |                                         | X Walk 1 Direction                             | To E |                          | X Walk 2 Direction          | N/A  |
|                                         |                              | N/A                                     | X Walk 1 Width (in)                            | N/A  | N/A                      | X Walk 2 Width (in)         | N/A  |
| Street 1 Name HOOVER CREEK              | 3V                           |                                         | X Walk 1 Slope (%)                             | 3.5  |                          | X Walk 2 Slope (%)          | N/A  |
| Stop Condition-Street 2 StopSi          | gn                           |                                         | X Walk 1 X Slope (%)                           | 0.5  |                          | X Walk 2 X Slope (%)        | N/A  |
| Street 2 Name                           | /Α                           | N/A                                     | Ramp inside XWalk1?                            | N/A  | N/A                      | Ramp inside XWalk2?         | N/A  |
| Stop Condition-Street 1                 | /Α                           |                                         | Road Slope (%)                                 | N/A  | N/A                      | Clear Space?                | N/A  |
|                                         |                              |                                         | Road X Slope (%)                               | N/A  | N/A                      | Clear Space to XWalk (in)   | N/A  |
|                                         |                              | N/A                                     | Any Obstructions?                              | N/A  | N/A                      | Storm Grate/Utility Hazard? | N/A  |
|                                         | Total Cost: \$               | 1850.00                                 | Obstruction Type                               |      |                          | Storm Grate/Utility Type    |      |
|                                         |                              |                                         |                                                | N/A  |                          |                             | N/A  |