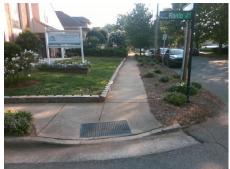

N/A

N/A

To SW

**RANLO AV** Street 1 Name Stop Condition-Street 2 StopSign N/A Street 2 Name Stop Condition-Street 1 N/A

Possible Solutions: Remove & Replace Entire Ramp. Surveyor Notes: N/A PROW/ADA: R304.2.2