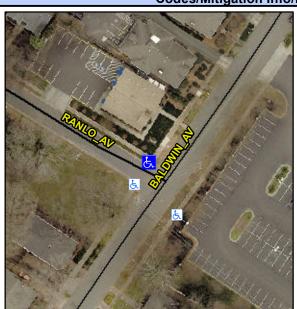

## **Access Compliance Report Public Rights-of-Way** (Curb Ramps)

Intersection ID: 14201 Main Street: RANLO AV **Cross Street: BALDWIN AV** Location: NW **Overall Compliance: No Severity Score:** 25 ADA ID: F29FE169259C Ramp Type: Perp Initial Pass/Fail: Fail

N/A

N/A

To SW

**RANLO AV** Street 1 Name Stop Condition-Street 2 StopSign N/A Street 2 Name Stop Condition-Street 1 N/A

Possible Solutions: Remove & Replace Entire Ramp. Surveyor Notes: N/A PROW/ADA: R304.2.2