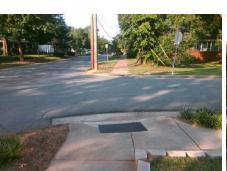

N/A

N/A

To SW

**RANLO AV** Street 1 Name Stop Condition-Street 2 StopSign N/A Street 2 Name Stop Condition-Street 1 N/A

Possible Solutions: Remove & Replace Entire Ramp. Surveyor Notes: N/A PROW/ADA: R304.2.2