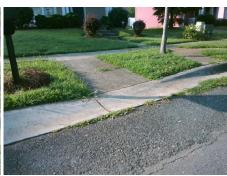

## Access Compliance Report Public Rights-of-Way (Curb Ramps)

Intersection ID: 9694 Main Street: PEACEFUL\_WAY\_DR Cross Street: RISING\_OAK\_DR Location: SW

ADA ID: F2A11B8806D5 Ramp Type: Perp Initial Pass/Fail: Fail Overall Compliance: No Severity Score: 12.5

Remove & Replace Entire Ramp.

Surveyor Notes:

N/A

PROW/ADA:

Not Found, R304.2.2

PROW/ADA: N/
Not Found, R304.2.2 N/
N/
N/

N/

Total Cost: \$ 1850.00