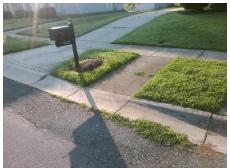

## Access Compliance Report Public Rights-of-Way (Curb Ramps)

Intersection ID: 9694 Main Street: PEACEFUL\_WAY\_DR Cross Street: RISING\_OAK\_DR Location: SW

ADA ID: F2A11B8806D5 Ramp Type: Perp Initial Pass/Fail: Fail Overall Compliance: No Severity Score: 12.5

Remove & Replace Entire Ramp.

Surveyor Notes:

N/A

PROW/ADA:

Not Found, R304.2.2

PROW/ADA: N/
Not Found, R304.2.2 N/
N/
N/

N/

Total Cost: \$ 1850.00