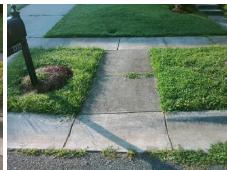

## Access Compliance Report Public Rights-of-Way (Curb Ramps)

Intersection ID: 9694 Main Street: PEACEFUL\_WAY\_DR Cross Street: RISING\_OAK\_DR Location: SW

ADA ID: F2A11B8806D5 Ramp Type: Perp Initial Pass/Fail: Fail Overall Compliance: No Severity Score: 12.5

Remove & Replace Entire Ramp.

Surveyor Notes:

N/A

PROW/ADA:

Not Found, R304.2.2

PROW/ADA: N/
Not Found, R304.2.2 N/
N/
N/

N/

Total Cost: \$ 1850.00