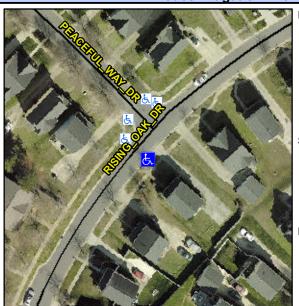

## Access Compliance Report Public Rights-of-Way (Curb Ramps)

Intersection ID: 9694 Main Street: PEACEFUL\_WAY\_DR Cross Street: RISING\_OAK\_DR Location: SW

ADA ID: F2A11B8806D5 Ramp Type: Perp Initial Pass/Fail: Fail Overall Compliance: No Severity Score: 12.5