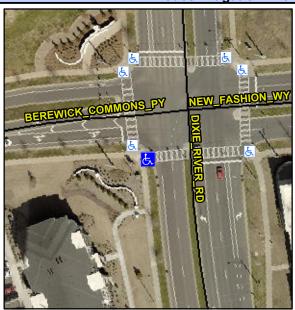

## Access Compliance Report Public Rights-of-Way (Curb Ramps)

Intersection ID: 10003849 Main Street: DIXIE\_RIVER\_RD Cross Street: NEW\_FASHION\_WY Location: SW

ADA ID: F2AA3DEE964E Ramp Type: Perp Initial Pass/Fail: Fail Overall Compliance: No Severity Score: 8.75