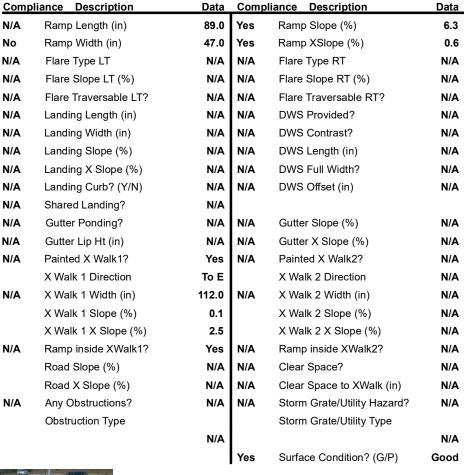

## Field Measurements/Component Compliance

Street 1 Name
DIXIE RIVER RD
Stop Condition-Street 2
Signal
Street 2 Name
N/A
Stop Condition-Street 1
N/A

| Possible Solutions:           | <u>c</u> |
|-------------------------------|----------|
| Remove & Replace Entire Ramp. |          |
|                               | N        |
|                               | N/       |
|                               | N        |
|                               | N        |
|                               | N        |
| Surveyor Notes:               | N        |
| N/A                           | N        |
|                               | N        |
|                               | N        |
|                               | N        |
| PROW/ADA:                     | N        |
| Not Found, R304.5.1           | N/       |
|                               | N        |
|                               | N        |
|                               |          |