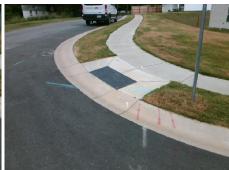

## Field Measurements/Component Compliance

Street 1 Name RILEY WOODS LN
Stop Condition-Street 2 StopSign
Street 2 Name N/A
Stop Condition-Street 1 N/A

Possible Solutions:

Remove & Replace Entire Ramp.

Surveyor Notes:

N/A

PROW/ADA:

Not Found, R304.2.2, R304.5.3

Total Cost: \$ 1850.00

Compliance Description <u>Data</u> Compliance Description Data No Ramp Slope (%) N/A Ramp Length (in) 48.0 10.7 No Ramp XSlope (%) Yes Ramp Width (in) 48.0 10.7 N/A N/A Flare Type LT N/A Flare Type RT N/A N/A N/A N/A Flare Slope RT (%) N/A Flare Slope LT (%) N/A Flare Traversable LT? N/A N/A Flare Traversable RT? N/A N/A N/A N/A DWS Provided? N/A Landing Length (in) N/A Landing Width (in) N/A N/A **DWS Contrast?** N/A N/A N/A N/A Landing Slope (%) DWS Length (in) N/A N/A Landing X Slope (%) N/A N/A DWS Full Width? N/A N/A Landing Curb? (Y/N) N/A N/A DWS Offset (in) N/A N/A N/A Shared Landing? N/A **Gutter Ponding?** N/A N/A Gutter Slope (%) N/A N/A Gutter Lip Ht (in) N/A N/A Gutter X Slope (%) N/A N/A Painted X Walk1? No N/A Painted X Walk2? N/A X Walk 1 Direction To W X Walk 2 Direction N/A N/A N/A X Walk 1 Width (in) N/A X Walk 2 Width (in) N/A X Walk 1 Slope (%) 0.5 X Walk 2 Slope (%) N/A X Walk 1 X Slope (%) 11.4 X Walk 2 X Slope (%) N/A N/A N/A N/A Ramp inside XWalk2? Ramp inside XWalk1? N/A Road Slope (%) N/A N/A Clear Space? N/A N/A Road X Slope (%) N/A Clear Space to XWalk (in) N/A N/A N/A Any Obstructions? N/A Storm Grate/Utility Hazard? N/A **Obstruction Type** Storm Grate/Utility Type N/A N/A Yes Surface Condition? (G/P) Good