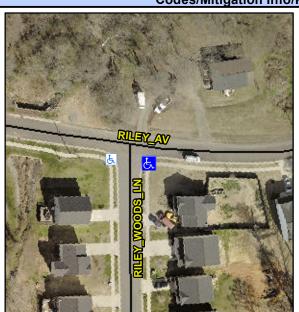

## Access Compliance Report Public Rights-of-Way (Curb Ramps)

Intersection ID: 52086 Main Street: RILEY\_AV Cross Street: RILEY\_WOODS\_LN Location: SE

ADA ID: F2AECECCBFF2 Ramp Type: Perp Initial Pass/Fail: Fail Overall Compliance: No Severity Score: 37.5

## Field Measurements/Component Compliance

Street 1 Name RILEY WOODS LN
Stop Condition-Street 2 StopSign
Street 2 Name N/A
Stop Condition-Street 1 N/A

Possible Solutions:

Remove & Replace Entire Ramp.

Surveyor Notes: