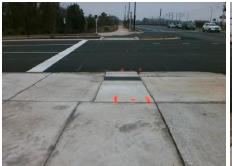

Remove & Replace Entire Ramp.

Surveyor Notes:

N/A

PROW/ADA:

Not Found, R304.5.1

Total Cost: \$ 1850.00

| Field Measurements/Component Compnance |                       |       |                        |                             |      |
|----------------------------------------|-----------------------|-------|------------------------|-----------------------------|------|
| Compliance Description                 |                       |       | Compliance Description |                             | Data |
| N/A                                    | Ramp Length (in)      | 98.5  | Yes                    | Ramp Slope (%)              | 7.9  |
| No                                     | Ramp Width (in)       | 47.5  | Yes                    | Ramp XSlope (%)             | 2.6  |
| N/A                                    | Flare Type LT         | N/A   | N/A                    | Flare Type RT               | N/A  |
| N/A                                    | Flare Slope LT (%)    | N/A   | N/A                    | Flare Slope RT (%)          | N/A  |
| N/A                                    | Flare Traversable LT? | N/A   | N/A                    | Flare Traversable RT?       | N/A  |
| N/A                                    | Landing Length (in)   | N/A   | N/A                    | DWS Provided?               | N/A  |
| N/A                                    | Landing Width (in)    | N/A   | N/A                    | DWS Contrast?               | N/A  |
| N/A                                    | Landing Slope (%)     | N/A   | N/A                    | DWS Length (in)             | N/A  |
| N/A                                    | Landing X Slope (%)   | N/A   | N/A                    | DWS Full Width?             | N/A  |
| N/A                                    | Landing Curb? (Y/N)   | N/A   | N/A                    | DWS Offset (in)             | N/A  |
| N/A                                    | Shared Landing?       | N/A   |                        |                             |      |
| N/A                                    | Gutter Ponding?       | N/A   | N/A                    | Gutter Slope (%)            | N/A  |
| N/A                                    | Gutter Lip Ht (in)    | N/A   | N/A                    | Gutter X Slope (%)          | N/A  |
| N/A                                    | Painted X Walk1?      | No    | N/A                    | Painted X Walk2?            | N/A  |
|                                        | X Walk 1 Direction    | To SW |                        | X Walk 2 Direction          | N/A  |
| N/A                                    | X Walk 1 Width (in)   | N/A   | N/A                    | X Walk 2 Width (in)         | N/A  |
|                                        | X Walk 1 Slope (%)    | 2.3   |                        | X Walk 2 Slope (%)          | N/A  |
|                                        | X Walk 1 X Slope (%)  | 3.7   |                        | X Walk 2 X Slope (%)        | N/A  |
| N/A                                    | Ramp inside XWalk1?   | N/A   | N/A                    | Ramp inside XWalk2?         | N/A  |
|                                        | Road Slope (%)        | N/A   | N/A                    | Clear Space?                | N/A  |
|                                        | Road X Slope (%)      | N/A   | N/A                    | Clear Space to XWalk (in)   | N/A  |
| N/A                                    | Any Obstructions?     | N/A   | N/A                    | Storm Grate/Utility Hazard? | N/A  |
|                                        | Obstruction Type      |       | l                      | Storm Grate/Utility Type    |      |
|                                        |                       | N/A   |                        |                             | N/A  |
|                                        |                       |       | Yes                    | Surface Condition? (G/P)    | Good |