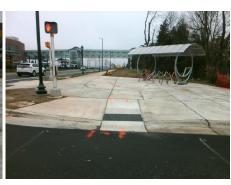

Remove & Replace Entire Ramp.

Surveyor Notes:

N/A

PROW/ADA:

Not Found, R304.5.1

Total Cost: \$ 1850.00

| Field Measurements/Component Compnance |                       |       |                        |                             |      |
|----------------------------------------|-----------------------|-------|------------------------|-----------------------------|------|
| Compliance Description                 |                       |       | Compliance Description |                             | Data |
| N/A                                    | Ramp Length (in)      | 98.5  | Yes                    | Ramp Slope (%)              | 7.9  |
| No                                     | Ramp Width (in)       | 47.5  | Yes                    | Ramp XSlope (%)             | 2.6  |
| N/A                                    | Flare Type LT         | N/A   | N/A                    | Flare Type RT               | N/A  |
| N/A                                    | Flare Slope LT (%)    | N/A   | N/A                    | Flare Slope RT (%)          | N/A  |
| N/A                                    | Flare Traversable LT? | N/A   | N/A                    | Flare Traversable RT?       | N/A  |
| N/A                                    | Landing Length (in)   | N/A   | N/A                    | DWS Provided?               | N/A  |
| N/A                                    | Landing Width (in)    | N/A   | N/A                    | DWS Contrast?               | N/A  |
| N/A                                    | Landing Slope (%)     | N/A   | N/A                    | DWS Length (in)             | N/A  |
| N/A                                    | Landing X Slope (%)   | N/A   | N/A                    | DWS Full Width?             | N/A  |
| N/A                                    | Landing Curb? (Y/N)   | N/A   | N/A                    | DWS Offset (in)             | N/A  |
| N/A                                    | Shared Landing?       | N/A   |                        |                             |      |
| N/A                                    | Gutter Ponding?       | N/A   | N/A                    | Gutter Slope (%)            | N/A  |
| N/A                                    | Gutter Lip Ht (in)    | N/A   | N/A                    | Gutter X Slope (%)          | N/A  |
| N/A                                    | Painted X Walk1?      | No    | N/A                    | Painted X Walk2?            | N/A  |
|                                        | X Walk 1 Direction    | To SW |                        | X Walk 2 Direction          | N/A  |
| N/A                                    | X Walk 1 Width (in)   | N/A   | N/A                    | X Walk 2 Width (in)         | N/A  |
|                                        | X Walk 1 Slope (%)    | 2.3   |                        | X Walk 2 Slope (%)          | N/A  |
|                                        | X Walk 1 X Slope (%)  | 3.7   |                        | X Walk 2 X Slope (%)        | N/A  |
| N/A                                    | Ramp inside XWalk1?   | N/A   | N/A                    | Ramp inside XWalk2?         | N/A  |
|                                        | Road Slope (%)        | N/A   | N/A                    | Clear Space?                | N/A  |
|                                        | Road X Slope (%)      | N/A   | N/A                    | Clear Space to XWalk (in)   | N/A  |
| N/A                                    | Any Obstructions?     | N/A   | N/A                    | Storm Grate/Utility Hazard? | N/A  |
|                                        | Obstruction Type      |       | l                      | Storm Grate/Utility Type    |      |
|                                        |                       | N/A   |                        |                             | N/A  |
|                                        |                       |       | Yes                    | Surface Condition? (G/P)    | Good |