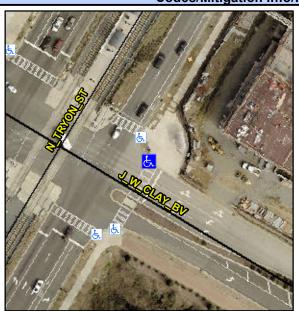

## Access Compliance Report Public Rights-of-Way (Curb Ramps)

Intersection ID: 5468 Main Street: N\_TRYON\_ST Cross Street: J\_W\_CLAY\_BV Location: E

ADA ID: F2AFC938085A Ramp Type: Perp Initial Pass/Fail: Fail Overall Compliance: No Severity Score: 10