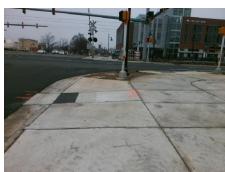

Remove & Replace Entire Ramp.

Surveyor Notes:

N/A

PROW/ADA:

Not Found, R304.5.1

Total Cost: \$ 1850.00

| Field Measurements/Component Compnance |                       |       |                        |                             |      |
|----------------------------------------|-----------------------|-------|------------------------|-----------------------------|------|
| Compliance Description                 |                       |       | Compliance Description |                             | Data |
| N/A                                    | Ramp Length (in)      | 98.5  | Yes                    | Ramp Slope (%)              | 7.9  |
| No                                     | Ramp Width (in)       | 47.5  | Yes                    | Ramp XSlope (%)             | 2.6  |
| N/A                                    | Flare Type LT         | N/A   | N/A                    | Flare Type RT               | N/A  |
| N/A                                    | Flare Slope LT (%)    | N/A   | N/A                    | Flare Slope RT (%)          | N/A  |
| N/A                                    | Flare Traversable LT? | N/A   | N/A                    | Flare Traversable RT?       | N/A  |
| N/A                                    | Landing Length (in)   | N/A   | N/A                    | DWS Provided?               | N/A  |
| N/A                                    | Landing Width (in)    | N/A   | N/A                    | DWS Contrast?               | N/A  |
| N/A                                    | Landing Slope (%)     | N/A   | N/A                    | DWS Length (in)             | N/A  |
| N/A                                    | Landing X Slope (%)   | N/A   | N/A                    | DWS Full Width?             | N/A  |
| N/A                                    | Landing Curb? (Y/N)   | N/A   | N/A                    | DWS Offset (in)             | N/A  |
| N/A                                    | Shared Landing?       | N/A   |                        |                             |      |
| N/A                                    | Gutter Ponding?       | N/A   | N/A                    | Gutter Slope (%)            | N/A  |
| N/A                                    | Gutter Lip Ht (in)    | N/A   | N/A                    | Gutter X Slope (%)          | N/A  |
| N/A                                    | Painted X Walk1?      | No    | N/A                    | Painted X Walk2?            | N/A  |
|                                        | X Walk 1 Direction    | To SW |                        | X Walk 2 Direction          | N/A  |
| N/A                                    | X Walk 1 Width (in)   | N/A   | N/A                    | X Walk 2 Width (in)         | N/A  |
|                                        | X Walk 1 Slope (%)    | 2.3   |                        | X Walk 2 Slope (%)          | N/A  |
|                                        | X Walk 1 X Slope (%)  | 3.7   |                        | X Walk 2 X Slope (%)        | N/A  |
| N/A                                    | Ramp inside XWalk1?   | N/A   | N/A                    | Ramp inside XWalk2?         | N/A  |
|                                        | Road Slope (%)        | N/A   | N/A                    | Clear Space?                | N/A  |
|                                        | Road X Slope (%)      | N/A   | N/A                    | Clear Space to XWalk (in)   | N/A  |
| N/A                                    | Any Obstructions?     | N/A   | N/A                    | Storm Grate/Utility Hazard? | N/A  |
|                                        | Obstruction Type      |       | l                      | Storm Grate/Utility Type    |      |
|                                        |                       | N/A   |                        |                             | N/A  |
|                                        |                       |       | Yes                    | Surface Condition? (G/P)    | Good |