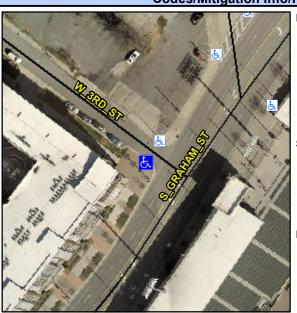

## Access Compliance Report Public Rights-of-Way (Curb Ramps)

Intersection ID: 12048 Main Street: S\_GRAHAM\_ST Cross Street: W\_3RD\_ST Location: W

ADA ID: F2B03D95E04E Ramp Type: Perp Initial Pass/Fail: Pass Overall Compliance: No Severity Score: 5