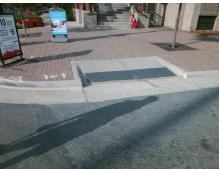

## Field Measurements/Component Compliance

Street 1 Name W 3RD ST
Stop Condition-Street 2 StopSign
Street 2 Name N/A
Stop Condition-Street 1 N/A

Possible Solutions:

Remove & Replace Entire Ramp.

Surveyor Notes:

N/A

PROW/ADA:

R304.2.2-Perp, R304.3.2-Para,
R304.2.3, R305.2

Total Cost: \$ 1850.00

| Field Measurements/Component Compilance |                                          |                        |     |                             |      |
|-----------------------------------------|------------------------------------------|------------------------|-----|-----------------------------|------|
| Compliance Description Data             |                                          | Compliance Description |     | Data                        |      |
| N/A                                     | Ramp Length (in)                         | 67.0                   | Yes | Ramp Slope (%)              | 6.5  |
| Yes                                     | Ramp Width (in)                          | 101.0                  | Yes | Ramp XSlope (%)             | 2.0  |
| No                                      | Flare Type <b>Qurbed_WithWalkSurface</b> |                        | No  | Flare Type RT               | N/A  |
| No                                      | Flare Slope LT (%)                       | N/A                    | N/A | Flare Slope RT (%)          | N/A  |
| N/A                                     | Flare Traversable LT?                    | No                     | N/A | Flare Traversable RT?       | No   |
| Yes                                     | Landing Length (in)                      | 60.0                   | Yes | DWS Provided?               | Yes  |
| Yes                                     | Landing Width (in)                       | 60.0                   | Yes | DWS Contrast?               | Yes  |
| No                                      | Landing Slope (%)                        | 2.8                    | Yes | DWS Length (in)             | 24.0 |
| Yes                                     | Landing X Slope (%)                      | 0.9                    | Yes | DWS Full Width?             | Yes  |
| N/A                                     | Landing Curb? (Y/N)                      | No                     | No  | DWS Offset (in)             | 4.0  |
| N/A                                     | Shared Landing?                          | No                     |     |                             |      |
| Yes                                     | Gutter Ponding?                          | No                     | Yes | Gutter Slope (%)            | 2.1  |
| Yes                                     | Gutter Lip Ht (in)                       | 0.0                    | Yes | Gutter X Slope (%)          | 0.6  |
| N/A                                     | Painted X Walk1?                         | No                     | N/A | Painted X Walk2?            | N/A  |
|                                         | X Walk 1 Direction                       | To NE                  |     | X Walk 2 Direction          | N/A  |
| N/A                                     | X Walk 1 Width (in)                      | N/A                    | N/A | X Walk 2 Width (in)         | N/A  |
|                                         | X Walk 1 Slope (%)                       | 3.1                    |     | X Walk 2 Slope (%)          | N/A  |
|                                         | X Walk 1 X Slope (%)                     | 1.5                    |     | X Walk 2 X Slope (%)        | N/A  |
| N/A                                     | Ramp inside XWalk1?                      | N/A                    | N/A | Ramp inside XWalk2?         | N/A  |
|                                         | Road Slope (%)                           | N/A                    | N/A | Clear Space?                | Yes  |
|                                         | Road X Slope (%)                         | N/A                    | N/A | Clear Space to XWalk (in)   | N/A  |
| Yes                                     | Any Obstructions?                        | No                     | Yes | Storm Grate/Utility Hazard? | No   |
|                                         | Obstruction Type                         |                        |     | Storm Grate/Utility Type    |      |
|                                         |                                          | N/A                    |     |                             | N/A  |
|                                         |                                          |                        | Yes | Surface Condition? (G/P)    | Good |
|                                         |                                          |                        |     |                             |      |