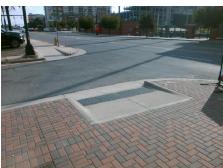

## Field Measurements/Component Compliance

Street 1 Name W 3RD ST
Stop Condition-Street 2 StopSign
Street 2 Name N/A
Stop Condition-Street 1 N/A

Possible Solutions:

Remove & Replace Entire Ramp.

Surveyor Notes:

N/A

PROW/ADA:

R304.2.2-Perp, R304.3.2-Para,
R304.2.3, R305.2

Total Cost: \$ 1850.00

| Field Measurements/Component Compilance |                                          |                        |     |                             |      |
|-----------------------------------------|------------------------------------------|------------------------|-----|-----------------------------|------|
| Compliance Description Data             |                                          | Compliance Description |     | Data                        |      |
| N/A                                     | Ramp Length (in)                         | 67.0                   | Yes | Ramp Slope (%)              | 6.5  |
| Yes                                     | Ramp Width (in)                          | 101.0                  | Yes | Ramp XSlope (%)             | 2.0  |
| No                                      | Flare Type <b>Qurbed_WithWalkSurface</b> |                        | No  | Flare Type RT               | N/A  |
| No                                      | Flare Slope LT (%)                       | N/A                    | N/A | Flare Slope RT (%)          | N/A  |
| N/A                                     | Flare Traversable LT?                    | No                     | N/A | Flare Traversable RT?       | No   |
| Yes                                     | Landing Length (in)                      | 60.0                   | Yes | DWS Provided?               | Yes  |
| Yes                                     | Landing Width (in)                       | 60.0                   | Yes | DWS Contrast?               | Yes  |
| No                                      | Landing Slope (%)                        | 2.8                    | Yes | DWS Length (in)             | 24.0 |
| Yes                                     | Landing X Slope (%)                      | 0.9                    | Yes | DWS Full Width?             | Yes  |
| N/A                                     | Landing Curb? (Y/N)                      | No                     | No  | DWS Offset (in)             | 4.0  |
| N/A                                     | Shared Landing?                          | No                     |     |                             |      |
| Yes                                     | Gutter Ponding?                          | No                     | Yes | Gutter Slope (%)            | 2.1  |
| Yes                                     | Gutter Lip Ht (in)                       | 0.0                    | Yes | Gutter X Slope (%)          | 0.6  |
| N/A                                     | Painted X Walk1?                         | No                     | N/A | Painted X Walk2?            | N/A  |
|                                         | X Walk 1 Direction                       | To NE                  |     | X Walk 2 Direction          | N/A  |
| N/A                                     | X Walk 1 Width (in)                      | N/A                    | N/A | X Walk 2 Width (in)         | N/A  |
|                                         | X Walk 1 Slope (%)                       | 3.1                    |     | X Walk 2 Slope (%)          | N/A  |
|                                         | X Walk 1 X Slope (%)                     | 1.5                    |     | X Walk 2 X Slope (%)        | N/A  |
| N/A                                     | Ramp inside XWalk1?                      | N/A                    | N/A | Ramp inside XWalk2?         | N/A  |
|                                         | Road Slope (%)                           | N/A                    | N/A | Clear Space?                | Yes  |
|                                         | Road X Slope (%)                         | N/A                    | N/A | Clear Space to XWalk (in)   | N/A  |
| Yes                                     | Any Obstructions?                        | No                     | Yes | Storm Grate/Utility Hazard? | No   |
|                                         | Obstruction Type                         |                        |     | Storm Grate/Utility Type    |      |
|                                         |                                          | N/A                    |     |                             | N/A  |
|                                         |                                          |                        | Yes | Surface Condition? (G/P)    | Good |
|                                         |                                          |                        |     |                             |      |