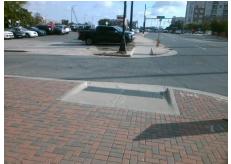

## Field Measurements/Component Compliance

Street 1 Name W 3RD ST
Stop Condition-Street 2 StopSign
Street 2 Name N/A
Stop Condition-Street 1 N/A

Possible Solutions:

Remove & Replace Entire Ramp.

Surveyor Notes:

N/A

PROW/ADA:

R304.2.2-Perp, R304.3.2-Para,
R304.2.3, R305.2

Total Cost: \$ 1850.00

| Field Measurements/Component Compilance |                                          |                        |     |                             |      |
|-----------------------------------------|------------------------------------------|------------------------|-----|-----------------------------|------|
| Compliance Description Data             |                                          | Compliance Description |     | Data                        |      |
| N/A                                     | Ramp Length (in)                         | 67.0                   | Yes | Ramp Slope (%)              | 6.5  |
| Yes                                     | Ramp Width (in)                          | 101.0                  | Yes | Ramp XSlope (%)             | 2.0  |
| No                                      | Flare Type <b>Qurbed_WithWalkSurface</b> |                        | No  | Flare Type RT               | N/A  |
| No                                      | Flare Slope LT (%)                       | N/A                    | N/A | Flare Slope RT (%)          | N/A  |
| N/A                                     | Flare Traversable LT?                    | No                     | N/A | Flare Traversable RT?       | No   |
| Yes                                     | Landing Length (in)                      | 60.0                   | Yes | DWS Provided?               | Yes  |
| Yes                                     | Landing Width (in)                       | 60.0                   | Yes | DWS Contrast?               | Yes  |
| No                                      | Landing Slope (%)                        | 2.8                    | Yes | DWS Length (in)             | 24.0 |
| Yes                                     | Landing X Slope (%)                      | 0.9                    | Yes | DWS Full Width?             | Yes  |
| N/A                                     | Landing Curb? (Y/N)                      | No                     | No  | DWS Offset (in)             | 4.0  |
| N/A                                     | Shared Landing?                          | No                     |     |                             |      |
| Yes                                     | Gutter Ponding?                          | No                     | Yes | Gutter Slope (%)            | 2.1  |
| Yes                                     | Gutter Lip Ht (in)                       | 0.0                    | Yes | Gutter X Slope (%)          | 0.6  |
| N/A                                     | Painted X Walk1?                         | No                     | N/A | Painted X Walk2?            | N/A  |
|                                         | X Walk 1 Direction                       | To NE                  |     | X Walk 2 Direction          | N/A  |
| N/A                                     | X Walk 1 Width (in)                      | N/A                    | N/A | X Walk 2 Width (in)         | N/A  |
|                                         | X Walk 1 Slope (%)                       | 3.1                    |     | X Walk 2 Slope (%)          | N/A  |
|                                         | X Walk 1 X Slope (%)                     | 1.5                    |     | X Walk 2 X Slope (%)        | N/A  |
| N/A                                     | Ramp inside XWalk1?                      | N/A                    | N/A | Ramp inside XWalk2?         | N/A  |
|                                         | Road Slope (%)                           | N/A                    | N/A | Clear Space?                | Yes  |
|                                         | Road X Slope (%)                         | N/A                    | N/A | Clear Space to XWalk (in)   | N/A  |
| Yes                                     | Any Obstructions?                        | No                     | Yes | Storm Grate/Utility Hazard? | No   |
|                                         | Obstruction Type                         |                        |     | Storm Grate/Utility Type    |      |
|                                         |                                          | N/A                    |     |                             | N/A  |
|                                         |                                          |                        | Yes | Surface Condition? (G/P)    | Good |
|                                         |                                          |                        |     |                             |      |