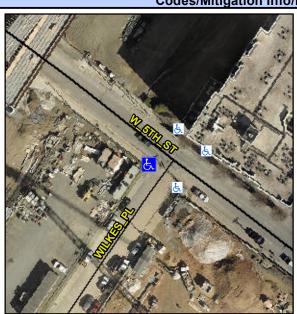

## **Access Compliance Report Public Rights-of-Way** (Curb Ramps)

Intersection ID: 11696 Main Street: W\_5TH\_ST Cross Street: WILKES PL Location: **Overall Compliance: No** ADA ID: F2B865C0F1AF Ramp Type: PerpDiag Initial Pass/Fail: Fail Severity Score: 51.25

## Field Measurements/Component Compliance

**WILKES PL** Street 1 Name Stop Condition-Street 2 Street 2 Name W 5TH ST Stop Condition-Street 1

Possible Solutions: Remove & Replace Curb Ramp With Two New Directional Ramps or Equivalent. Surveyor Notes: N/A PROW/ADA: Not Found, R304.5.1, R302.7