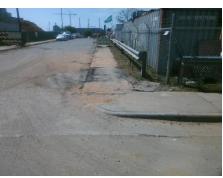

Total Cost: 3200.00

| Field Measurements/Component Compnance |                       |       |                        |                             |       |
|----------------------------------------|-----------------------|-------|------------------------|-----------------------------|-------|
| Compliance Description                 |                       |       | Compliance Description |                             | Data  |
| N/A                                    | Ramp Length (in)      | 52.0  | Yes                    | Ramp Slope (%)              | 7.6   |
| No                                     | Ramp Width (in)       | 24.0  | Yes                    | Ramp XSlope (%)             | 2.3   |
| N/A                                    | Flare Type LT         | N/A   | N/A                    | Flare Type RT               | N/A   |
| N/A                                    | Flare Slope LT (%)    | N/A   | N/A                    | Flare Slope RT (%)          | N/A   |
| N/A                                    | Flare Traversable LT? | N/A   | N/A                    | Flare Traversable RT?       | N/A   |
| N/A                                    | Landing Length (in)   | N/A   | N/A                    | DWS Provided?               | N/A   |
| N/A                                    | Landing Width (in)    | N/A   | N/A                    | DWS Contrast?               | N/A   |
| N/A                                    | Landing Slope (%)     | N/A   | N/A                    | DWS Length (in)             | N/A   |
| N/A                                    | Landing X Slope (%)   | N/A   | N/A                    | DWS Full Width?             | N/A   |
| N/A                                    | Landing Curb? (Y/N)   | N/A   | N/A                    | DWS Offset (in)             | N/A   |
| N/A                                    | Shared Landing?       | N/A   |                        |                             |       |
| N/A                                    | Gutter Ponding?       | N/A   | N/A                    | Gutter Slope (%)            | N/A   |
| N/A                                    | Gutter Lip Ht (in)    | N/A   | N/A                    | Gutter X Slope (%)          | N/A   |
| N/A                                    | Painted X Walk1?      | No    | N/A                    | Painted X Walk2?            | No    |
|                                        | X Walk 1 Direction    | To SE |                        | X Walk 2 Direction          | To NE |
| N/A                                    | X Walk 1 Width (in)   | N/A   | N/A                    | X Walk 2 Width (in)         | N/A   |
|                                        | X Walk 1 Slope (%)    | 2.8   |                        | X Walk 2 Slope (%)          | 0.7   |
|                                        | X Walk 1 X Slope (%)  | 1.2   |                        | X Walk 2 X Slope (%)        | 0.4   |
| N/A                                    | Ramp inside XWalk1?   | N/A   | N/A                    | Ramp inside XWalk2?         | N/A   |
|                                        | Road Slope (%)        | 2.4   | N/A                    | Clear Space?                | N/A   |
|                                        | Road X Slope (%)      | 4.5   | N/A                    | Clear Space to XWalk (in)   | N/A   |
| N/A                                    | Any Obstructions?     | N/A   | N/A                    | Storm Grate/Utility Hazard? | N/A   |
|                                        | Obstruction Type      |       | l                      | Storm Grate/Utility Type    |       |
|                                        |                       | N/A   |                        |                             | N/A   |
|                                        |                       |       | No                     | Surface Condition? (G/P)    | Poor  |