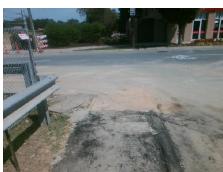

Total Cost: 3200.00

| Field Measurements/Component Compnance |                       |       |                        |                             |       |
|----------------------------------------|-----------------------|-------|------------------------|-----------------------------|-------|
| Compliance Description                 |                       |       | Compliance Description |                             | Data  |
| N/A                                    | Ramp Length (in)      | 52.0  | Yes                    | Ramp Slope (%)              | 7.6   |
| No                                     | Ramp Width (in)       | 24.0  | Yes                    | Ramp XSlope (%)             | 2.3   |
| N/A                                    | Flare Type LT         | N/A   | N/A                    | Flare Type RT               | N/A   |
| N/A                                    | Flare Slope LT (%)    | N/A   | N/A                    | Flare Slope RT (%)          | N/A   |
| N/A                                    | Flare Traversable LT? | N/A   | N/A                    | Flare Traversable RT?       | N/A   |
| N/A                                    | Landing Length (in)   | N/A   | N/A                    | DWS Provided?               | N/A   |
| N/A                                    | Landing Width (in)    | N/A   | N/A                    | DWS Contrast?               | N/A   |
| N/A                                    | Landing Slope (%)     | N/A   | N/A                    | DWS Length (in)             | N/A   |
| N/A                                    | Landing X Slope (%)   | N/A   | N/A                    | DWS Full Width?             | N/A   |
| N/A                                    | Landing Curb? (Y/N)   | N/A   | N/A                    | DWS Offset (in)             | N/A   |
| N/A                                    | Shared Landing?       | N/A   |                        |                             |       |
| N/A                                    | Gutter Ponding?       | N/A   | N/A                    | Gutter Slope (%)            | N/A   |
| N/A                                    | Gutter Lip Ht (in)    | N/A   | N/A                    | Gutter X Slope (%)          | N/A   |
| N/A                                    | Painted X Walk1?      | No    | N/A                    | Painted X Walk2?            | No    |
|                                        | X Walk 1 Direction    | To SE |                        | X Walk 2 Direction          | To NE |
| N/A                                    | X Walk 1 Width (in)   | N/A   | N/A                    | X Walk 2 Width (in)         | N/A   |
|                                        | X Walk 1 Slope (%)    | 2.8   |                        | X Walk 2 Slope (%)          | 0.7   |
|                                        | X Walk 1 X Slope (%)  | 1.2   |                        | X Walk 2 X Slope (%)        | 0.4   |
| N/A                                    | Ramp inside XWalk1?   | N/A   | N/A                    | Ramp inside XWalk2?         | N/A   |
|                                        | Road Slope (%)        | 2.4   | N/A                    | Clear Space?                | N/A   |
|                                        | Road X Slope (%)      | 4.5   | N/A                    | Clear Space to XWalk (in)   | N/A   |
| N/A                                    | Any Obstructions?     | N/A   | N/A                    | Storm Grate/Utility Hazard? | N/A   |
|                                        | Obstruction Type      |       | l                      | Storm Grate/Utility Type    |       |
|                                        |                       | N/A   |                        |                             | N/A   |
|                                        |                       |       | No                     | Surface Condition? (G/P)    | Poor  |