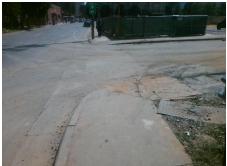

Total Cost: 3200.00

| Field Measurements/Component Compnance |                       |       |                        |                             |       |
|----------------------------------------|-----------------------|-------|------------------------|-----------------------------|-------|
| Compliance Description                 |                       |       | Compliance Description |                             | Data  |
| N/A                                    | Ramp Length (in)      | 52.0  | Yes                    | Ramp Slope (%)              | 7.6   |
| No                                     | Ramp Width (in)       | 24.0  | Yes                    | Ramp XSlope (%)             | 2.3   |
| N/A                                    | Flare Type LT         | N/A   | N/A                    | Flare Type RT               | N/A   |
| N/A                                    | Flare Slope LT (%)    | N/A   | N/A                    | Flare Slope RT (%)          | N/A   |
| N/A                                    | Flare Traversable LT? | N/A   | N/A                    | Flare Traversable RT?       | N/A   |
| N/A                                    | Landing Length (in)   | N/A   | N/A                    | DWS Provided?               | N/A   |
| N/A                                    | Landing Width (in)    | N/A   | N/A                    | DWS Contrast?               | N/A   |
| N/A                                    | Landing Slope (%)     | N/A   | N/A                    | DWS Length (in)             | N/A   |
| N/A                                    | Landing X Slope (%)   | N/A   | N/A                    | DWS Full Width?             | N/A   |
| N/A                                    | Landing Curb? (Y/N)   | N/A   | N/A                    | DWS Offset (in)             | N/A   |
| N/A                                    | Shared Landing?       | N/A   |                        |                             |       |
| N/A                                    | Gutter Ponding?       | N/A   | N/A                    | Gutter Slope (%)            | N/A   |
| N/A                                    | Gutter Lip Ht (in)    | N/A   | N/A                    | Gutter X Slope (%)          | N/A   |
| N/A                                    | Painted X Walk1?      | No    | N/A                    | Painted X Walk2?            | No    |
|                                        | X Walk 1 Direction    | To SE |                        | X Walk 2 Direction          | To NE |
| N/A                                    | X Walk 1 Width (in)   | N/A   | N/A                    | X Walk 2 Width (in)         | N/A   |
|                                        | X Walk 1 Slope (%)    | 2.8   |                        | X Walk 2 Slope (%)          | 0.7   |
|                                        | X Walk 1 X Slope (%)  | 1.2   |                        | X Walk 2 X Slope (%)        | 0.4   |
| N/A                                    | Ramp inside XWalk1?   | N/A   | N/A                    | Ramp inside XWalk2?         | N/A   |
|                                        | Road Slope (%)        | 2.4   | N/A                    | Clear Space?                | N/A   |
|                                        | Road X Slope (%)      | 4.5   | N/A                    | Clear Space to XWalk (in)   | N/A   |
| N/A                                    | Any Obstructions?     | N/A   | N/A                    | Storm Grate/Utility Hazard? | N/A   |
|                                        | Obstruction Type      |       | l                      | Storm Grate/Utility Type    |       |
|                                        |                       | N/A   |                        |                             | N/A   |
|                                        |                       |       | No                     | Surface Condition? (G/P)    | Poor  |