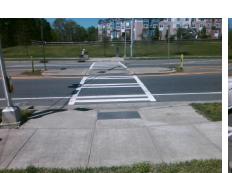

## Field Measurements/Component Compliance

STEELE CREEK RD Street 1 Name Stop Condition-Street 1 Signal Street 2 Name N/A Stop Condition-Street 2 N/A **Remove & Replace Curb Ramp With** Two New Directional Ramps or Equivalent.

Surveyor Notes:

**BUSY ROAD, CANNOT GET FRONT PHOTO** 

PROW/ADA:

Total Cost:

Not Found, R304.5.1

3200.00

| Field Measurements/Component Compliance |                       |       |      |                             |      |
|-----------------------------------------|-----------------------|-------|------|-----------------------------|------|
| Comp                                    | liance Description    | Data  | Comp | liance Description          | Data |
| N/A                                     | Ramp Length (in)      | 107.0 | Yes  | BlendTrans Slope (%)        | 2.5  |
| No                                      | Ramp Width (in)       | 47.0  | Yes  | BlendTrans XSlope (%)       | 0.1  |
| N/A                                     | Flare Type LT         | N/A   | N/A  | Flare Type RT               | N/A  |
| N/A                                     | Flare Slope LT (%)    | N/A   | N/A  | Flare Slope RT (%)          | N/A  |
| N/A                                     | Flare Traversable LT? | N/A   | N/A  | Flare Traversable RT?       | N/A  |
| N/A                                     | Landing Length (in)   | N/A   | N/A  | DWS Provided?               | N/A  |
| N/A                                     | Landing Width (in)    | N/A   | N/A  | DWS Contrast?               | N/A  |
| N/A                                     | Landing Slope (%)     | N/A   | N/A  | DWS Length (in)             | N/A  |
| N/A                                     | Landing X Slope (%)   | N/A   | N/A  | DWS Full Width?             | N/A  |
| N/A                                     | Landing Curb? (Y/N)   | N/A   | N/A  | DWS Offset (in)             | N/A  |
| N/A                                     | Shared Landing?       | N/A   |      |                             |      |
| N/A                                     | Gutter Ponding?       | N/A   | N/A  | Gutter Slope (%)            | N/A  |
| N/A                                     | Gutter Lip Ht (in)    | N/A   | N/A  | Gutter X Slope (%)          | N/A  |
| N/A                                     | Painted X Walk1?      | Yes   | N/A  | Painted X Walk2?            | N/A  |
|                                         | X Walk 1 Direction    | To NW |      | X Walk 2 Direction          | N/A  |
|                                         | X Walk 1 Width (in)   | 108.0 |      | X Walk 2 Width (in)         | N/A  |
|                                         | X Walk 1 Slope (%)    | 9.2   |      | X Walk 2 Slope (%)          | N/A  |
|                                         | X Walk 1 X Slope (%)  | 0.7   |      | X Walk 2 X Slope (%)        | N/A  |
| N/A                                     | Ramp inside XWalk1?   | Yes   | N/A  | Ramp inside XWalk2?         | N/A  |
|                                         | Road Slope (%)        | 0.7   |      | Clear Space?                | N/A  |
|                                         | Road X Slope (%)      | 9.2   | N/A  | Clear Space to XWalk (in)   | N/A  |
| N/A                                     | Any Obstructions?     | N/A   | N/A  | Storm Grate/Utility Hazard? | N/A  |
|                                         | Obstruction Type      |       |      | Storm Grate/Utility Type    |      |
|                                         |                       | N/A   |      |                             | N/A  |
|                                         |                       |       | Yes  | Surface Condition? (G/P)    | Good |
|                                         |                       |       | No   | Curb Slope (%)              | 6.9  |