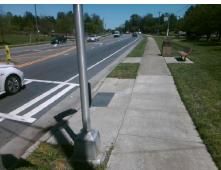

## Field Measurements/Component Compliance

STEELE CREEK RD Street 1 Name Stop Condition-Street 1 Signal Street 2 Name N/A Stop Condition-Street 2 N/A **Remove & Replace Curb Ramp With** Two New Directional Ramps or Equivalent.

Surveyor Notes:

**BUSY ROAD, CANNOT GET FRONT PHOTO** 

PROW/ADA:

Total Cost:

Not Found, R304.5.1

3200.00

| Field Measurements/Component Compliance |                       |       |      |                             |      |
|-----------------------------------------|-----------------------|-------|------|-----------------------------|------|
| Comp                                    | liance Description    | Data  | Comp | liance Description          | Data |
| N/A                                     | Ramp Length (in)      | 107.0 | Yes  | BlendTrans Slope (%)        | 2.5  |
| No                                      | Ramp Width (in)       | 47.0  | Yes  | BlendTrans XSlope (%)       | 0.1  |
| N/A                                     | Flare Type LT         | N/A   | N/A  | Flare Type RT               | N/A  |
| N/A                                     | Flare Slope LT (%)    | N/A   | N/A  | Flare Slope RT (%)          | N/A  |
| N/A                                     | Flare Traversable LT? | N/A   | N/A  | Flare Traversable RT?       | N/A  |
| N/A                                     | Landing Length (in)   | N/A   | N/A  | DWS Provided?               | N/A  |
| N/A                                     | Landing Width (in)    | N/A   | N/A  | DWS Contrast?               | N/A  |
| N/A                                     | Landing Slope (%)     | N/A   | N/A  | DWS Length (in)             | N/A  |
| N/A                                     | Landing X Slope (%)   | N/A   | N/A  | DWS Full Width?             | N/A  |
| N/A                                     | Landing Curb? (Y/N)   | N/A   | N/A  | DWS Offset (in)             | N/A  |
| N/A                                     | Shared Landing?       | N/A   |      |                             |      |
| N/A                                     | Gutter Ponding?       | N/A   | N/A  | Gutter Slope (%)            | N/A  |
| N/A                                     | Gutter Lip Ht (in)    | N/A   | N/A  | Gutter X Slope (%)          | N/A  |
| N/A                                     | Painted X Walk1?      | Yes   | N/A  | Painted X Walk2?            | N/A  |
|                                         | X Walk 1 Direction    | To NW |      | X Walk 2 Direction          | N/A  |
|                                         | X Walk 1 Width (in)   | 108.0 |      | X Walk 2 Width (in)         | N/A  |
|                                         | X Walk 1 Slope (%)    | 9.2   |      | X Walk 2 Slope (%)          | N/A  |
|                                         | X Walk 1 X Slope (%)  | 0.7   |      | X Walk 2 X Slope (%)        | N/A  |
| N/A                                     | Ramp inside XWalk1?   | Yes   | N/A  | Ramp inside XWalk2?         | N/A  |
|                                         | Road Slope (%)        | 0.7   |      | Clear Space?                | N/A  |
|                                         | Road X Slope (%)      | 9.2   | N/A  | Clear Space to XWalk (in)   | N/A  |
| N/A                                     | Any Obstructions?     | N/A   | N/A  | Storm Grate/Utility Hazard? | N/A  |
|                                         | Obstruction Type      |       |      | Storm Grate/Utility Type    |      |
|                                         |                       | N/A   |      |                             | N/A  |
|                                         |                       |       | Yes  | Surface Condition? (G/P)    | Good |
|                                         |                       |       | No   | Curb Slope (%)              | 6.9  |