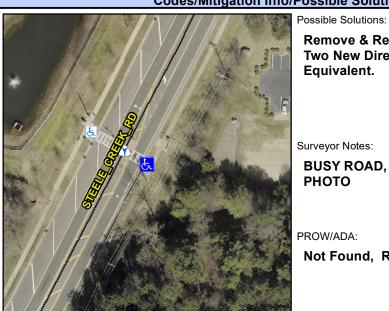

## **Access Compliance Report Public Rights-of-Way** (Curb Ramps)

Intersection ID: 10038774 Main Street: STEELE CREEK RD **Cross Street: N/A** Location: SE

ADA ID: F2BAE9CC75C1 Ramp Type: BlendTrans2 Initial Pass/Fail: Fail **Overall Compliance: No Severity Score:** 8.75

## Field Measurements/Component Compliance

STEELE CREEK RD Street 1 Name Stop Condition-Street 1 Signal Street 2 Name N/A Stop Condition-Street 2 N/A **Remove & Replace Curb Ramp With** Two New Directional Ramps or Equivalent.

Surveyor Notes:

**BUSY ROAD, CANNOT GET FRONT PHOTO** 

PROW/ADA:

Total Cost:

Not Found, R304.5.1

3200.00

| Field Measurements/Component Compliance |                       |       |      |                             |      |
|-----------------------------------------|-----------------------|-------|------|-----------------------------|------|
| Comp                                    | liance Description    | Data  | Comp | liance Description          | Data |
| N/A                                     | Ramp Length (in)      | 107.0 | Yes  | BlendTrans Slope (%)        | 2.5  |
| No                                      | Ramp Width (in)       | 47.0  | Yes  | BlendTrans XSlope (%)       | 0.1  |
| N/A                                     | Flare Type LT         | N/A   | N/A  | Flare Type RT               | N/A  |
| N/A                                     | Flare Slope LT (%)    | N/A   | N/A  | Flare Slope RT (%)          | N/A  |
| N/A                                     | Flare Traversable LT? | N/A   | N/A  | Flare Traversable RT?       | N/A  |
| N/A                                     | Landing Length (in)   | N/A   | N/A  | DWS Provided?               | N/A  |
| N/A                                     | Landing Width (in)    | N/A   | N/A  | DWS Contrast?               | N/A  |
| N/A                                     | Landing Slope (%)     | N/A   | N/A  | DWS Length (in)             | N/A  |
| N/A                                     | Landing X Slope (%)   | N/A   | N/A  | DWS Full Width?             | N/A  |
| N/A                                     | Landing Curb? (Y/N)   | N/A   | N/A  | DWS Offset (in)             | N/A  |
| N/A                                     | Shared Landing?       | N/A   |      |                             |      |
| N/A                                     | Gutter Ponding?       | N/A   | N/A  | Gutter Slope (%)            | N/A  |
| N/A                                     | Gutter Lip Ht (in)    | N/A   | N/A  | Gutter X Slope (%)          | N/A  |
| N/A                                     | Painted X Walk1?      | Yes   | N/A  | Painted X Walk2?            | N/A  |
|                                         | X Walk 1 Direction    | To NW |      | X Walk 2 Direction          | N/A  |
|                                         | X Walk 1 Width (in)   | 108.0 |      | X Walk 2 Width (in)         | N/A  |
|                                         | X Walk 1 Slope (%)    | 9.2   |      | X Walk 2 Slope (%)          | N/A  |
|                                         | X Walk 1 X Slope (%)  | 0.7   |      | X Walk 2 X Slope (%)        | N/A  |
| N/A                                     | Ramp inside XWalk1?   | Yes   | N/A  | Ramp inside XWalk2?         | N/A  |
|                                         | Road Slope (%)        | 0.7   |      | Clear Space?                | N/A  |
|                                         | Road X Slope (%)      | 9.2   | N/A  | Clear Space to XWalk (in)   | N/A  |
| N/A                                     | Any Obstructions?     | N/A   | N/A  | Storm Grate/Utility Hazard? | N/A  |
|                                         | Obstruction Type      |       |      | Storm Grate/Utility Type    |      |
|                                         |                       | N/A   |      |                             | N/A  |
|                                         |                       |       | Yes  | Surface Condition? (G/P)    | Good |
|                                         |                       |       | No   | Curb Slope (%)              | 6.9  |