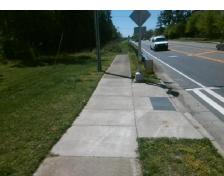

## Field Measurements/Component Compliance

STEELE CREEK RD Street 1 Name Stop Condition-Street 1 Signal Street 2 Name N/A Stop Condition-Street 2 N/A **Remove & Replace Curb Ramp With** Two New Directional Ramps or Equivalent.

Surveyor Notes:

**BUSY ROAD, CANNOT GET FRONT PHOTO** 

PROW/ADA:

Total Cost:

Not Found, R304.5.1

3200.00

| Field Measurements/Component Compliance |                       |       |      |                             |      |
|-----------------------------------------|-----------------------|-------|------|-----------------------------|------|
| Comp                                    | liance Description    | Data  | Comp | liance Description          | Data |
| N/A                                     | Ramp Length (in)      | 107.0 | Yes  | BlendTrans Slope (%)        | 2.5  |
| No                                      | Ramp Width (in)       | 47.0  | Yes  | BlendTrans XSlope (%)       | 0.1  |
| N/A                                     | Flare Type LT         | N/A   | N/A  | Flare Type RT               | N/A  |
| N/A                                     | Flare Slope LT (%)    | N/A   | N/A  | Flare Slope RT (%)          | N/A  |
| N/A                                     | Flare Traversable LT? | N/A   | N/A  | Flare Traversable RT?       | N/A  |
| N/A                                     | Landing Length (in)   | N/A   | N/A  | DWS Provided?               | N/A  |
| N/A                                     | Landing Width (in)    | N/A   | N/A  | DWS Contrast?               | N/A  |
| N/A                                     | Landing Slope (%)     | N/A   | N/A  | DWS Length (in)             | N/A  |
| N/A                                     | Landing X Slope (%)   | N/A   | N/A  | DWS Full Width?             | N/A  |
| N/A                                     | Landing Curb? (Y/N)   | N/A   | N/A  | DWS Offset (in)             | N/A  |
| N/A                                     | Shared Landing?       | N/A   |      |                             |      |
| N/A                                     | Gutter Ponding?       | N/A   | N/A  | Gutter Slope (%)            | N/A  |
| N/A                                     | Gutter Lip Ht (in)    | N/A   | N/A  | Gutter X Slope (%)          | N/A  |
| N/A                                     | Painted X Walk1?      | Yes   | N/A  | Painted X Walk2?            | N/A  |
|                                         | X Walk 1 Direction    | To NW |      | X Walk 2 Direction          | N/A  |
|                                         | X Walk 1 Width (in)   | 108.0 |      | X Walk 2 Width (in)         | N/A  |
|                                         | X Walk 1 Slope (%)    | 9.2   |      | X Walk 2 Slope (%)          | N/A  |
|                                         | X Walk 1 X Slope (%)  | 0.7   |      | X Walk 2 X Slope (%)        | N/A  |
| N/A                                     | Ramp inside XWalk1?   | Yes   | N/A  | Ramp inside XWalk2?         | N/A  |
|                                         | Road Slope (%)        | 0.7   |      | Clear Space?                | N/A  |
|                                         | Road X Slope (%)      | 9.2   | N/A  | Clear Space to XWalk (in)   | N/A  |
| N/A                                     | Any Obstructions?     | N/A   | N/A  | Storm Grate/Utility Hazard? | N/A  |
|                                         | Obstruction Type      |       |      | Storm Grate/Utility Type    |      |
|                                         |                       | N/A   |      |                             | N/A  |
|                                         |                       |       | Yes  | Surface Condition? (G/P)    | Good |
|                                         |                       |       | No   | Curb Slope (%)              | 6.9  |