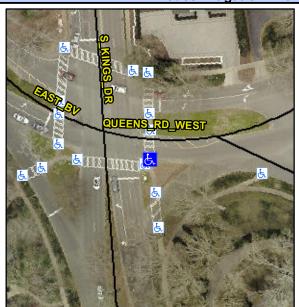

## Access Compliance Report Public Rights-of-Way (Curb Ramps)

Intersection ID: 15882 Main Street: EAST\_BV Cross Street: QUEENS\_RD\_WEST Location: SE

ADA ID: F2BD5CB13DEF Ramp Type: Perp Initial Pass/Fail: Fail Overall Compliance: No Severity Score: 12.5

## Field Measurements/Component Compliance

Street 1 Name EAST BV
Stop Condition-Street 2 Signal
Street 2 Name N/A
Stop Condition-Street 1 N/A

| 1                                                                                                                                                                                                                                                                                                                                                                                                                                                                                                                                                                                                                                                                                                                                                                                                                                                                                                                                                                                                                                                                                                                                                                                                                                                                                                                                                                                                                                                                                                                                                                                                                                                                                                                                                                                                                                                                                                                                                                                                                                                                                                                              | Possible Solutions:           |  |  |  |  |
|--------------------------------------------------------------------------------------------------------------------------------------------------------------------------------------------------------------------------------------------------------------------------------------------------------------------------------------------------------------------------------------------------------------------------------------------------------------------------------------------------------------------------------------------------------------------------------------------------------------------------------------------------------------------------------------------------------------------------------------------------------------------------------------------------------------------------------------------------------------------------------------------------------------------------------------------------------------------------------------------------------------------------------------------------------------------------------------------------------------------------------------------------------------------------------------------------------------------------------------------------------------------------------------------------------------------------------------------------------------------------------------------------------------------------------------------------------------------------------------------------------------------------------------------------------------------------------------------------------------------------------------------------------------------------------------------------------------------------------------------------------------------------------------------------------------------------------------------------------------------------------------------------------------------------------------------------------------------------------------------------------------------------------------------------------------------------------------------------------------------------------|-------------------------------|--|--|--|--|
| X ****                                                                                                                                                                                                                                                                                                                                                                                                                                                                                                                                                                                                                                                                                                                                                                                                                                                                                                                                                                                                                                                                                                                                                                                                                                                                                                                                                                                                                                                                                                                                                                                                                                                                                                                                                                                                                                                                                                                                                                                                                                                                                                                         | Remove & Replace Entire Ramp. |  |  |  |  |
| 6                                                                                                                                                                                                                                                                                                                                                                                                                                                                                                                                                                                                                                                                                                                                                                                                                                                                                                                                                                                                                                                                                                                                                                                                                                                                                                                                                                                                                                                                                                                                                                                                                                                                                                                                                                                                                                                                                                                                                                                                                                                                                                                              | Surveyor Notes:               |  |  |  |  |
| 2141                                                                                                                                                                                                                                                                                                                                                                                                                                                                                                                                                                                                                                                                                                                                                                                                                                                                                                                                                                                                                                                                                                                                                                                                                                                                                                                                                                                                                                                                                                                                                                                                                                                                                                                                                                                                                                                                                                                                                                                                                                                                                                                           | N/A                           |  |  |  |  |
| Q.                                                                                                                                                                                                                                                                                                                                                                                                                                                                                                                                                                                                                                                                                                                                                                                                                                                                                                                                                                                                                                                                                                                                                                                                                                                                                                                                                                                                                                                                                                                                                                                                                                                                                                                                                                                                                                                                                                                                                                                                                                                                                                                             | PROW/ADA:                     |  |  |  |  |
| The Control of the Co | R304.5.3                      |  |  |  |  |
|                                                                                                                                                                                                                                                                                                                                                                                                                                                                                                                                                                                                                                                                                                                                                                                                                                                                                                                                                                                                                                                                                                                                                                                                                                                                                                                                                                                                                                                                                                                                                                                                                                                                                                                                                                                                                                                                                                                                                                                                                                                                                                                                |                               |  |  |  |  |