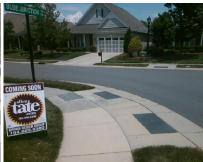

## **Access Compliance Report Public Rights-of-Way** (Curb Ramps)

Data

Intersection ID: 49346 Main Street: BLUE JUNCTION RD Cross Street: FIRESPIKE RD Location: SW **Overall Compliance: No Severity Score:** 10 **ADA ID: F2C0B26F1B8E** Ramp Type: Perp Initial Pass/Fail: Fail

## Field Measurements/Component Compliance

Compliance Description

Data

**BLUE JUNCTION RD** Street 1 Name Stop Condition-Street 2 StopSign N/A Street 2 Name Stop Condition-Street 1 N/A

Possible Solutions: Remove & Replace Entire Ramp. Surveyor Notes: N/A PROW/ADA: Not Found, R304.5.1, R304.5.3