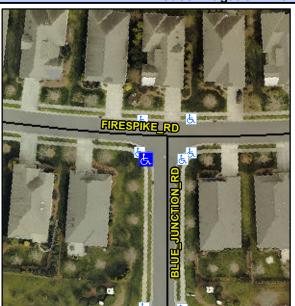

## **Access Compliance Report Public Rights-of-Way** (Curb Ramps)

Data

Intersection ID: 49346 Main Street: BLUE JUNCTION RD Cross Street: FIRESPIKE RD Location: SW **Overall Compliance: No Severity Score:** 10 **ADA ID: F2C0B26F1B8E** Ramp Type: Perp Initial Pass/Fail: Fail

## Field Measurements/Component Compliance

Compliance Description

Data

**BLUE JUNCTION RD** Street 1 Name Stop Condition-Street 2 StopSign N/A Street 2 Name Stop Condition-Street 1 N/A

Possible Solutions: Remove & Replace Entire Ramp. Surveyor Notes: N/A PROW/ADA: Not Found, R304.5.1, R304.5.3