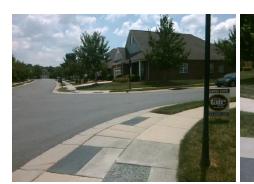

## **Access Compliance Report Public Rights-of-Way** (Curb Ramps)

Data

Intersection ID: 49346 Main Street: BLUE JUNCTION RD Cross Street: FIRESPIKE RD Location: SW **Overall Compliance: No Severity Score:** 10 **ADA ID: F2C0B26F1B8E** Ramp Type: Perp Initial Pass/Fail: Fail

## Field Measurements/Component Compliance

Compliance Description

Data

**BLUE JUNCTION RD** Street 1 Name Stop Condition-Street 2 StopSign N/A Street 2 Name Stop Condition-Street 1 N/A

Possible Solutions: Remove & Replace Entire Ramp. Surveyor Notes: N/A PROW/ADA: Not Found, R304.5.1, R304.5.3