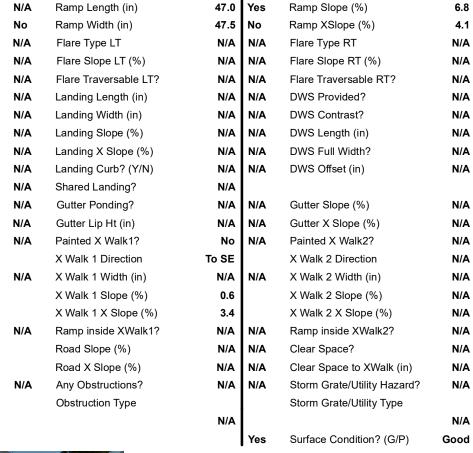

## Field Measurements/Component Compliance

Compliance Description

Data

**BLUE JUNCTION RD** Street 1 Name Stop Condition-Street 2 StopSign N/A Street 2 Name Stop Condition-Street 1 N/A

Possible Solutions: Remove & Replace Entire Ramp. Surveyor Notes: N/A PROW/ADA: Not Found, R304.5.1, R304.5.3