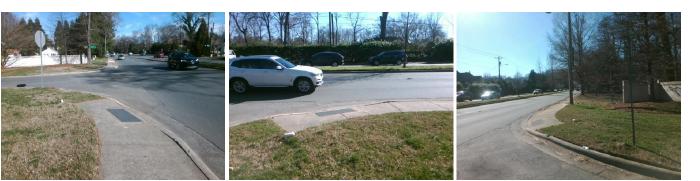

## Access Compliance Report Public Rights-of-Way (Curb Ramps)

| Intersection ID: 20272                   | 20272 Main Street: FAIRVIEW_RD        |                                                                                |                        | Cross Street: FAIRVIEW_OAKS_DR |                                                |       |                  | Location:                   | W     |  |
|------------------------------------------|---------------------------------------|--------------------------------------------------------------------------------|------------------------|--------------------------------|------------------------------------------------|-------|------------------|-----------------------------|-------|--|
| ADA ID: F2C2F9F4DC75                     | 5 Ramp Ty                             | Ramp Type: PerpDiag                                                            |                        |                                | Initial Pass/Fail: Fail Overall Compliance: No |       |                  |                             | 25    |  |
| Codes/Mitigation Info/Possible Solution  |                                       |                                                                                |                        |                                | Field Measurements/Component Compliance        |       |                  |                             |       |  |
|                                          |                                       | Possible Solutions:                                                            | Compliance Description |                                | Data Compliance Description                    |       |                  | Data                        |       |  |
| Charles and                              |                                       | Remove & Replace Curb Ramp With<br>Two New Directional Ramps or<br>Equivalent. | /ith                   | N/A                            | Ramp Length (in)                               | 58.0  | No               | Ramp Slope (%)              | 15.5  |  |
|                                          |                                       |                                                                                |                        | Yes                            | Ramp Width (in)                                | 48.0  | Yes              | Ramp XSlope (%)             | 1.2   |  |
| C. C |                                       |                                                                                |                        | N/A                            | Flare Type LT                                  | N/A   | N/A              | Flare Type RT               | N/A   |  |
| and the second second                    |                                       |                                                                                |                        | N/A                            | Flare Slope LT (%)                             | N/A   | N/A              | Flare Slope RT (%)          | N/A   |  |
| ALL  |                                       |                                                                                |                        | N/A                            | Flare Traversable LT?                          | N/A   | N/A              | Flare Traversable RT?       | N/A   |  |
| No. 1                                    | <del>ଷ୍ଟ୍ର &amp;</del> 🎽 🤗 🦉          |                                                                                |                        | N/A                            | Landing Length (in)                            | N/A   | N/A              | DWS Provided?               | N/A   |  |
| and the second                           |                                       | Surveyor Notes:                                                                |                        | N/A                            | Landing Width (in)                             | N/A   | N/A              | DWS Contrast?               | N/A   |  |
| en e |                                       | N/A                                                                            |                        | N/A                            | Landing Slope (%)                              | N/A   | N/A              | DWS Length (in)             | N/A   |  |
| and the second second                    |                                       |                                                                                |                        | N/A                            | Landing X Slope (%)                            | N/A   | N/A              | DWS Full Width?             | N/A   |  |
| PROW/ADA:<br>Not Found, R304.2.2         |                                       |                                                                                |                        | N/A                            | Landing Curb? (Y/N)                            | N/A   | N/A              | DWS Offset (in)             | N/A   |  |
|                                          |                                       |                                                                                |                        | N/A                            | Shared Landing?                                | N/A   |                  |                             |       |  |
|                                          |                                       |                                                                                |                        | N/A                            | Gutter Ponding?                                | N/A   | N/A              | Gutter Slope (%)            | N/A   |  |
|                                          |                                       |                                                                                |                        | N/A                            | Gutter Lip Ht (in)                             | N/A   | N/A              | Gutter X Slope (%)          | N/A   |  |
|                                          |                                       |                                                                                | N/A                    | Painted X Walk1?               | No                                             | N/A   | Painted X Walk2? | No                          |       |  |
| a le l'Il                                |                                       |                                                                                |                        |                                | X Walk 1 Direction                             | To SE |                  | X Walk 2 Direction          | To NE |  |
|                                          | · · · · · · · · · · · · · · · · · · · |                                                                                |                        | N/A                            | X Walk 1 Width (in)                            | N/A   | N/A              | X Walk 2 Width (in)         | N/A   |  |
| Street 1 Name                            | FAIRVIEW RD                           | -                                                                              |                        |                                | X Walk 1 Slope (%)                             | 5.1   |                  | X Walk 2 Slope (%)          | 1.1   |  |
| Stop Condition-Street 2                  | None                                  |                                                                                |                        |                                | X Walk 1 X Slope (%)                           | 0.7   |                  | X Walk 2 X Slope (%)        | 1.9   |  |
| Street 2 Name                            | FAIRVIEW OAKS DR                      |                                                                                |                        | N/A                            | Ramp inside XWalk1?                            | N/A   | N/A              | Ramp inside XWalk2?         | N/A   |  |
| Stop Condition-Street 1                  | StopSign                              |                                                                                |                        |                                | Road Slope (%)                                 | 0.6   | N/A              | Clear Space?                | N/A   |  |
|                                          |                                       |                                                                                |                        |                                | Road X Slope (%)                               | 4.6   | N/A              | Clear Space to XWalk (in)   | N/A   |  |
|                                          |                                       |                                                                                |                        | N/A                            | Any Obstructions?                              | N/A   | N/A              | Storm Grate/Utility Hazard? | N/A   |  |
|                                          |                                       | Total Cost: \$ 32                                                              | 200.00                 |                                | Obstruction Type                               |       |                  | Storm Grate/Utility Type    |       |  |
|                                          |                                       |                                                                                |                        |                                |                                                | N/A   |                  |                             | N/A   |  |
|                                          |                                       |                                                                                |                        |                                |                                                |       | Yes              | Surface Condition? (G/P)    | Good  |  |