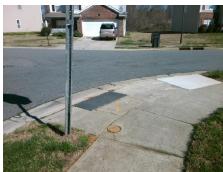

## Access Compliance Report Public Rights-of-Way (Curb Ramps)

Intersection ID: 44452Main Street: BAYVIEW\_PYCross Street: BUCKHORN\_STLocation:SEADA ID: F2C4D21B89E1Ramp Type: PerpDiagInitial Pass/Fail: FailOverall Compliance: NoSeverity Score:17.5

## Field Measurements/Component Compliance

Street 1 Name
Stop Condition-Street 2
Street 2 Name
Stop Condition-Street 1

BAYVIEW PY
None
BUCKHORN ST
StopSign

| - OSSIDIE SOIULION                                           |     |  |  |  |
|--------------------------------------------------------------|-----|--|--|--|
| Possible Solutions:                                          | Co  |  |  |  |
| Remove & Replace Curb Ramp With Two New Directional Ramps or |     |  |  |  |
|                                                              |     |  |  |  |
|                                                              | N/A |  |  |  |
|                                                              | N/A |  |  |  |
|                                                              | N/A |  |  |  |
| Surveyor Notes:                                              | N/A |  |  |  |
| N/A                                                          | N/A |  |  |  |
|                                                              | N/A |  |  |  |
|                                                              | N/A |  |  |  |
|                                                              | N/A |  |  |  |
| PROW/ADA:                                                    | N/A |  |  |  |
| Not Found, R304.5.1                                          | N/A |  |  |  |
|                                                              |     |  |  |  |

Total Cost: \$ 3200.00

| Field Measurements/Component Compliance |                        |                       |      |            |        |                       |      |  |  |
|-----------------------------------------|------------------------|-----------------------|------|------------|--------|-----------------------|------|--|--|
|                                         | Compliance Description |                       | Data | Compliance |        | Description           | Data |  |  |
|                                         | N/A                    | Ramp Length (in)      | 49.5 | Yes        | Ramp   | Slope (%)             | 7.0  |  |  |
|                                         | No                     | Ramp Width (in)       | 35.0 | Yes        | Ramp   | XSlope (%)            | 2.0  |  |  |
|                                         | N/A                    | Flare Type LT         | N/A  | N/A        | Flare  | Type RT               | N/A  |  |  |
|                                         | N/A                    | Flare Slope LT (%)    | N/A  | N/A        | Flare  | Slope RT (%)          | N/A  |  |  |
|                                         | N/A                    | Flare Traversable LT? | N/A  | N/A        | Flare  | Traversable RT?       | N/A  |  |  |
|                                         | N/A                    | Landing Length (in)   | N/A  | N/A        | DWS    | Provided?             | N/A  |  |  |
|                                         | N/A                    | Landing Width (in)    | N/A  | N/A        | DWS    | Contrast?             | N/A  |  |  |
|                                         | N/A                    | Landing Slope (%)     | N/A  | N/A        | DWS    | Length (in)           | N/A  |  |  |
|                                         | N/A                    | Landing X Slope (%)   | N/A  | N/A        | DWS    | Full Width?           | N/A  |  |  |
|                                         | N/A                    | Landing Curb? (Y/N)   | N/A  | N/A        | DWS    | Offset (in)           | N/A  |  |  |
|                                         | N/A                    | Shared Landing?       | N/A  |            |        |                       |      |  |  |
|                                         | N/A                    | Gutter Ponding?       | N/A  | N/A        | Gutte  | r Slope (%)           | N/A  |  |  |
|                                         | N/A                    | Gutter Lip Ht (in)    | N/A  | N/A        | Gutte  | r X Slope (%)         | N/A  |  |  |
|                                         | N/A                    | Painted X Walk1?      | No   | N/A        | Painte | ed X Walk2?           | No   |  |  |
|                                         |                        | X Walk 1 Direction    | To N |            | X Wal  | lk 2 Direction        | To W |  |  |
|                                         | N/A                    | X Walk 1 Width (in)   | N/A  | N/A        | X Wal  | lk 2 Width (in)       | N/A  |  |  |
|                                         |                        | X Walk 1 Slope (%)    | 1.2  |            | X Wal  | lk 2 Slope (%)        | 3.7  |  |  |
|                                         |                        | X Walk 1 X Slope (%)  | 2.3  |            | X Wal  | lk 2 X Slope (%)      | 0.1  |  |  |
|                                         | N/A                    | Ramp inside XWalk1?   | N/A  | N/A        | Ramp   | inside XWalk2?        | N/A  |  |  |
|                                         |                        | Road Slope (%)        | 3.1  | N/A        | Clear  | Space?                | N/A  |  |  |
|                                         |                        | Road X Slope (%)      | 3.1  | N/A        | Clear  | Space to XWalk (in)   | N/A  |  |  |
|                                         | N/A                    | Any Obstructions?     | N/A  | N/A        | Storm  | Grate/Utility Hazard? | N/A  |  |  |
|                                         |                        | Obstruction Type      |      |            | Storm  | Grate/Utility Type    |      |  |  |
|                                         |                        |                       | N/A  |            |        |                       | N/A  |  |  |
|                                         |                        |                       |      | Yes        | Surfac | ce Condition? (G/P)   | Good |  |  |
|                                         |                        |                       |      |            |        |                       |      |  |  |