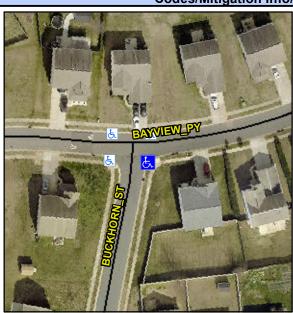

## Access Compliance Report Public Rights-of-Way (Curb Ramps)

Intersection ID: 44452Main Street: BAYVIEW\_PYCross Street: BUCKHORN\_STLocation:SEADA ID: F2C4D21B89E1Ramp Type: PerpDiagInitial Pass/Fail: FailOverall Compliance: NoSeverity Score:17.5

## Field Measurements/Component Compliance

Street 1 Name
Stop Condition-Street 2
Street 2 Name
Stop Condition-Street 1

BAYVIEW PY
None
BUCKHORN ST
StopSign

| - OSSIDIE SOIULION                                           |     |  |  |  |
|--------------------------------------------------------------|-----|--|--|--|
| Possible Solutions:                                          | Co  |  |  |  |
| Remove & Replace Curb Ramp With Two New Directional Ramps or |     |  |  |  |
|                                                              |     |  |  |  |
|                                                              | N/A |  |  |  |
|                                                              | N/A |  |  |  |
|                                                              | N/A |  |  |  |
| Surveyor Notes:                                              | N/A |  |  |  |
| N/A                                                          | N/A |  |  |  |
|                                                              | N/A |  |  |  |
|                                                              | N/A |  |  |  |
|                                                              | N/A |  |  |  |
| PROW/ADA:                                                    | N/A |  |  |  |
| Not Found, R304.5.1                                          | N/A |  |  |  |
|                                                              |     |  |  |  |