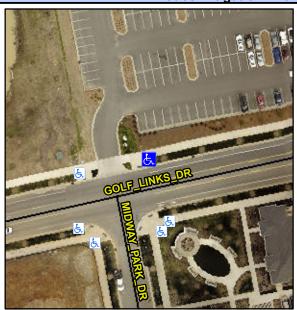

## **Access Compliance Report Public Rights-of-Way** (Curb Ramps)

Data

9.8

2.5

N/A

Good

Main Street: GOLF LINKS DR Cross Street: MIDWAY PARK DR Location: Intersection ID: 54217 NE ADA ID: F2C84C3F6537 Initial Pass/Fail: Fail **Overall Compliance: No** Ramp Type: Perp Severity Score: 13.75

Storm Grate/Utility Hazard?

Storm Grate/Utility Type

Surface Condition? (G/P)

Clear Space?

Flare Traversable RT?

Flare Type RT

**GOLF LINKS DR** Street 1 Name Stop Condition-Street 2 None Street 2 Name N/A Stop Condition-Street 1 N/A