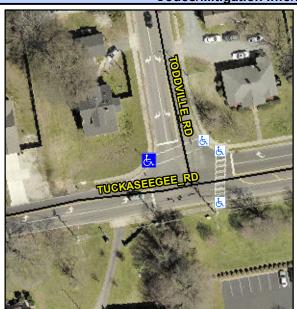

## **Access Compliance Report Public Rights-of-Way** (Curb Ramps)

Intersection ID: 10142 Main Street: TUCKASEEGEE\_RD Cross Street: TODDVILLE\_RD Location: W **Overall Compliance: No** ADA ID: F2C8B3585492 Ramp Type: Perp Initial Pass/Fail: Fail **Severity Score:** 10