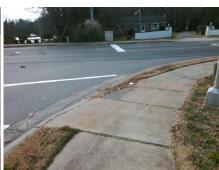

## **Access Compliance Report Public Rights-of-Way** (Curb Ramps)

Intersection ID: 10142 Main Street: TUCKASEEGEE\_RD Cross Street: TODDVILLE\_RD Location: W **Overall Compliance: No** ADA ID: F2C8B3585492 Ramp Type: Perp Initial Pass/Fail: Fail **Severity Score:** 10

Total Cost:

1850.00

| Field Measurements/Component Compliance |                       |       |      |                             |      |  |  |
|-----------------------------------------|-----------------------|-------|------|-----------------------------|------|--|--|
| Compliance Description                  |                       | Data  | Comp | liance Description          | Data |  |  |
| N/A                                     | Ramp Length (in)      | 83.0  | Yes  | Ramp Slope (%)              | 5.0  |  |  |
| No                                      | Ramp Width (in)       | 47.0  | No   | Ramp XSlope (%)             | 3.3  |  |  |
| N/A                                     | Flare Type LT         | N/A   | N/A  | Flare Type RT               | N/A  |  |  |
| N/A                                     | Flare Slope LT (%)    | N/A   | N/A  | Flare Slope RT (%)          | N/A  |  |  |
| N/A                                     | Flare Traversable LT? | N/A   | N/A  | Flare Traversable RT?       | N/A  |  |  |
| N/A                                     | Landing Length (in)   | N/A   | N/A  | DWS Provided?               | N/A  |  |  |
| N/A                                     | Landing Width (in)    | N/A   | N/A  | DWS Contrast?               | N/A  |  |  |
| N/A                                     | Landing Slope (%)     | N/A   | N/A  | DWS Length (in)             | N/A  |  |  |
| N/A                                     | Landing X Slope (%)   | N/A   | N/A  | DWS Full Width?             | N/A  |  |  |
| N/A                                     | Landing Curb? (Y/N)   | N/A   | N/A  | DWS Offset (in)             | N/A  |  |  |
| N/A                                     | Shared Landing?       | N/A   |      |                             |      |  |  |
| N/A                                     | Gutter Ponding?       | N/A   | N/A  | Gutter Slope (%)            | N/A  |  |  |
| N/A                                     | Gutter Lip Ht (in)    | N/A   | N/A  | Gutter X Slope (%)          | N/A  |  |  |
| N/A                                     | Painted X Walk1?      | Yes   | N/A  | Painted X Walk2?            | N/A  |  |  |
|                                         | X Walk 1 Direction    | To E  |      | X Walk 2 Direction          | N/A  |  |  |
| N/A                                     | X Walk 1 Width (in)   | 114.0 | N/A  | X Walk 2 Width (in)         | N/A  |  |  |
|                                         | X Walk 1 Slope (%)    | 1.5   |      | X Walk 2 Slope (%)          | N/A  |  |  |
|                                         | X Walk 1 X Slope (%)  | 2.3   |      | X Walk 2 X Slope (%)        | N/A  |  |  |
| N/A                                     | Ramp inside XWalk1?   | Yes   | N/A  | Ramp inside XWalk2?         | N/A  |  |  |
|                                         | Road Slope (%)        | N/A   | N/A  | Clear Space?                | N/A  |  |  |
|                                         | Road X Slope (%)      | N/A   | N/A  | Clear Space to XWalk (in)   | N/A  |  |  |
| N/A                                     | Any Obstructions?     | N/A   | N/A  | Storm Grate/Utility Hazard? | N/A  |  |  |
|                                         | Obstruction Type      |       |      | Storm Grate/Utility Type    |      |  |  |
|                                         |                       | N/A   |      |                             | N/A  |  |  |
|                                         |                       |       | Yes  | Surface Condition? (G/P)    | Good |  |  |