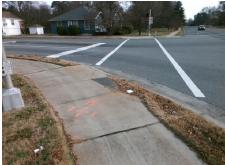

## **Access Compliance Report Public Rights-of-Way** (Curb Ramps)

Intersection ID: 10142 Main Street: TUCKASEEGEE\_RD Cross Street: TODDVILLE\_RD Location: W **Overall Compliance: No** ADA ID: F2C8B3585492 Ramp Type: Perp Initial Pass/Fail: Fail **Severity Score:** 10

Total Cost:

1850.00

| Field Measurements/Component Compliance |                       |       |      |                             |      |  |  |
|-----------------------------------------|-----------------------|-------|------|-----------------------------|------|--|--|
| Compliance Description                  |                       | Data  | Comp | liance Description          | Data |  |  |
| N/A                                     | Ramp Length (in)      | 83.0  | Yes  | Ramp Slope (%)              | 5.0  |  |  |
| No                                      | Ramp Width (in)       | 47.0  | No   | Ramp XSlope (%)             | 3.3  |  |  |
| N/A                                     | Flare Type LT         | N/A   | N/A  | Flare Type RT               | N/A  |  |  |
| N/A                                     | Flare Slope LT (%)    | N/A   | N/A  | Flare Slope RT (%)          | N/A  |  |  |
| N/A                                     | Flare Traversable LT? | N/A   | N/A  | Flare Traversable RT?       | N/A  |  |  |
| N/A                                     | Landing Length (in)   | N/A   | N/A  | DWS Provided?               | N/A  |  |  |
| N/A                                     | Landing Width (in)    | N/A   | N/A  | DWS Contrast?               | N/A  |  |  |
| N/A                                     | Landing Slope (%)     | N/A   | N/A  | DWS Length (in)             | N/A  |  |  |
| N/A                                     | Landing X Slope (%)   | N/A   | N/A  | DWS Full Width?             | N/A  |  |  |
| N/A                                     | Landing Curb? (Y/N)   | N/A   | N/A  | DWS Offset (in)             | N/A  |  |  |
| N/A                                     | Shared Landing?       | N/A   |      |                             |      |  |  |
| N/A                                     | Gutter Ponding?       | N/A   | N/A  | Gutter Slope (%)            | N/A  |  |  |
| N/A                                     | Gutter Lip Ht (in)    | N/A   | N/A  | Gutter X Slope (%)          | N/A  |  |  |
| N/A                                     | Painted X Walk1?      | Yes   | N/A  | Painted X Walk2?            | N/A  |  |  |
|                                         | X Walk 1 Direction    | To E  |      | X Walk 2 Direction          | N/A  |  |  |
| N/A                                     | X Walk 1 Width (in)   | 114.0 | N/A  | X Walk 2 Width (in)         | N/A  |  |  |
|                                         | X Walk 1 Slope (%)    | 1.5   |      | X Walk 2 Slope (%)          | N/A  |  |  |
|                                         | X Walk 1 X Slope (%)  | 2.3   |      | X Walk 2 X Slope (%)        | N/A  |  |  |
| N/A                                     | Ramp inside XWalk1?   | Yes   | N/A  | Ramp inside XWalk2?         | N/A  |  |  |
|                                         | Road Slope (%)        | N/A   | N/A  | Clear Space?                | N/A  |  |  |
|                                         | Road X Slope (%)      | N/A   | N/A  | Clear Space to XWalk (in)   | N/A  |  |  |
| N/A                                     | Any Obstructions?     | N/A   | N/A  | Storm Grate/Utility Hazard? | N/A  |  |  |
|                                         | Obstruction Type      |       |      | Storm Grate/Utility Type    |      |  |  |
|                                         |                       | N/A   |      |                             | N/A  |  |  |
|                                         |                       |       | Yes  | Surface Condition? (G/P)    | Good |  |  |