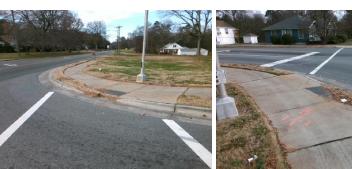

## **Access Compliance Report Public Rights-of-Way** (Curb Ramps)

Intersection ID: 10142 Main Street: TUCKASEEGEE\_RD Cross Street: TODDVILLE\_RD Location: W **Overall Compliance: No** ADA ID: F2C8B3585492 Ramp Type: Perp Initial Pass/Fail: Fail **Severity Score:** 10

Total Cost:

1850.00

| Field Measurements/Component Compliance |                       |       |      |                             |      |  |  |
|-----------------------------------------|-----------------------|-------|------|-----------------------------|------|--|--|
| Compliance Description                  |                       | Data  | Comp | liance Description          | Data |  |  |
| N/A                                     | Ramp Length (in)      | 83.0  | Yes  | Ramp Slope (%)              | 5.0  |  |  |
| No                                      | Ramp Width (in)       | 47.0  | No   | Ramp XSlope (%)             | 3.3  |  |  |
| N/A                                     | Flare Type LT         | N/A   | N/A  | Flare Type RT               | N/A  |  |  |
| N/A                                     | Flare Slope LT (%)    | N/A   | N/A  | Flare Slope RT (%)          | N/A  |  |  |
| N/A                                     | Flare Traversable LT? | N/A   | N/A  | Flare Traversable RT?       | N/A  |  |  |
| N/A                                     | Landing Length (in)   | N/A   | N/A  | DWS Provided?               | N/A  |  |  |
| N/A                                     | Landing Width (in)    | N/A   | N/A  | DWS Contrast?               | N/A  |  |  |
| N/A                                     | Landing Slope (%)     | N/A   | N/A  | DWS Length (in)             | N/A  |  |  |
| N/A                                     | Landing X Slope (%)   | N/A   | N/A  | DWS Full Width?             | N/A  |  |  |
| N/A                                     | Landing Curb? (Y/N)   | N/A   | N/A  | DWS Offset (in)             | N/A  |  |  |
| N/A                                     | Shared Landing?       | N/A   |      |                             |      |  |  |
| N/A                                     | Gutter Ponding?       | N/A   | N/A  | Gutter Slope (%)            | N/A  |  |  |
| N/A                                     | Gutter Lip Ht (in)    | N/A   | N/A  | Gutter X Slope (%)          | N/A  |  |  |
| N/A                                     | Painted X Walk1?      | Yes   | N/A  | Painted X Walk2?            | N/A  |  |  |
|                                         | X Walk 1 Direction    | To E  |      | X Walk 2 Direction          | N/A  |  |  |
| N/A                                     | X Walk 1 Width (in)   | 114.0 | N/A  | X Walk 2 Width (in)         | N/A  |  |  |
|                                         | X Walk 1 Slope (%)    | 1.5   |      | X Walk 2 Slope (%)          | N/A  |  |  |
|                                         | X Walk 1 X Slope (%)  | 2.3   |      | X Walk 2 X Slope (%)        | N/A  |  |  |
| N/A                                     | Ramp inside XWalk1?   | Yes   | N/A  | Ramp inside XWalk2?         | N/A  |  |  |
|                                         | Road Slope (%)        | N/A   | N/A  | Clear Space?                | N/A  |  |  |
|                                         | Road X Slope (%)      | N/A   | N/A  | Clear Space to XWalk (in)   | N/A  |  |  |
| N/A                                     | Any Obstructions?     | N/A   | N/A  | Storm Grate/Utility Hazard? | N/A  |  |  |
|                                         | Obstruction Type      |       |      | Storm Grate/Utility Type    |      |  |  |
|                                         |                       | N/A   |      |                             | N/A  |  |  |
|                                         |                       |       | Yes  | Surface Condition? (G/P)    | Good |  |  |