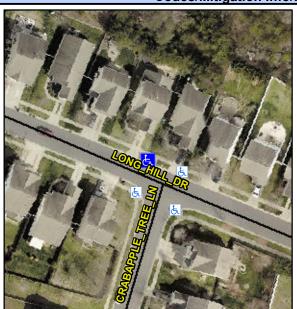

## **Access Compliance Report Public Rights-of-Way** (Curb Ramps)

Intersection ID: 45784 Main Street: CRABAPPLE\_TREE\_LN Cross Street: LONG\_HILL\_DR Location: N ADA ID: F2D485F32A9E **Overall Compliance: No** Ramp Type: Perp Initial Pass/Fail: Fail **Severity Score:** 12.5