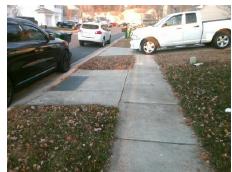

## **Access Compliance Report Public Rights-of-Way** (Curb Ramps)

Intersection ID: 45784 Main Street: CRABAPPLE\_TREE\_LN Cross Street: LONG\_HILL\_DR Location: N ADA ID: F2D485F32A9E **Overall Compliance: No** Ramp Type: Perp Initial Pass/Fail: Fail **Severity Score:** 12.5

Total Cost: 1850.00

| Field Measurements/Component Compliance |                       |       |      |                             |      |  |  |
|-----------------------------------------|-----------------------|-------|------|-----------------------------|------|--|--|
| Compliance Description                  |                       | Data  | Comp | liance Description          | Data |  |  |
| N/A                                     | Ramp Length (in)      | 72.0  | No   | Ramp Slope (%)              | 8.4  |  |  |
| Yes                                     | Ramp Width (in)       | 48.0  | Yes  | Ramp XSlope (%)             | 0.6  |  |  |
| N/A                                     | Flare Type LT         | N/A   | N/A  | Flare Type RT               | N/A  |  |  |
| N/A                                     | Flare Slope LT (%)    | N/A   | N/A  | Flare Slope RT (%)          | N/A  |  |  |
| N/A                                     | Flare Traversable LT? | N/A   | N/A  | Flare Traversable RT?       | N/A  |  |  |
| N/A                                     | Landing Length (in)   | N/A   | N/A  | DWS Provided?               | N/A  |  |  |
| N/A                                     | Landing Width (in)    | N/A   | N/A  | DWS Contrast?               | N/A  |  |  |
| N/A                                     | Landing Slope (%)     | N/A   | N/A  | DWS Length (in)             | N/A  |  |  |
| N/A                                     | Landing X Slope (%)   | N/A   | N/A  | DWS Full Width?             | N/A  |  |  |
| N/A                                     | Landing Curb? (Y/N)   | N/A   | N/A  | DWS Offset (in)             | N/A  |  |  |
| N/A                                     | Shared Landing?       | N/A   |      |                             |      |  |  |
| N/A                                     | Gutter Ponding?       | N/A   | N/A  | Gutter Slope (%)            | N/A  |  |  |
| N/A                                     | Gutter Lip Ht (in)    | N/A   | N/A  | Gutter X Slope (%)          | N/A  |  |  |
| N/A                                     | Painted X Walk1?      | No    | N/A  | Painted X Walk2?            | N/A  |  |  |
|                                         | X Walk 1 Direction    | To SW |      | X Walk 2 Direction          | N/A  |  |  |
| N/A                                     | X Walk 1 Width (in)   | N/A   | N/A  | X Walk 2 Width (in)         | N/A  |  |  |
|                                         | X Walk 1 Slope (%)    | 1.4   |      | X Walk 2 Slope (%)          | N/A  |  |  |
|                                         | X Walk 1 X Slope (%)  | 0.8   |      | X Walk 2 X Slope (%)        | N/A  |  |  |
| N/A                                     | Ramp inside XWalk1?   | N/A   | N/A  | Ramp inside XWalk2?         | N/A  |  |  |
|                                         | Road Slope (%)        | N/A   | N/A  | Clear Space?                | N/A  |  |  |
|                                         | Road X Slope (%)      | N/A   | N/A  | Clear Space to XWalk (in)   | N/A  |  |  |
| N/A                                     | Any Obstructions?     | N/A   | N/A  | Storm Grate/Utility Hazard? | N/A  |  |  |
|                                         | Obstruction Type      |       |      | Storm Grate/Utility Type    |      |  |  |
|                                         |                       | N/A   |      |                             | N/A  |  |  |
|                                         |                       |       | Yes  | Surface Condition? (G/P)    | Good |  |  |
|                                         |                       |       |      |                             |      |  |  |