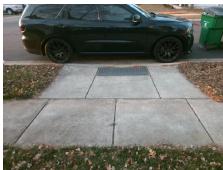

## **Access Compliance Report Public Rights-of-Way** (Curb Ramps)

Intersection ID: 45784 Main Street: CRABAPPLE\_TREE\_LN Cross Street: LONG\_HILL\_DR Location: N ADA ID: F2D485F32A9E **Overall Compliance: No** Ramp Type: Perp Initial Pass/Fail: Fail **Severity Score:** 12.5

Total Cost: 1850.00

| Field Measurements/Component Compliance |                       |       |      |                             |      |  |  |
|-----------------------------------------|-----------------------|-------|------|-----------------------------|------|--|--|
| Compliance Description                  |                       | Data  | Comp | liance Description          | Data |  |  |
| N/A                                     | Ramp Length (in)      | 72.0  | No   | Ramp Slope (%)              | 8.4  |  |  |
| Yes                                     | Ramp Width (in)       | 48.0  | Yes  | Ramp XSlope (%)             | 0.6  |  |  |
| N/A                                     | Flare Type LT         | N/A   | N/A  | Flare Type RT               | N/A  |  |  |
| N/A                                     | Flare Slope LT (%)    | N/A   | N/A  | Flare Slope RT (%)          | N/A  |  |  |
| N/A                                     | Flare Traversable LT? | N/A   | N/A  | Flare Traversable RT?       | N/A  |  |  |
| N/A                                     | Landing Length (in)   | N/A   | N/A  | DWS Provided?               | N/A  |  |  |
| N/A                                     | Landing Width (in)    | N/A   | N/A  | DWS Contrast?               | N/A  |  |  |
| N/A                                     | Landing Slope (%)     | N/A   | N/A  | DWS Length (in)             | N/A  |  |  |
| N/A                                     | Landing X Slope (%)   | N/A   | N/A  | DWS Full Width?             | N/A  |  |  |
| N/A                                     | Landing Curb? (Y/N)   | N/A   | N/A  | DWS Offset (in)             | N/A  |  |  |
| N/A                                     | Shared Landing?       | N/A   |      |                             |      |  |  |
| N/A                                     | Gutter Ponding?       | N/A   | N/A  | Gutter Slope (%)            | N/A  |  |  |
| N/A                                     | Gutter Lip Ht (in)    | N/A   | N/A  | Gutter X Slope (%)          | N/A  |  |  |
| N/A                                     | Painted X Walk1?      | No    | N/A  | Painted X Walk2?            | N/A  |  |  |
|                                         | X Walk 1 Direction    | To SW |      | X Walk 2 Direction          | N/A  |  |  |
| N/A                                     | X Walk 1 Width (in)   | N/A   | N/A  | X Walk 2 Width (in)         | N/A  |  |  |
|                                         | X Walk 1 Slope (%)    | 1.4   |      | X Walk 2 Slope (%)          | N/A  |  |  |
|                                         | X Walk 1 X Slope (%)  | 0.8   |      | X Walk 2 X Slope (%)        | N/A  |  |  |
| N/A                                     | Ramp inside XWalk1?   | N/A   | N/A  | Ramp inside XWalk2?         | N/A  |  |  |
|                                         | Road Slope (%)        | N/A   | N/A  | Clear Space?                | N/A  |  |  |
|                                         | Road X Slope (%)      | N/A   | N/A  | Clear Space to XWalk (in)   | N/A  |  |  |
| N/A                                     | Any Obstructions?     | N/A   | N/A  | Storm Grate/Utility Hazard? | N/A  |  |  |
|                                         | Obstruction Type      |       |      | Storm Grate/Utility Type    |      |  |  |
|                                         |                       | N/A   |      |                             | N/A  |  |  |
|                                         |                       |       | Yes  | Surface Condition? (G/P)    | Good |  |  |
|                                         |                       |       |      |                             |      |  |  |