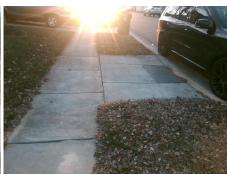

## **Access Compliance Report Public Rights-of-Way** (Curb Ramps)

Intersection ID: 45784 Main Street: CRABAPPLE\_TREE\_LN Cross Street: LONG\_HILL\_DR Location: N ADA ID: F2D485F32A9E **Overall Compliance: No** Ramp Type: Perp Initial Pass/Fail: Fail **Severity Score:** 12.5

Total Cost: 1850.00

| Field Measurements/Component Compliance |                       |       |      |                             |      |  |  |
|-----------------------------------------|-----------------------|-------|------|-----------------------------|------|--|--|
| Compliance Description                  |                       | Data  | Comp | liance Description          | Data |  |  |
| N/A                                     | Ramp Length (in)      | 72.0  | No   | Ramp Slope (%)              | 8.4  |  |  |
| Yes                                     | Ramp Width (in)       | 48.0  | Yes  | Ramp XSlope (%)             | 0.6  |  |  |
| N/A                                     | Flare Type LT         | N/A   | N/A  | Flare Type RT               | N/A  |  |  |
| N/A                                     | Flare Slope LT (%)    | N/A   | N/A  | Flare Slope RT (%)          | N/A  |  |  |
| N/A                                     | Flare Traversable LT? | N/A   | N/A  | Flare Traversable RT?       | N/A  |  |  |
| N/A                                     | Landing Length (in)   | N/A   | N/A  | DWS Provided?               | N/A  |  |  |
| N/A                                     | Landing Width (in)    | N/A   | N/A  | DWS Contrast?               | N/A  |  |  |
| N/A                                     | Landing Slope (%)     | N/A   | N/A  | DWS Length (in)             | N/A  |  |  |
| N/A                                     | Landing X Slope (%)   | N/A   | N/A  | DWS Full Width?             | N/A  |  |  |
| N/A                                     | Landing Curb? (Y/N)   | N/A   | N/A  | DWS Offset (in)             | N/A  |  |  |
| N/A                                     | Shared Landing?       | N/A   |      |                             |      |  |  |
| N/A                                     | Gutter Ponding?       | N/A   | N/A  | Gutter Slope (%)            | N/A  |  |  |
| N/A                                     | Gutter Lip Ht (in)    | N/A   | N/A  | Gutter X Slope (%)          | N/A  |  |  |
| N/A                                     | Painted X Walk1?      | No    | N/A  | Painted X Walk2?            | N/A  |  |  |
|                                         | X Walk 1 Direction    | To SW |      | X Walk 2 Direction          | N/A  |  |  |
| N/A                                     | X Walk 1 Width (in)   | N/A   | N/A  | X Walk 2 Width (in)         | N/A  |  |  |
|                                         | X Walk 1 Slope (%)    | 1.4   |      | X Walk 2 Slope (%)          | N/A  |  |  |
|                                         | X Walk 1 X Slope (%)  | 0.8   |      | X Walk 2 X Slope (%)        | N/A  |  |  |
| N/A                                     | Ramp inside XWalk1?   | N/A   | N/A  | Ramp inside XWalk2?         | N/A  |  |  |
|                                         | Road Slope (%)        | N/A   | N/A  | Clear Space?                | N/A  |  |  |
|                                         | Road X Slope (%)      | N/A   | N/A  | Clear Space to XWalk (in)   | N/A  |  |  |
| N/A                                     | Any Obstructions?     | N/A   | N/A  | Storm Grate/Utility Hazard? | N/A  |  |  |
|                                         | Obstruction Type      |       |      | Storm Grate/Utility Type    |      |  |  |
|                                         |                       | N/A   |      |                             | N/A  |  |  |
|                                         |                       |       | Yes  | Surface Condition? (G/P)    | Good |  |  |
|                                         |                       |       |      |                             |      |  |  |