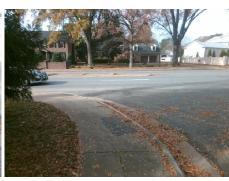

## Access Compliance Report Public Rights-of-Way (Curb Ramps)

N/A

Good

Surface Condition? (G/P)

Intersection ID: 20177 Main Street: FAIRVIEW\_RD Cross Street: OGLUKIAN\_RD Location: SW

ADA ID: F2D8640E4354 Ramp Type: PerpDiag Initial Pass/Fail: Fail Overall Compliance: No Severity Score: 12.5

Surveyor Notes:

N/A

PROW/ADA:

Not Found, R304.5.3

Total Cost: \$ 3200.00

| Compliance Description |                       | Data  | Compliance Description |                             | Data  |
|------------------------|-----------------------|-------|------------------------|-----------------------------|-------|
| N/A                    | Ramp Length (in)      | 62.0  | Yes                    | Ramp Slope (%)              | 6.9   |
| Yes                    | Ramp Width (in)       | 48.0  | No                     | Ramp XSlope (%)             | 5.8   |
| N/A                    | Flare Type LT         | N/A   | N/A                    | Flare Type RT               | N/A   |
| N/A                    | Flare Slope LT (%)    | N/A   | N/A                    | Flare Slope RT (%)          | N/A   |
| N/A                    | Flare Traversable LT? | N/A   | N/A                    | Flare Traversable RT?       | N/A   |
| N/A                    | Landing Length (in)   | N/A   | N/A                    | DWS Provided?               | N/A   |
| N/A                    | Landing Width (in)    | N/A   | N/A                    | DWS Contrast?               | N/A   |
| N/A                    | Landing Slope (%)     | N/A   | N/A                    | DWS Length (in)             | N/A   |
| N/A                    | Landing X Slope (%)   | N/A   | N/A                    | DWS Full Width?             | N/A   |
| N/A                    | Landing Curb? (Y/N)   | N/A   | N/A                    | DWS Offset (in)             | N/A   |
| N/A                    | Shared Landing?       | N/A   |                        |                             |       |
| N/A                    | Gutter Ponding?       | N/A   | N/A                    | Gutter Slope (%)            | N/A   |
| N/A                    | Gutter Lip Ht (in)    | N/A   | N/A                    | Gutter X Slope (%)          | N/A   |
| N/A                    | Painted X Walk1?      | No    | N/A                    | Painted X Walk2?            | No    |
|                        | X Walk 1 Direction    | To NE |                        | X Walk 2 Direction          | To NW |
| N/A                    | X Walk 1 Width (in)   | N/A   | N/A                    | X Walk 2 Width (in)         | N/A   |
|                        | X Walk 1 Slope (%)    | 8.1   |                        | X Walk 2 Slope (%)          | 7.4   |
|                        | X Walk 1 X Slope (%)  | 2.7   |                        | X Walk 2 X Slope (%)        | 5.6   |
| N/A                    | Ramp inside XWalk1?   | N/A   | N/A                    | Ramp inside XWalk2?         | N/A   |
|                        | Road Slope (%)        | 1.9   | N/A                    | Clear Space?                | N/A   |
|                        | Road X Slope (%)      | 8.2   | N/A                    | Clear Space to XWalk (in)   | N/A   |
| N/A                    | Any Obstructions?     | N/A   | N/A                    | Storm Grate/Utility Hazard? | N/A   |
|                        | Obstruction Type      |       |                        | Storm Grate/Utility Type    |       |