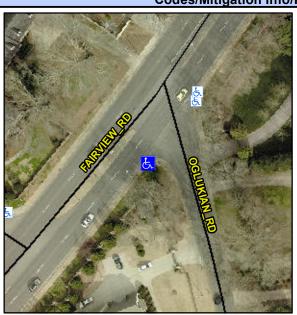

## Access Compliance Report Public Rights-of-Way (Curb Ramps)

N/A

Good

Surface Condition? (G/P)

Intersection ID: 20177 Main Street: FAIRVIEW\_RD Cross Street: OGLUKIAN\_RD Location: SW

ADA ID: F2D8640E4354 Ramp Type: PerpDiag Initial Pass/Fail: Fail Overall Compliance: No Severity Score: 12.5

## Field Measurements/Component Compliance

Street 1 Name
Stop Condition-Street 2
Street 2 Name
Stop Condition-Street 1

OGLUKIAN RD StopSign FAIRVIEW RD None Possible Solutions:

Remove & Replace Curb Ramp With Two New Directional Ramps or Equivalent.