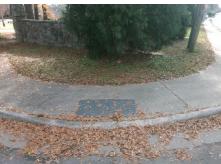

## Access Compliance Report Public Rights-of-Way (Curb Ramps)

N/A

Good

Surface Condition? (G/P)

Intersection ID: 20177 Main Street: FAIRVIEW\_RD Cross Street: OGLUKIAN\_RD Location: SW

ADA ID: F2D8640E4354 Ramp Type: PerpDiag Initial Pass/Fail: Fail Overall Compliance: No Severity Score: 12.5

Surveyor Notes:

N/A

PROW/ADA:

Not Found, R304.5.3

Total Cost: \$ 3200.00

| Compliance Description |                       | Data  | Compliance Description |                             | Data  |
|------------------------|-----------------------|-------|------------------------|-----------------------------|-------|
| N/A                    | Ramp Length (in)      | 62.0  | Yes                    | Ramp Slope (%)              | 6.9   |
| Yes                    | Ramp Width (in)       | 48.0  | No                     | Ramp XSlope (%)             | 5.8   |
| N/A                    | Flare Type LT         | N/A   | N/A                    | Flare Type RT               | N/A   |
| N/A                    | Flare Slope LT (%)    | N/A   | N/A                    | Flare Slope RT (%)          | N/A   |
| N/A                    | Flare Traversable LT? | N/A   | N/A                    | Flare Traversable RT?       | N/A   |
| N/A                    | Landing Length (in)   | N/A   | N/A                    | DWS Provided?               | N/A   |
| N/A                    | Landing Width (in)    | N/A   | N/A                    | DWS Contrast?               | N/A   |
| N/A                    | Landing Slope (%)     | N/A   | N/A                    | DWS Length (in)             | N/A   |
| N/A                    | Landing X Slope (%)   | N/A   | N/A                    | DWS Full Width?             | N/A   |
| N/A                    | Landing Curb? (Y/N)   | N/A   | N/A                    | DWS Offset (in)             | N/A   |
| N/A                    | Shared Landing?       | N/A   |                        |                             |       |
| N/A                    | Gutter Ponding?       | N/A   | N/A                    | Gutter Slope (%)            | N/A   |
| N/A                    | Gutter Lip Ht (in)    | N/A   | N/A                    | Gutter X Slope (%)          | N/A   |
| N/A                    | Painted X Walk1?      | No    | N/A                    | Painted X Walk2?            | No    |
|                        | X Walk 1 Direction    | To NE |                        | X Walk 2 Direction          | To NW |
| N/A                    | X Walk 1 Width (in)   | N/A   | N/A                    | X Walk 2 Width (in)         | N/A   |
|                        | X Walk 1 Slope (%)    | 8.1   |                        | X Walk 2 Slope (%)          | 7.4   |
|                        | X Walk 1 X Slope (%)  | 2.7   |                        | X Walk 2 X Slope (%)        | 5.6   |
| N/A                    | Ramp inside XWalk1?   | N/A   | N/A                    | Ramp inside XWalk2?         | N/A   |
|                        | Road Slope (%)        | 1.9   | N/A                    | Clear Space?                | N/A   |
|                        | Road X Slope (%)      | 8.2   | N/A                    | Clear Space to XWalk (in)   | N/A   |
| N/A                    | Any Obstructions?     | N/A   | N/A                    | Storm Grate/Utility Hazard? | N/A   |
|                        | Obstruction Type      |       |                        | Storm Grate/Utility Type    |       |