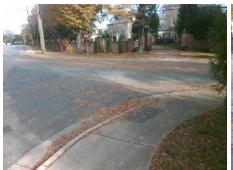

## Access Compliance Report Public Rights-of-Way (Curb Ramps)

N/A

Good

Surface Condition? (G/P)

Intersection ID: 20177 Main Street: FAIRVIEW\_RD Cross Street: OGLUKIAN\_RD Location: SW

ADA ID: F2D8640E4354 Ramp Type: PerpDiag Initial Pass/Fail: Fail Overall Compliance: No Severity Score: 12.5

Surveyor Notes:

N/A

PROW/ADA:

Not Found, R304.5.3

Total Cost: \$ 3200.00

| Compliance Description |                       | Data  | Compliance Description |                             | Data  |
|------------------------|-----------------------|-------|------------------------|-----------------------------|-------|
| N/A                    | Ramp Length (in)      | 62.0  | Yes                    | Ramp Slope (%)              | 6.9   |
| Yes                    | Ramp Width (in)       | 48.0  | No                     | Ramp XSlope (%)             | 5.8   |
| N/A                    | Flare Type LT         | N/A   | N/A                    | Flare Type RT               | N/A   |
| N/A                    | Flare Slope LT (%)    | N/A   | N/A                    | Flare Slope RT (%)          | N/A   |
| N/A                    | Flare Traversable LT? | N/A   | N/A                    | Flare Traversable RT?       | N/A   |
| N/A                    | Landing Length (in)   | N/A   | N/A                    | DWS Provided?               | N/A   |
| N/A                    | Landing Width (in)    | N/A   | N/A                    | DWS Contrast?               | N/A   |
| N/A                    | Landing Slope (%)     | N/A   | N/A                    | DWS Length (in)             | N/A   |
| N/A                    | Landing X Slope (%)   | N/A   | N/A                    | DWS Full Width?             | N/A   |
| N/A                    | Landing Curb? (Y/N)   | N/A   | N/A                    | DWS Offset (in)             | N/A   |
| N/A                    | Shared Landing?       | N/A   |                        |                             |       |
| N/A                    | Gutter Ponding?       | N/A   | N/A                    | Gutter Slope (%)            | N/A   |
| N/A                    | Gutter Lip Ht (in)    | N/A   | N/A                    | Gutter X Slope (%)          | N/A   |
| N/A                    | Painted X Walk1?      | No    | N/A                    | Painted X Walk2?            | No    |
|                        | X Walk 1 Direction    | To NE |                        | X Walk 2 Direction          | To NW |
| N/A                    | X Walk 1 Width (in)   | N/A   | N/A                    | X Walk 2 Width (in)         | N/A   |
|                        | X Walk 1 Slope (%)    | 8.1   |                        | X Walk 2 Slope (%)          | 7.4   |
|                        | X Walk 1 X Slope (%)  | 2.7   |                        | X Walk 2 X Slope (%)        | 5.6   |
| N/A                    | Ramp inside XWalk1?   | N/A   | N/A                    | Ramp inside XWalk2?         | N/A   |
|                        | Road Slope (%)        | 1.9   | N/A                    | Clear Space?                | N/A   |
|                        | Road X Slope (%)      | 8.2   | N/A                    | Clear Space to XWalk (in)   | N/A   |
| N/A                    | Any Obstructions?     | N/A   | N/A                    | Storm Grate/Utility Hazard? | N/A   |
|                        | Obstruction Type      |       |                        | Storm Grate/Utility Type    |       |