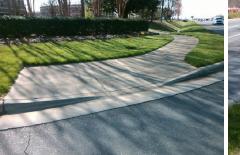

## Access Compliance Report Public Rights-of-Way (Curb Ramps)

| Intersection ID: 27211 Main Street: FORBES_DR |         |                              |                                                | Street: | PROVIDENCE_RD         | Location:                   | SE                |                             |     |
|-----------------------------------------------|---------|------------------------------|------------------------------------------------|---------|-----------------------|-----------------------------|-------------------|-----------------------------|-----|
|                                               |         |                              |                                                |         |                       |                             |                   |                             |     |
| ADA ID: F2DC85DD9654 Ramp Type: Perp          |         |                              | Initial Pass/Fail: Fail Overall Compliance: No |         |                       |                             | o Severity Score: | 8.75                        |     |
| Codes/Mitigation Info/Possible Solution       |         |                              | Field Measurements/Component Compliance        |         |                       |                             |                   |                             |     |
|                                               |         | Possible Solutions:          | Compliance Description                         |         | Data                  | Data Compliance Description |                   | Data                        |     |
|                                               |         | Remove & Replace Entire Ramp |                                                | N/A     | Ramp Length (in)      | 96.0                        | Yes               | Ramp Slope (%)              | 7.3 |
|                                               | and the |                              |                                                | No      | Ramp Width (in)       | 44.0                        | Yes               | Ramp XSlope (%)             | 0.4 |
|                                               |         | 8                            |                                                | N/A     | Flare Type LT         | N/A                         | N/A               | Flare Type RT               | N/A |
| 5 6. FORBES_DR                                |         |                              |                                                | N/A     | Flare Slope LT (%)    | N/A                         | N/A               | Flare Slope RT (%)          | N/A |
|                                               |         |                              |                                                | N/A     | Flare Traversable LT? | N/A                         | N/A               | Flare Traversable RT?       | N/A |
|                                               | 100     |                              |                                                | N/A     | Landing Length (in)   | N/A                         | N/A               | DWS Provided?               | N/A |
|                                               |         | Surveyor Notes:              |                                                | N/A     | Landing Width (in)    | N/A                         | N/A               | DWS Contrast?               | N/A |
|                                               | 13 2    | N/A                          |                                                | N/A     | Landing Slope (%)     | N/A                         | N/A               | DWS Length (in)             | N/A |
|                                               |         |                              |                                                | N/A     | Landing X Slope (%)   | N/A                         | N/A               | DWS Full Width?             | N/A |
|                                               | NET.    | ·                            |                                                | N/A     | Landing Curb? (Y/N)   | N/A                         | N/A               | DWS Offset (in)             | N/A |
| A I A ANT                                     | 1       |                              |                                                | N/A     | Shared Landing?       | N/A                         |                   |                             |     |
|                                               |         | PROW/ADA:                    |                                                | N/A     | Gutter Ponding?       | N/A                         | N/A               | Gutter Slope (%)            | N/A |
|                                               |         | R304.5.1                     |                                                | N/A     | Gutter Lip Ht (in)    | N/A                         | N/A               | Gutter X Slope (%)          | N/A |
| a la transfer                                 | 1       |                              |                                                | N/A     | Painted X Walk1?      | No                          | N/A               | Painted X Walk2?            | N/A |
|                                               | E       |                              |                                                |         | X Walk 1 Direction    | To N                        |                   | X Walk 2 Direction          | N/A |
|                                               |         |                              |                                                | N/A     | X Walk 1 Width (in)   | N/A                         | N/A               | X Walk 2 Width (in)         | N/A |
| Street 1 Name FOR                             | RBES DR |                              |                                                |         | X Walk 1 Slope (%)    | 1.2                         |                   | X Walk 2 Slope (%)          | N/A |
| Stop Condition-Street 2                       | None    |                              |                                                |         | X Walk 1 X Slope (%)  | 1.0                         |                   | X Walk 2 X Slope (%)        | N/A |
| Street 2 Name                                 | N/A     |                              |                                                | N/A     | Ramp inside XWalk1?   | N/A                         | N/A               | Ramp inside XWalk2?         | N/A |
| Stop Condition-Street 1                       | N/A     |                              |                                                |         | Road Slope (%)        | N/A                         | N/A               | Clear Space?                | N/A |
|                                               |         |                              |                                                |         | Road X Slope (%)      | N/A                         | N/A               | Clear Space to XWalk (in)   | N/A |
|                                               |         |                              |                                                | N/A     | Any Obstructions?     | N/A                         | N/A               | Storm Grate/Utility Hazard? | N/A |
|                                               |         | Total Cost: \$ 1             | 1850.00                                        |         | Obstruction Type      |                             |                   | Storm Grate/Utility Type    |     |
|                                               |         |                              |                                                |         |                       | N/A                         |                   |                             | N/A |