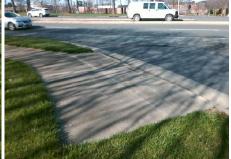

## Access Compliance Report Public Rights-of-Way (Curb Ramps)

| Intersection ID: 27211 Main Street: FORBES_DR |         |                              |                                                | Street: | PROVIDENCE_RD         | Location:                   | SE                |                             |     |
|-----------------------------------------------|---------|------------------------------|------------------------------------------------|---------|-----------------------|-----------------------------|-------------------|-----------------------------|-----|
|                                               |         |                              |                                                |         |                       |                             |                   |                             |     |
| ADA ID: F2DC85DD9654 Ramp Type: Perp          |         |                              | Initial Pass/Fail: Fail Overall Compliance: No |         |                       |                             | o Severity Score: | 8.75                        |     |
| Codes/Mitigation Info/Possible Solution       |         |                              | Field Measurements/Component Compliance        |         |                       |                             |                   |                             |     |
|                                               |         | Possible Solutions:          | Compliance Description                         |         | Data                  | Data Compliance Description |                   | Data                        |     |
|                                               |         | Remove & Replace Entire Ramp |                                                | N/A     | Ramp Length (in)      | 96.0                        | Yes               | Ramp Slope (%)              | 7.3 |
|                                               | and the |                              |                                                | No      | Ramp Width (in)       | 44.0                        | Yes               | Ramp XSlope (%)             | 0.4 |
|                                               |         | 8                            |                                                | N/A     | Flare Type LT         | N/A                         | N/A               | Flare Type RT               | N/A |
| 5 6. FORBES_DR                                |         |                              |                                                | N/A     | Flare Slope LT (%)    | N/A                         | N/A               | Flare Slope RT (%)          | N/A |
|                                               |         |                              |                                                | N/A     | Flare Traversable LT? | N/A                         | N/A               | Flare Traversable RT?       | N/A |
|                                               | 100     |                              |                                                | N/A     | Landing Length (in)   | N/A                         | N/A               | DWS Provided?               | N/A |
|                                               |         | Surveyor Notes:              |                                                | N/A     | Landing Width (in)    | N/A                         | N/A               | DWS Contrast?               | N/A |
|                                               | 13 2    | N/A                          |                                                | N/A     | Landing Slope (%)     | N/A                         | N/A               | DWS Length (in)             | N/A |
|                                               |         |                              |                                                | N/A     | Landing X Slope (%)   | N/A                         | N/A               | DWS Full Width?             | N/A |
|                                               | NET.    | ·                            |                                                | N/A     | Landing Curb? (Y/N)   | N/A                         | N/A               | DWS Offset (in)             | N/A |
| A I A ANT                                     | 1       |                              |                                                | N/A     | Shared Landing?       | N/A                         |                   |                             |     |
|                                               |         | PROW/ADA:                    |                                                | N/A     | Gutter Ponding?       | N/A                         | N/A               | Gutter Slope (%)            | N/A |
|                                               |         | R304.5.1                     |                                                | N/A     | Gutter Lip Ht (in)    | N/A                         | N/A               | Gutter X Slope (%)          | N/A |
| a la transfer                                 | 1       |                              |                                                | N/A     | Painted X Walk1?      | No                          | N/A               | Painted X Walk2?            | N/A |
|                                               | E       |                              |                                                |         | X Walk 1 Direction    | To N                        |                   | X Walk 2 Direction          | N/A |
|                                               |         |                              |                                                | N/A     | X Walk 1 Width (in)   | N/A                         | N/A               | X Walk 2 Width (in)         | N/A |
| Street 1 Name FOR                             | RBES DR |                              |                                                |         | X Walk 1 Slope (%)    | 1.2                         |                   | X Walk 2 Slope (%)          | N/A |
| Stop Condition-Street 2                       | None    |                              |                                                |         | X Walk 1 X Slope (%)  | 1.0                         |                   | X Walk 2 X Slope (%)        | N/A |
| Street 2 Name                                 | N/A     |                              |                                                | N/A     | Ramp inside XWalk1?   | N/A                         | N/A               | Ramp inside XWalk2?         | N/A |
| Stop Condition-Street 1                       | N/A     |                              |                                                |         | Road Slope (%)        | N/A                         | N/A               | Clear Space?                | N/A |
|                                               |         |                              |                                                |         | Road X Slope (%)      | N/A                         | N/A               | Clear Space to XWalk (in)   | N/A |
|                                               |         |                              |                                                | N/A     | Any Obstructions?     | N/A                         | N/A               | Storm Grate/Utility Hazard? | N/A |
|                                               |         | Total Cost: \$ 1             | 1850.00                                        |         | Obstruction Type      |                             |                   | Storm Grate/Utility Type    |     |
|                                               |         |                              |                                                |         |                       | N/A                         |                   |                             | N/A |