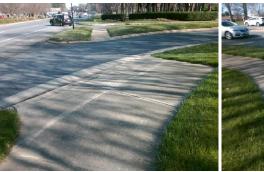

## Access Compliance Report Public Rights-of-Way (Curb Ramps)

| Intersection ID: 27211 Main Street: FORBES_DR |         |                              |                                                | Street: | PROVIDENCE_RD         | Location:                   | SE                |                             |     |
|-----------------------------------------------|---------|------------------------------|------------------------------------------------|---------|-----------------------|-----------------------------|-------------------|-----------------------------|-----|
|                                               |         |                              |                                                |         |                       |                             |                   |                             |     |
| ADA ID: F2DC85DD9654 Ramp Type: Perp          |         |                              | Initial Pass/Fail: Fail Overall Compliance: No |         |                       |                             | o Severity Score: | 8.75                        |     |
| Codes/Mitigation Info/Possible Solution       |         |                              | Field Measurements/Component Compliance        |         |                       |                             |                   |                             |     |
|                                               |         | Possible Solutions:          | Compliance Description                         |         | Data                  | Data Compliance Description |                   | Data                        |     |
|                                               |         | Remove & Replace Entire Ramp |                                                | N/A     | Ramp Length (in)      | 96.0                        | Yes               | Ramp Slope (%)              | 7.3 |
|                                               | and the |                              |                                                | No      | Ramp Width (in)       | 44.0                        | Yes               | Ramp XSlope (%)             | 0.4 |
|                                               |         | 8                            |                                                | N/A     | Flare Type LT         | N/A                         | N/A               | Flare Type RT               | N/A |
| 5 6. FORBES_DR                                |         |                              |                                                | N/A     | Flare Slope LT (%)    | N/A                         | N/A               | Flare Slope RT (%)          | N/A |
|                                               |         |                              |                                                | N/A     | Flare Traversable LT? | N/A                         | N/A               | Flare Traversable RT?       | N/A |
|                                               | 100     |                              |                                                | N/A     | Landing Length (in)   | N/A                         | N/A               | DWS Provided?               | N/A |
|                                               |         | Surveyor Notes:              |                                                | N/A     | Landing Width (in)    | N/A                         | N/A               | DWS Contrast?               | N/A |
|                                               | 13 2    | N/A                          |                                                | N/A     | Landing Slope (%)     | N/A                         | N/A               | DWS Length (in)             | N/A |
|                                               |         |                              |                                                | N/A     | Landing X Slope (%)   | N/A                         | N/A               | DWS Full Width?             | N/A |
|                                               | NET.    | ·                            |                                                | N/A     | Landing Curb? (Y/N)   | N/A                         | N/A               | DWS Offset (in)             | N/A |
| A I A ANT                                     | 1       |                              |                                                | N/A     | Shared Landing?       | N/A                         |                   |                             |     |
|                                               |         | PROW/ADA:                    |                                                | N/A     | Gutter Ponding?       | N/A                         | N/A               | Gutter Slope (%)            | N/A |
|                                               |         | R304.5.1                     |                                                | N/A     | Gutter Lip Ht (in)    | N/A                         | N/A               | Gutter X Slope (%)          | N/A |
| a la transfer                                 | 1       |                              |                                                | N/A     | Painted X Walk1?      | No                          | N/A               | Painted X Walk2?            | N/A |
|                                               | E       |                              |                                                |         | X Walk 1 Direction    | To N                        |                   | X Walk 2 Direction          | N/A |
|                                               |         |                              |                                                | N/A     | X Walk 1 Width (in)   | N/A                         | N/A               | X Walk 2 Width (in)         | N/A |
| Street 1 Name FOR                             | RBES DR |                              |                                                |         | X Walk 1 Slope (%)    | 1.2                         |                   | X Walk 2 Slope (%)          | N/A |
| Stop Condition-Street 2                       | None    |                              |                                                |         | X Walk 1 X Slope (%)  | 1.0                         |                   | X Walk 2 X Slope (%)        | N/A |
| Street 2 Name                                 | N/A     |                              |                                                | N/A     | Ramp inside XWalk1?   | N/A                         | N/A               | Ramp inside XWalk2?         | N/A |
| Stop Condition-Street 1                       | N/A     |                              |                                                |         | Road Slope (%)        | N/A                         | N/A               | Clear Space?                | N/A |
|                                               |         |                              |                                                |         | Road X Slope (%)      | N/A                         | N/A               | Clear Space to XWalk (in)   | N/A |
|                                               |         |                              |                                                | N/A     | Any Obstructions?     | N/A                         | N/A               | Storm Grate/Utility Hazard? | N/A |
|                                               |         | Total Cost: \$ 1             | 1850.00                                        |         | Obstruction Type      |                             |                   | Storm Grate/Utility Type    |     |
|                                               |         |                              |                                                |         |                       | N/A                         |                   |                             | N/A |