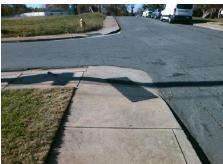

Not Found, R304.5.1, R304.5.3

Remove & Replace Curb Ramp With

Total Cost: 3200.00

| Compliance Description |                       | Data | Comp | oliance Description         | Data |
|------------------------|-----------------------|------|------|-----------------------------|------|
| N/A                    | Ramp Length (in)      | 48.0 | Yes  | Ramp Slope (%)              | 8.2  |
| No                     | Ramp Width (in)       | 39.0 | No   | Ramp XSlope (%)             | 6.0  |
| N/A                    | Flare Type LT         | N/A  | N/A  | Flare Type RT               | N/A  |
| N/A                    | Flare Slope LT (%)    | N/A  | N/A  | Flare Slope RT (%)          | N/A  |
| N/A                    | Flare Traversable LT? | N/A  | N/A  | Flare Traversable RT?       | N/A  |
| N/A                    | Landing Length (in)   | N/A  | N/A  | DWS Provided?               | N/A  |
| N/A                    | Landing Width (in)    | N/A  | N/A  | DWS Contrast?               | N/A  |
| N/A                    | Landing Slope (%)     | N/A  | N/A  | DWS Length (in)             | N/A  |
| N/A                    | Landing X Slope (%)   | N/A  | N/A  | DWS Full Width?             | N/A  |
| N/A                    | Landing Curb? (Y/N)   | N/A  | N/A  | DWS Offset (in)             | N/A  |
| N/A                    | Shared Landing?       | N/A  |      |                             |      |
| N/A                    | Gutter Ponding?       | N/A  | N/A  | Gutter Slope (%)            | N/A  |
| N/A                    | Gutter Lip Ht (in)    | N/A  | N/A  | Gutter X Slope (%)          | N/A  |
| N/A                    | Painted X Walk1?      | No   | N/A  | Painted X Walk2?            | No   |
|                        | X Walk 1 Direction    | To N |      | X Walk 2 Direction          | To W |
| N/A                    | X Walk 1 Width (in)   | N/A  | N/A  | X Walk 2 Width (in)         | N/A  |
|                        | X Walk 1 Slope (%)    | 2.2  |      | X Walk 2 Slope (%)          | 4.2  |
|                        | X Walk 1 X Slope (%)  | 5.2  |      | X Walk 2 X Slope (%)        | 0.2  |
| N/A                    | Ramp inside XWalk1?   | N/A  | N/A  | Ramp inside XWalk2?         | N/A  |
|                        | Road Slope (%)        | 3.5  | N/A  | Clear Space?                | N/A  |
|                        | Road X Slope (%)      | 4.4  | N/A  | Clear Space to XWalk (in)   | N/A  |
| N/A                    | Any Obstructions?     | N/A  | N/A  | Storm Grate/Utility Hazard? | N/A  |
|                        | Obstruction Type      |      |      | Storm Grate/Utility Type    |      |
|                        |                       | N/A  |      |                             | N/A  |
|                        |                       |      | Yes  | Surface Condition? (G/P)    | Good |