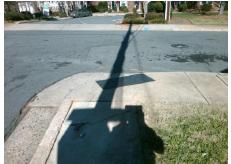

Not Found, R304.5.1, R304.5.3

Remove & Replace Curb Ramp With

Total Cost: 3200.00

| Compliance Description |                       | Data | Comp | oliance Description         | Data |
|------------------------|-----------------------|------|------|-----------------------------|------|
| N/A                    | Ramp Length (in)      | 48.0 | Yes  | Ramp Slope (%)              | 8.2  |
| No                     | Ramp Width (in)       | 39.0 | No   | Ramp XSlope (%)             | 6.0  |
| N/A                    | Flare Type LT         | N/A  | N/A  | Flare Type RT               | N/A  |
| N/A                    | Flare Slope LT (%)    | N/A  | N/A  | Flare Slope RT (%)          | N/A  |
| N/A                    | Flare Traversable LT? | N/A  | N/A  | Flare Traversable RT?       | N/A  |
| N/A                    | Landing Length (in)   | N/A  | N/A  | DWS Provided?               | N/A  |
| N/A                    | Landing Width (in)    | N/A  | N/A  | DWS Contrast?               | N/A  |
| N/A                    | Landing Slope (%)     | N/A  | N/A  | DWS Length (in)             | N/A  |
| N/A                    | Landing X Slope (%)   | N/A  | N/A  | DWS Full Width?             | N/A  |
| N/A                    | Landing Curb? (Y/N)   | N/A  | N/A  | DWS Offset (in)             | N/A  |
| N/A                    | Shared Landing?       | N/A  |      |                             |      |
| N/A                    | Gutter Ponding?       | N/A  | N/A  | Gutter Slope (%)            | N/A  |
| N/A                    | Gutter Lip Ht (in)    | N/A  | N/A  | Gutter X Slope (%)          | N/A  |
| N/A                    | Painted X Walk1?      | No   | N/A  | Painted X Walk2?            | No   |
|                        | X Walk 1 Direction    | To N |      | X Walk 2 Direction          | To W |
| N/A                    | X Walk 1 Width (in)   | N/A  | N/A  | X Walk 2 Width (in)         | N/A  |
|                        | X Walk 1 Slope (%)    | 2.2  |      | X Walk 2 Slope (%)          | 4.2  |
|                        | X Walk 1 X Slope (%)  | 5.2  |      | X Walk 2 X Slope (%)        | 0.2  |
| N/A                    | Ramp inside XWalk1?   | N/A  | N/A  | Ramp inside XWalk2?         | N/A  |
|                        | Road Slope (%)        | 3.5  | N/A  | Clear Space?                | N/A  |
|                        | Road X Slope (%)      | 4.4  | N/A  | Clear Space to XWalk (in)   | N/A  |
| N/A                    | Any Obstructions?     | N/A  | N/A  | Storm Grate/Utility Hazard? | N/A  |
|                        | Obstruction Type      |      |      | Storm Grate/Utility Type    |      |
|                        |                       | N/A  |      |                             | N/A  |
|                        |                       |      | Yes  | Surface Condition? (G/P)    | Good |