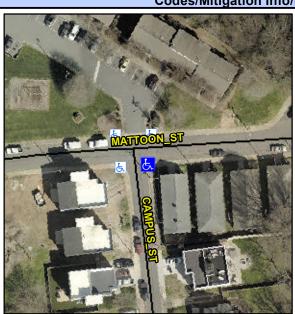

## **Access Compliance Report Public Rights-of-Way** (Curb Ramps)

Intersection ID: 9662 Main Street: CAMPUS ST **Cross Street: MATTOON ST** Location: SE ADA ID: F2E2C2F13645 Ramp Type: PerpDiag Initial Pass/Fail: Fail **Overall Compliance: No** Severity Score: 21.25

**Codes/Mitigation Info/Possible Solution** 

**MATTOON ST** 

**CAMPUS ST** 

StopSign

None

## Field Measurements/Component Compliance

Street 1 Name Stop Condition-Street 2 Street 2 Name Stop Condition-Street 1 Two New Directional Ramps or Equivalent.

PROW/ADA:

N/A

Surveyor Notes:

Possible Solutions: