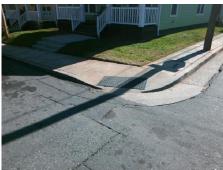

Not Found, R304.5.1, R304.5.3

Remove & Replace Curb Ramp With

Total Cost: 3200.00

| Compliance Description |                       | Data | Comp | oliance Description         | Data |
|------------------------|-----------------------|------|------|-----------------------------|------|
| N/A                    | Ramp Length (in)      | 48.0 | Yes  | Ramp Slope (%)              | 8.2  |
| No                     | Ramp Width (in)       | 39.0 | No   | Ramp XSlope (%)             | 6.0  |
| N/A                    | Flare Type LT         | N/A  | N/A  | Flare Type RT               | N/A  |
| N/A                    | Flare Slope LT (%)    | N/A  | N/A  | Flare Slope RT (%)          | N/A  |
| N/A                    | Flare Traversable LT? | N/A  | N/A  | Flare Traversable RT?       | N/A  |
| N/A                    | Landing Length (in)   | N/A  | N/A  | DWS Provided?               | N/A  |
| N/A                    | Landing Width (in)    | N/A  | N/A  | DWS Contrast?               | N/A  |
| N/A                    | Landing Slope (%)     | N/A  | N/A  | DWS Length (in)             | N/A  |
| N/A                    | Landing X Slope (%)   | N/A  | N/A  | DWS Full Width?             | N/A  |
| N/A                    | Landing Curb? (Y/N)   | N/A  | N/A  | DWS Offset (in)             | N/A  |
| N/A                    | Shared Landing?       | N/A  |      |                             |      |
| N/A                    | Gutter Ponding?       | N/A  | N/A  | Gutter Slope (%)            | N/A  |
| N/A                    | Gutter Lip Ht (in)    | N/A  | N/A  | Gutter X Slope (%)          | N/A  |
| N/A                    | Painted X Walk1?      | No   | N/A  | Painted X Walk2?            | No   |
|                        | X Walk 1 Direction    | To N |      | X Walk 2 Direction          | To W |
| N/A                    | X Walk 1 Width (in)   | N/A  | N/A  | X Walk 2 Width (in)         | N/A  |
|                        | X Walk 1 Slope (%)    | 2.2  |      | X Walk 2 Slope (%)          | 4.2  |
|                        | X Walk 1 X Slope (%)  | 5.2  |      | X Walk 2 X Slope (%)        | 0.2  |
| N/A                    | Ramp inside XWalk1?   | N/A  | N/A  | Ramp inside XWalk2?         | N/A  |
|                        | Road Slope (%)        | 3.5  | N/A  | Clear Space?                | N/A  |
|                        | Road X Slope (%)      | 4.4  | N/A  | Clear Space to XWalk (in)   | N/A  |
| N/A                    | Any Obstructions?     | N/A  | N/A  | Storm Grate/Utility Hazard? | N/A  |
|                        | Obstruction Type      |      |      | Storm Grate/Utility Type    |      |
|                        |                       | N/A  |      |                             | N/A  |
|                        |                       |      | Yes  | Surface Condition? (G/P)    | Good |