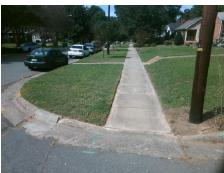

## **Access Compliance Report Public Rights-of-Way** (Curb Ramps)

Intersection ID: 13648 Main Street: SOUTHWOOD AV Cross Street: W\_KINGSTON\_AV Location: ADA ID: F2E309BB3474 Ramp Type: BlendTrans2 Initial Pass/Fail: Fail **Overall Compliance: No Severity Score:** 1.25

**Codes/Mitigation Info/Possible Solution** 

**SOUTHWOOD AV** Street 1 Name StopSign Stop Condition-Street 1 Street 2 Name N/A Stop Condition-Street 2 N/A Remove & Replace Curb Ramp With **Two New Directional Ramps or** Equivalent.