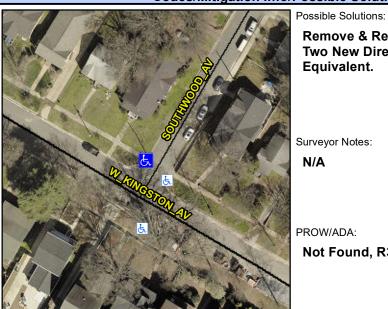

## **Access Compliance Report Public Rights-of-Way** (Curb Ramps)

Intersection ID: 13648 Main Street: SOUTHWOOD AV Cross Street: W\_KINGSTON\_AV Location: ADA ID: F2E309BB3474 Ramp Type: BlendTrans2 Initial Pass/Fail: Fail **Overall Compliance: No Severity Score:** 1.25

**Codes/Mitigation Info/Possible Solution** 

**SOUTHWOOD AV** Street 1 Name StopSign Stop Condition-Street 1 Street 2 Name N/A Stop Condition-Street 2 N/A Remove & Replace Curb Ramp With **Two New Directional Ramps or** Equivalent.