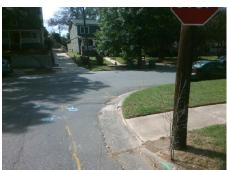

## **Access Compliance Report Public Rights-of-Way** (Curb Ramps)

Intersection ID: 13648 Main Street: SOUTHWOOD AV Cross Street: W\_KINGSTON\_AV Location: ADA ID: F2E309BB3474 Ramp Type: BlendTrans2 Initial Pass/Fail: Fail **Overall Compliance: No Severity Score:** 1.25

**Codes/Mitigation Info/Possible Solution** 

**SOUTHWOOD AV** Street 1 Name StopSign Stop Condition-Street 1 Street 2 Name N/A Stop Condition-Street 2 N/A Remove & Replace Curb Ramp With **Two New Directional Ramps or** Equivalent.