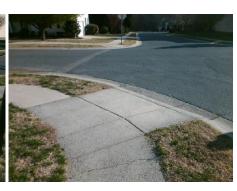

## Access Compliance Report Public Rights-of-Way (Curb Ramps)

N/A

Good

Surface Condition? (G/P)

Intersection ID: 29681Main Street:DARLINGTON\_RDCross Street:EQUESTRIAN\_DRLocation:WADA ID: F2E3998BD8BBRamp Type:PerpDiagInitial Pass/Fail:FailOverall Compliance:NoSeverity Score:22.5

## Field Measurements/Component Compliance

Street 1 Name
Stop Condition-Street 2
Street 2 Name
Stop Condition-Street 1

DARLINGTON RD StopSign EQUESTRIAN DR None Possible Solutions:

Remove & Replace Curb Ramp With Two New Directional Ramps or Equivalent.

Surveyor Notes:

N/A

PROW/ADA:

Not Found, R304.5.1, R304.2.2, R304.5.3

Total Cost: \$ 3200.00

| ried Measurements/Component Compliance |                        |                       |       |                        |                             |       |
|----------------------------------------|------------------------|-----------------------|-------|------------------------|-----------------------------|-------|
|                                        | Compliance Description |                       | Data  | Compliance Description |                             | Data  |
|                                        | N/A                    | Ramp Length (in)      | 46.5  | No                     | Ramp Slope (%)              | 11.0  |
|                                        | No                     | Ramp Width (in)       | 37.0  | No                     | Ramp XSlope (%)             | 3.7   |
|                                        | N/A                    | Flare Type LT         | N/A   | N/A                    | Flare Type RT               | N/A   |
|                                        | N/A                    | Flare Slope LT (%)    | N/A   | N/A                    | Flare Slope RT (%)          | N/A   |
|                                        | N/A                    | Flare Traversable LT? | N/A   | N/A                    | Flare Traversable RT?       | N/A   |
|                                        | N/A                    | Landing Length (in)   | N/A   | N/A                    | DWS Provided?               | N/A   |
|                                        | N/A                    | Landing Width (in)    | N/A   | N/A                    | DWS Contrast?               | N/A   |
|                                        | N/A                    | Landing Slope (%)     | N/A   | N/A                    | DWS Length (in)             | N/A   |
|                                        | N/A                    | Landing X Slope (%)   | N/A   | N/A                    | DWS Full Width?             | N/A   |
|                                        | N/A                    | Landing Curb? (Y/N)   | N/A   | N/A                    | DWS Offset (in)             | N/A   |
|                                        | N/A                    | Shared Landing?       | N/A   |                        |                             |       |
|                                        | N/A                    | Gutter Ponding?       | N/A   | N/A                    | Gutter Slope (%)            | N/A   |
|                                        | N/A                    | Gutter Lip Ht (in)    | N/A   | N/A                    | Gutter X Slope (%)          | N/A   |
|                                        | N/A                    | Painted X Walk1?      | No    | N/A                    | Painted X Walk2?            | No    |
|                                        |                        | X Walk 1 Direction    | To SE |                        | X Walk 2 Direction          | To NE |
|                                        | N/A                    | X Walk 1 Width (in)   | N/A   | N/A                    | X Walk 2 Width (in)         | N/A   |
|                                        |                        | X Walk 1 Slope (%)    | 3.1   |                        | X Walk 2 Slope (%)          | 2.3   |
|                                        |                        | X Walk 1 X Slope (%)  | 2.5   |                        | X Walk 2 X Slope (%)        | 2.8   |
|                                        | N/A                    | Ramp inside XWalk1?   | N/A   | N/A                    | Ramp inside XWalk2?         | N/A   |
|                                        |                        | Road Slope (%)        | 3.0   | N/A                    | Clear Space?                | N/A   |
|                                        |                        | Road X Slope (%)      | 2.4   | N/A                    | Clear Space to XWalk (in)   | N/A   |
|                                        | N/A                    | Any Obstructions?     | N/A   | N/A                    | Storm Grate/Utility Hazard? | N/A   |
|                                        |                        | Obstruction Type      |       |                        | Storm Grate/Utility Type    |       |
|                                        |                        |                       |       |                        |                             |       |