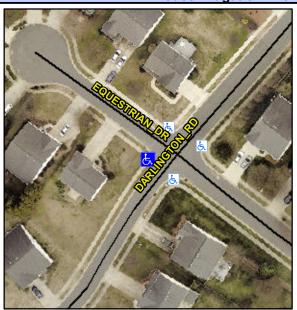

## Access Compliance Report Public Rights-of-Way (Curb Ramps)

N/A

Good

Surface Condition? (G/P)

Intersection ID: 29681Main Street:DARLINGTON\_RDCross Street:EQUESTRIAN\_DRLocation:WADA ID: F2E3998BD8BBRamp Type:PerpDiagInitial Pass/Fail:FailOverall Compliance:NoSeverity Score:22.5

## Field Measurements/Component Compliance

Street 1 Name
Stop Condition-Street 2
Street 2 Name
Stop Condition-Street 1

DARLINGTON RD StopSign EQUESTRIAN DR None Possible Solutions:

Remove & Replace Curb Ramp With Two New Directional Ramps or Equivalent.