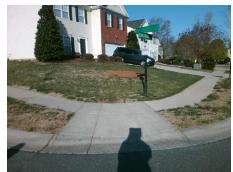

## Access Compliance Report Public Rights-of-Way (Curb Ramps)

N/A

Good

Surface Condition? (G/P)

Intersection ID: 29681Main Street:DARLINGTON\_RDCross Street:EQUESTRIAN\_DRLocation:WADA ID: F2E3998BD8BBRamp Type:PerpDiagInitial Pass/Fail:FailOverall Compliance:NoSeverity Score:22.5

## Field Measurements/Component Compliance

Street 1 Name
Stop Condition-Street 2
Street 2 Name
Stop Condition-Street 1

DARLINGTON RD StopSign EQUESTRIAN DR None Possible Solutions:

Remove & Replace Curb Ramp With Two New Directional Ramps or Equivalent.

Surveyor Notes:

N/A

PROW/ADA:

Not Found, R304.5.1, R304.2.2, R304.5.3

Total Cost: \$ 3200.00

| ried Measurements/Component Compliance |                        |                       |       |                        |                             |       |
|----------------------------------------|------------------------|-----------------------|-------|------------------------|-----------------------------|-------|
|                                        | Compliance Description |                       | Data  | Compliance Description |                             | Data  |
|                                        | N/A                    | Ramp Length (in)      | 46.5  | No                     | Ramp Slope (%)              | 11.0  |
|                                        | No                     | Ramp Width (in)       | 37.0  | No                     | Ramp XSlope (%)             | 3.7   |
|                                        | N/A                    | Flare Type LT         | N/A   | N/A                    | Flare Type RT               | N/A   |
|                                        | N/A                    | Flare Slope LT (%)    | N/A   | N/A                    | Flare Slope RT (%)          | N/A   |
|                                        | N/A                    | Flare Traversable LT? | N/A   | N/A                    | Flare Traversable RT?       | N/A   |
|                                        | N/A                    | Landing Length (in)   | N/A   | N/A                    | DWS Provided?               | N/A   |
|                                        | N/A                    | Landing Width (in)    | N/A   | N/A                    | DWS Contrast?               | N/A   |
|                                        | N/A                    | Landing Slope (%)     | N/A   | N/A                    | DWS Length (in)             | N/A   |
|                                        | N/A                    | Landing X Slope (%)   | N/A   | N/A                    | DWS Full Width?             | N/A   |
|                                        | N/A                    | Landing Curb? (Y/N)   | N/A   | N/A                    | DWS Offset (in)             | N/A   |
|                                        | N/A                    | Shared Landing?       | N/A   |                        |                             |       |
|                                        | N/A                    | Gutter Ponding?       | N/A   | N/A                    | Gutter Slope (%)            | N/A   |
|                                        | N/A                    | Gutter Lip Ht (in)    | N/A   | N/A                    | Gutter X Slope (%)          | N/A   |
|                                        | N/A                    | Painted X Walk1?      | No    | N/A                    | Painted X Walk2?            | No    |
|                                        |                        | X Walk 1 Direction    | To SE |                        | X Walk 2 Direction          | To NE |
|                                        | N/A                    | X Walk 1 Width (in)   | N/A   | N/A                    | X Walk 2 Width (in)         | N/A   |
|                                        |                        | X Walk 1 Slope (%)    | 3.1   |                        | X Walk 2 Slope (%)          | 2.3   |
|                                        |                        | X Walk 1 X Slope (%)  | 2.5   |                        | X Walk 2 X Slope (%)        | 2.8   |
|                                        | N/A                    | Ramp inside XWalk1?   | N/A   | N/A                    | Ramp inside XWalk2?         | N/A   |
|                                        |                        | Road Slope (%)        | 3.0   | N/A                    | Clear Space?                | N/A   |
|                                        |                        | Road X Slope (%)      | 2.4   | N/A                    | Clear Space to XWalk (in)   | N/A   |
|                                        | N/A                    | Any Obstructions?     | N/A   | N/A                    | Storm Grate/Utility Hazard? | N/A   |
|                                        |                        | Obstruction Type      |       |                        | Storm Grate/Utility Type    |       |
|                                        |                        |                       |       |                        |                             |       |