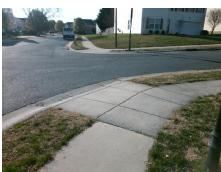

## Access Compliance Report Public Rights-of-Way (Curb Ramps)

N/A

Good

Surface Condition? (G/P)

Intersection ID: 29681Main Street:DARLINGTON\_RDCross Street:EQUESTRIAN\_DRLocation:WADA ID: F2E3998BD8BBRamp Type:PerpDiagInitial Pass/Fail:FailOverall Compliance:NoSeverity Score:22.5

## Field Measurements/Component Compliance

Street 1 Name
Stop Condition-Street 2
Street 2 Name
Stop Condition-Street 1

DARLINGTON RD StopSign EQUESTRIAN DR None Possible Solutions:

Remove & Replace Curb Ramp With Two New Directional Ramps or Equivalent.

Surveyor Notes:

N/A

PROW/ADA:

Not Found, R304.5.1, R304.2.2, R304.5.3

Total Cost: \$ 3200.00

| ried Measurements/Component Compliance |                        |                       |       |                        |                             |       |
|----------------------------------------|------------------------|-----------------------|-------|------------------------|-----------------------------|-------|
|                                        | Compliance Description |                       | Data  | Compliance Description |                             | Data  |
|                                        | N/A                    | Ramp Length (in)      | 46.5  | No                     | Ramp Slope (%)              | 11.0  |
|                                        | No                     | Ramp Width (in)       | 37.0  | No                     | Ramp XSlope (%)             | 3.7   |
|                                        | N/A                    | Flare Type LT         | N/A   | N/A                    | Flare Type RT               | N/A   |
|                                        | N/A                    | Flare Slope LT (%)    | N/A   | N/A                    | Flare Slope RT (%)          | N/A   |
|                                        | N/A                    | Flare Traversable LT? | N/A   | N/A                    | Flare Traversable RT?       | N/A   |
|                                        | N/A                    | Landing Length (in)   | N/A   | N/A                    | DWS Provided?               | N/A   |
|                                        | N/A                    | Landing Width (in)    | N/A   | N/A                    | DWS Contrast?               | N/A   |
|                                        | N/A                    | Landing Slope (%)     | N/A   | N/A                    | DWS Length (in)             | N/A   |
|                                        | N/A                    | Landing X Slope (%)   | N/A   | N/A                    | DWS Full Width?             | N/A   |
|                                        | N/A                    | Landing Curb? (Y/N)   | N/A   | N/A                    | DWS Offset (in)             | N/A   |
|                                        | N/A                    | Shared Landing?       | N/A   |                        |                             |       |
|                                        | N/A                    | Gutter Ponding?       | N/A   | N/A                    | Gutter Slope (%)            | N/A   |
|                                        | N/A                    | Gutter Lip Ht (in)    | N/A   | N/A                    | Gutter X Slope (%)          | N/A   |
|                                        | N/A                    | Painted X Walk1?      | No    | N/A                    | Painted X Walk2?            | No    |
|                                        |                        | X Walk 1 Direction    | To SE |                        | X Walk 2 Direction          | To NE |
|                                        | N/A                    | X Walk 1 Width (in)   | N/A   | N/A                    | X Walk 2 Width (in)         | N/A   |
|                                        |                        | X Walk 1 Slope (%)    | 3.1   |                        | X Walk 2 Slope (%)          | 2.3   |
|                                        |                        | X Walk 1 X Slope (%)  | 2.5   |                        | X Walk 2 X Slope (%)        | 2.8   |
|                                        | N/A                    | Ramp inside XWalk1?   | N/A   | N/A                    | Ramp inside XWalk2?         | N/A   |
|                                        |                        | Road Slope (%)        | 3.0   | N/A                    | Clear Space?                | N/A   |
|                                        |                        | Road X Slope (%)      | 2.4   | N/A                    | Clear Space to XWalk (in)   | N/A   |
|                                        | N/A                    | Any Obstructions?     | N/A   | N/A                    | Storm Grate/Utility Hazard? | N/A   |
|                                        |                        | Obstruction Type      |       |                        | Storm Grate/Utility Type    |       |
|                                        |                        |                       |       |                        |                             |       |