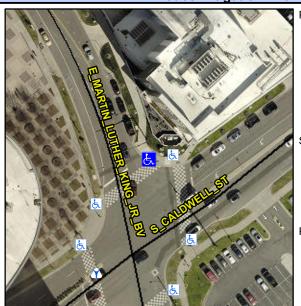

## Access Compliance Report Public Rights-of-Way (Curb Ramps)

Intersection ID: N/AMain Street:S\_CALDWELL\_STCross Street:E\_MARTIN\_LUTHER\_KING\_JR\_BVLocation:NEADA ID: F2E4EEC1954BRamp Type:ParaInitial Pass/Fail:FailOverall Compliance:NoSeverity Score:26.25

## Field Measurements/Component Compliance

Street 1 Name E MARTIN LUTHER KING JR BV
Stop Condition-Street 1 Signal
Street 2 Name N/A
Stop Condition-Street 2 N/A

| Possible Solutions:           | <u>c</u> |  |
|-------------------------------|----------|--|
| Remove & Replace Entire Ramp. |          |  |
| •                             | Y        |  |
|                               | N        |  |
|                               | N        |  |
|                               | N        |  |
|                               | N        |  |
| Surveyor Notes:               | N        |  |
| N/A                           | N        |  |
|                               | N        |  |
|                               | N        |  |
|                               | N        |  |
| PROW/ADA:                     | N.       |  |
| R304.3.2, R304.5.3            | N        |  |
|                               | N        |  |
|                               |          |  |
|                               |          |  |