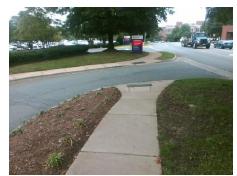

## **Access Compliance Report Public Rights-of-Way** (Curb Ramps)

Intersection ID: 10032512 Main Street: N\_CASWELL\_RD Cross Street: N/A Location: NW Initial Pass/Fail: Fail **Overall Compliance: No Severity Score:** ADA ID: F2E56779D0E0 Ramp Type: Perp 55

| Total Cost: | \$<br>1850.00 |
|-------------|---------------|

| Field Measurements/Component Compliance |                       |       |                           |                   |                         |      |  |  |
|-----------------------------------------|-----------------------|-------|---------------------------|-------------------|-------------------------|------|--|--|
| Comp                                    | liance Description    | Data  | Comp                      | liance            | Description             | Data |  |  |
| N/A                                     | Ramp Length (in)      | 213.0 | Yes                       | Ramp              | Slope (%)               | 9.8  |  |  |
| No                                      | Ramp Width (in)       | 34.5  | No Ramp XSlope (%)        |                   | XSlope (%)              | 8.3  |  |  |
| N/A                                     | Flare Type LT         | N/A   | N/A                       | N/A Flare Type RT |                         | N/A  |  |  |
| N/A                                     | Flare Slope LT (%)    | N/A   | N/A                       | Flare             | Slope RT (%)            | N/A  |  |  |
| N/A                                     | Flare Traversable LT? | N/A   | N/A Flare Traversable RT? |                   | Traversable RT?         | N/A  |  |  |
| N/A                                     | Landing Length (in)   | N/A   | N/A                       | DWS               | Provided?               | N/A  |  |  |
| N/A                                     | Landing Width (in)    | N/A   | N/A                       | DWS               | Contrast?               | N/A  |  |  |
| N/A                                     | Landing Slope (%)     | N/A   | N/A                       | DWS               | Length (in)             | N/A  |  |  |
| N/A                                     | Landing X Slope (%)   | N/A   | N/A                       | DWS               | Full Width?             | N/A  |  |  |
| N/A                                     | Landing Curb? (Y/N)   | N/A   | N/A                       | DWS               | Offset (in)             | N/A  |  |  |
| N/A                                     | Shared Landing?       | N/A   |                           |                   |                         |      |  |  |
| N/A                                     | Gutter Ponding?       | N/A   | N/A                       | Gutte             | r Slope (%)             | N/A  |  |  |
| N/A                                     | Gutter Lip Ht (in)    | N/A   | N/A                       | Gutte             | r X Slope (%)           | N/A  |  |  |
| N/A                                     | Painted X Walk1?      | No    | N/A                       | Paint             | ed X Walk2?             | N/A  |  |  |
|                                         | X Walk 1 Direction    | To E  |                           | X Wa              | lk 2 Direction          | N/A  |  |  |
| N/A                                     | X Walk 1 Width (in)   | N/A   | N/A                       | X Wa              | lk 2 Width (in)         | N/A  |  |  |
|                                         | X Walk 1 Slope (%)    | 4.5   |                           | X Wa              | lk 2 Slope (%)          | N/A  |  |  |
|                                         | X Walk 1 X Slope (%)  | 3.5   |                           | X Wa              | lk 2 X Slope (%)        | N/A  |  |  |
| N/A                                     | Ramp inside XWalk1?   | N/A   | N/A                       | Ramp              | inside XWalk2?          | N/A  |  |  |
|                                         | Road Slope (%)        | N/A   | N/A                       | Clear             | Space?                  | N/A  |  |  |
|                                         | Road X Slope (%)      | N/A   | N/A                       | Clear             | Space to XWalk (in)     | N/A  |  |  |
| N/A                                     | Any Obstructions?     | N/A   | N/A                       | Storm             | n Grate/Utility Hazard? | N/A  |  |  |
|                                         | Obstruction Type      |       |                           | Storm             | Grate/Utility Type      |      |  |  |
|                                         |                       | N/A   |                           |                   |                         | N/A  |  |  |
|                                         |                       |       | Yes                       | Surfa             | ce Condition? (G/P)     | Good |  |  |
| 18.                                     |                       |       |                           |                   |                         |      |  |  |