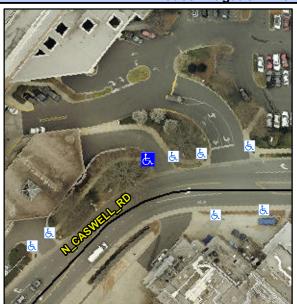

## **Access Compliance Report Public Rights-of-Way** (Curb Ramps)

Intersection ID: 10032512 Main Street: N\_CASWELL\_RD Cross Street: N/A Location: NW Initial Pass/Fail: Fail **Overall Compliance: No Severity Score:** ADA ID: F2E56779D0E0 Ramp Type: Perp 55