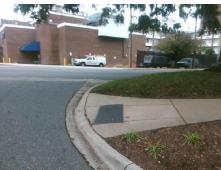

## **Access Compliance Report Public Rights-of-Way** (Curb Ramps)

Intersection ID: 10032512 Main Street: N\_CASWELL\_RD Cross Street: N/A Location: NW Initial Pass/Fail: Fail **Overall Compliance: No Severity Score:** ADA ID: F2E56779D0E0 Ramp Type: Perp 55

| Total Cost: | \$<br>1850.00 |
|-------------|---------------|

| Field Measurements/Component Compliance |                       |       |                           |                   |                         |      |  |  |
|-----------------------------------------|-----------------------|-------|---------------------------|-------------------|-------------------------|------|--|--|
| Comp                                    | liance Description    | Data  | Comp                      | liance            | Description             | Data |  |  |
| N/A                                     | Ramp Length (in)      | 213.0 | Yes                       | Ramp              | Slope (%)               | 9.8  |  |  |
| No                                      | Ramp Width (in)       | 34.5  | No Ramp XSlope (%)        |                   | XSlope (%)              | 8.3  |  |  |
| N/A                                     | Flare Type LT         | N/A   | N/A                       | N/A Flare Type RT |                         | N/A  |  |  |
| N/A                                     | Flare Slope LT (%)    | N/A   | N/A                       | Flare             | Slope RT (%)            | N/A  |  |  |
| N/A                                     | Flare Traversable LT? | N/A   | N/A Flare Traversable RT? |                   | Traversable RT?         | N/A  |  |  |
| N/A                                     | Landing Length (in)   | N/A   | N/A                       | DWS               | Provided?               | N/A  |  |  |
| N/A                                     | Landing Width (in)    | N/A   | N/A                       | DWS               | Contrast?               | N/A  |  |  |
| N/A                                     | Landing Slope (%)     | N/A   | N/A                       | DWS               | Length (in)             | N/A  |  |  |
| N/A                                     | Landing X Slope (%)   | N/A   | N/A                       | DWS               | Full Width?             | N/A  |  |  |
| N/A                                     | Landing Curb? (Y/N)   | N/A   | N/A                       | DWS               | Offset (in)             | N/A  |  |  |
| N/A                                     | Shared Landing?       | N/A   |                           |                   |                         |      |  |  |
| N/A                                     | Gutter Ponding?       | N/A   | N/A                       | Gutte             | r Slope (%)             | N/A  |  |  |
| N/A                                     | Gutter Lip Ht (in)    | N/A   | N/A                       | Gutte             | r X Slope (%)           | N/A  |  |  |
| N/A                                     | Painted X Walk1?      | No    | N/A                       | Paint             | ed X Walk2?             | N/A  |  |  |
|                                         | X Walk 1 Direction    | To E  |                           | X Wa              | lk 2 Direction          | N/A  |  |  |
| N/A                                     | X Walk 1 Width (in)   | N/A   | N/A                       | X Wa              | lk 2 Width (in)         | N/A  |  |  |
|                                         | X Walk 1 Slope (%)    | 4.5   |                           | X Wa              | lk 2 Slope (%)          | N/A  |  |  |
|                                         | X Walk 1 X Slope (%)  | 3.5   |                           | X Wa              | lk 2 X Slope (%)        | N/A  |  |  |
| N/A                                     | Ramp inside XWalk1?   | N/A   | N/A                       | Ramp              | inside XWalk2?          | N/A  |  |  |
|                                         | Road Slope (%)        | N/A   | N/A                       | Clear             | Space?                  | N/A  |  |  |
|                                         | Road X Slope (%)      | N/A   | N/A                       | Clear             | Space to XWalk (in)     | N/A  |  |  |
| N/A                                     | Any Obstructions?     | N/A   | N/A                       | Storm             | n Grate/Utility Hazard? | N/A  |  |  |
|                                         | Obstruction Type      |       |                           | Storm             | Grate/Utility Type      |      |  |  |
|                                         |                       | N/A   |                           |                   |                         | N/A  |  |  |
|                                         |                       |       | Yes                       | Surfa             | ce Condition? (G/P)     | Good |  |  |
| 18.                                     |                       |       |                           |                   |                         |      |  |  |