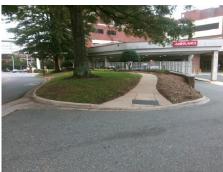

## **Access Compliance Report Public Rights-of-Way** (Curb Ramps)

Intersection ID: 10032512 Main Street: N\_CASWELL\_RD Cross Street: N/A Location: NW Initial Pass/Fail: Fail **Overall Compliance: No Severity Score:** ADA ID: F2E56779D0E0 Ramp Type: Perp 55

| Total Cost: | \$<br>1850.00 |
|-------------|---------------|

| Field Measurements/Component Compliance |                       |       |                           |                   |                         |      |  |  |
|-----------------------------------------|-----------------------|-------|---------------------------|-------------------|-------------------------|------|--|--|
| Comp                                    | liance Description    | Data  | Comp                      | liance            | Description             | Data |  |  |
| N/A                                     | Ramp Length (in)      | 213.0 | Yes                       | Ramp              | Slope (%)               | 9.8  |  |  |
| No                                      | Ramp Width (in)       | 34.5  | No Ramp XSlope (%)        |                   | XSlope (%)              | 8.3  |  |  |
| N/A                                     | Flare Type LT         | N/A   | N/A                       | N/A Flare Type RT |                         | N/A  |  |  |
| N/A                                     | Flare Slope LT (%)    | N/A   | N/A                       | Flare             | Slope RT (%)            | N/A  |  |  |
| N/A                                     | Flare Traversable LT? | N/A   | N/A Flare Traversable RT? |                   | Traversable RT?         | N/A  |  |  |
| N/A                                     | Landing Length (in)   | N/A   | N/A                       | DWS               | Provided?               | N/A  |  |  |
| N/A                                     | Landing Width (in)    | N/A   | N/A                       | DWS               | Contrast?               | N/A  |  |  |
| N/A                                     | Landing Slope (%)     | N/A   | N/A                       | DWS               | Length (in)             | N/A  |  |  |
| N/A                                     | Landing X Slope (%)   | N/A   | N/A                       | DWS               | Full Width?             | N/A  |  |  |
| N/A                                     | Landing Curb? (Y/N)   | N/A   | N/A                       | DWS               | Offset (in)             | N/A  |  |  |
| N/A                                     | Shared Landing?       | N/A   |                           |                   |                         |      |  |  |
| N/A                                     | Gutter Ponding?       | N/A   | N/A                       | Gutte             | r Slope (%)             | N/A  |  |  |
| N/A                                     | Gutter Lip Ht (in)    | N/A   | N/A                       | Gutte             | r X Slope (%)           | N/A  |  |  |
| N/A                                     | Painted X Walk1?      | No    | N/A                       | Paint             | ed X Walk2?             | N/A  |  |  |
|                                         | X Walk 1 Direction    | To E  |                           | X Wa              | lk 2 Direction          | N/A  |  |  |
| N/A                                     | X Walk 1 Width (in)   | N/A   | N/A                       | X Wa              | lk 2 Width (in)         | N/A  |  |  |
|                                         | X Walk 1 Slope (%)    | 4.5   |                           | X Wa              | lk 2 Slope (%)          | N/A  |  |  |
|                                         | X Walk 1 X Slope (%)  | 3.5   |                           | X Wa              | lk 2 X Slope (%)        | N/A  |  |  |
| N/A                                     | Ramp inside XWalk1?   | N/A   | N/A                       | Ramp              | inside XWalk2?          | N/A  |  |  |
|                                         | Road Slope (%)        | N/A   | N/A                       | Clear             | Space?                  | N/A  |  |  |
|                                         | Road X Slope (%)      | N/A   | N/A                       | Clear             | Space to XWalk (in)     | N/A  |  |  |
| N/A                                     | Any Obstructions?     | N/A   | N/A                       | Storm             | n Grate/Utility Hazard? | N/A  |  |  |
|                                         | Obstruction Type      |       |                           | Storm             | Grate/Utility Type      |      |  |  |
|                                         |                       | N/A   |                           |                   |                         | N/A  |  |  |
|                                         |                       |       | Yes                       | Surfa             | ce Condition? (G/P)     | Good |  |  |
| 18.                                     |                       |       |                           |                   |                         |      |  |  |