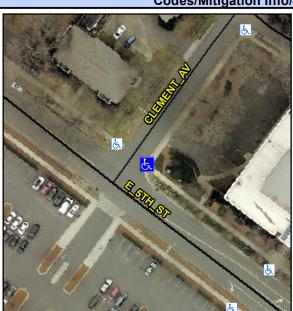

## **Access Compliance Report Public Rights-of-Way** (Curb Ramps)

Intersection ID: 14099 Main Street: CLEMENT AV Cross Street: E 5TH ST Location: Ε **Overall Compliance: No ADA ID: F2E7D7B2F058** Ramp Type: PerpDiag Initial Pass/Fail: Fail **Severity Score:** 25

## Field Measurements/Component Compliance

**CLEMENT AV** Street 1 Name Stop Condition-Street 2 StopSign Street 2 Name E 5TH ST Stop Condition-Street 1 None

**Remove & Replace Curb Ramp With Two New Directional Ramps or** Equivalent.