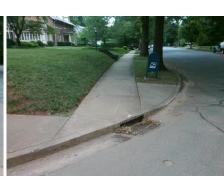

Codes/Mitigation Info/Possible Solution

**DILWORTH RD** Street 1 Name Stop Condition-Street 2 None Street 2 Name N/A Stop Condition-Street 1 N/A

| Possible Solutions:           | 9 |
|-------------------------------|---|
| Remove & Replace Entire Ramp. | ı |
|                               | • |
|                               | ľ |
|                               |   |
|                               | ! |
| Surveyor Notes:               |   |
| N/A                           | · |
|                               | ı |
|                               | ı |
|                               | ı |
| PROW/ADA:                     | ı |
| Not Found, R304.2.2, R304.5.3 | ı |
|                               | I |
|                               |   |
| I                             |   |
|                               |   |
|                               | ı |

|     | 3 |  |
|-----|---|--|
|     |   |  |
| 包了和 |   |  |

Total Cost:

1850.00

| Field Measurements/Component Compliance |                       |      |       |                             |      |  |  |  |
|-----------------------------------------|-----------------------|------|-------|-----------------------------|------|--|--|--|
| Compl                                   | iance Description     | Data | Compl | iance Description           | Data |  |  |  |
| N/A                                     | Ramp Length (in)      | 32.0 | No    | Ramp Slope (%)              | 9.4  |  |  |  |
| Yes                                     | Ramp Width (in)       | 48.0 | No    | Ramp XSlope (%)             | 4.0  |  |  |  |
| N/A                                     | Flare Type LT         | N/A  | N/A   | Flare Type RT               | N/A  |  |  |  |
| N/A                                     | Flare Slope LT (%)    | N/A  | N/A   | Flare Slope RT (%)          | N/A  |  |  |  |
| N/A                                     | Flare Traversable LT? | N/A  | N/A   | Flare Traversable RT?       | N/A  |  |  |  |
| N/A                                     | Landing Length (in)   | N/A  | N/A   | DWS Provided?               | N/A  |  |  |  |
| N/A                                     | Landing Width (in)    | N/A  | N/A   | DWS Contrast?               | N/A  |  |  |  |
| N/A                                     | Landing Slope (%)     | N/A  | N/A   | DWS Length (in)             | N/A  |  |  |  |
| N/A                                     | Landing X Slope (%)   | N/A  | N/A   | DWS Full Width?             | N/A  |  |  |  |
| N/A                                     | Landing Curb? (Y/N)   | N/A  | N/A   | DWS Offset (in)             | N/A  |  |  |  |
| N/A                                     | Shared Landing?       | N/A  |       |                             |      |  |  |  |
| N/A                                     | Gutter Ponding?       | N/A  | N/A   | Gutter Slope (%)            | N/A  |  |  |  |
| N/A                                     | Gutter Lip Ht (in)    | 1.0  | N/A   | Gutter X Slope (%)          | N/A  |  |  |  |
| N/A                                     | Painted X Walk1?      | No   | N/A   | Painted X Walk2?            | N/A  |  |  |  |
|                                         | X Walk 1 Direction    | To E |       | X Walk 2 Direction          | N/A  |  |  |  |
| N/A                                     | X Walk 1 Width (in)   | N/A  | N/A   | X Walk 2 Width (in)         | N/A  |  |  |  |
|                                         | X Walk 1 Slope (%)    | 7.8  |       | X Walk 2 Slope (%)          | N/A  |  |  |  |
|                                         | X Walk 1 X Slope (%)  | 2.6  |       | X Walk 2 X Slope (%)        | N/A  |  |  |  |
| N/A                                     | Ramp inside XWalk1?   | N/A  | N/A   | Ramp inside XWalk2?         | N/A  |  |  |  |
|                                         | Road Slope (%)        | N/A  | N/A   | Clear Space?                | N/A  |  |  |  |
|                                         | Road X Slope (%)      | N/A  | N/A   | Clear Space to XWalk (in)   | N/A  |  |  |  |
| N/A                                     | Any Obstructions?     | N/A  | N/A   | Storm Grate/Utility Hazard? | N/A  |  |  |  |
|                                         | Obstruction Type      |      |       | Storm Grate/Utility Type    |      |  |  |  |
|                                         |                       | N/A  |       |                             | N/A  |  |  |  |
|                                         |                       |      | Yes   | Surface Condition? (G/P)    | Good |  |  |  |
|                                         |                       |      |       |                             |      |  |  |  |