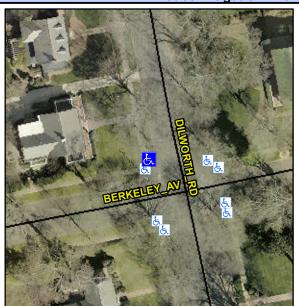

## **Access Compliance Report Public Rights-of-Way** (Curb Ramps)

Intersection ID: 14400 Main Street: BERKELEY\_AV Cross Street: DILWORTH\_RD Location: NW ADA ID: F2EB6B7072C9 **Overall Compliance: No** Ramp Type: Perp Initial Pass/Fail: Fail Severity Score: 13.75

Codes/Mitigation Info/Possible Solution

**DILWORTH RD** Street 1 Name Stop Condition-Street 2 None Street 2 Name N/A Stop Condition-Street 1 N/A

| Possible Solutions:           | 9 |
|-------------------------------|---|
| Remove & Replace Entire Ramp. | ı |
|                               | • |
|                               | ľ |
|                               |   |
|                               | ! |
| Surveyor Notes:               |   |
| N/A                           | · |
|                               | ı |
|                               | ı |
|                               | ı |
| PROW/ADA:                     | ı |
| Not Found, R304.2.2, R304.5.3 | ı |
|                               | I |
|                               |   |
| I                             |   |
|                               |   |
|                               | ı |