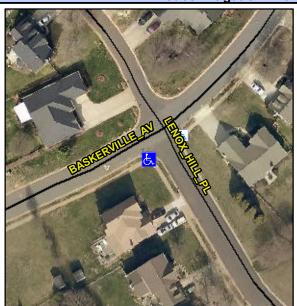

## Access Compliance Report Public Rights-of-Way (Curb Ramps)

Intersection ID: 3132 Main Street: BASKERVILLE\_AV Cross Street: LENOX\_HILL\_PL Location: SW

ADA ID: F2EBFA0B0E31 Ramp Type: Perp Initial Pass/Fail: Fail Overall Compliance: No Severity Score: 1.25