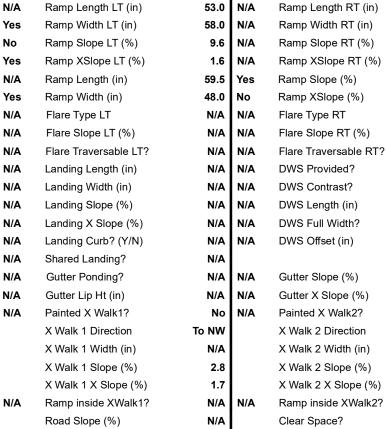

## Field Measurements/Component Compliance

Compliance Description

Data

N/A

N/A

N/A

N/A

Yes

Possible Solutions:

Remove & Replace Entire Ramp.

N/A Ramp Length LT (in)
Yes Ramp Width LT (in)
No Ramp Slope LT (%)
Yes Ramp XSlope LT (%)
N/A Ramp Length (in)
Yes Ramp Width (in)
Yes Ramp Width (in)
Yes Ramp Width (in)
N/A Flare Type LT
RT RP < 5%

N/A Flare Slope LT (%)
N/A Landing Length (in)
N/A Landing Width (in)
PROW/ADA:

N/A Landing Slope (%)
N/A Landing Slope (%)
N/A Landing Curb? (Y/N
N/A Shared Landing?
N/A Gutter Ponding?
N/A Gutter Ponding?
N/A Gutter Lip Ht (in)