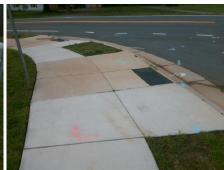

N/A

Good 8.1

Intersection ID: 50516 Main Street: MICHAEL\_CROSSING\_DR Cross Street: MCLEAN\_RD Location: E

ADA ID: F2ED174F157F Ramp Type: Combination2 Initial Pass/Fail: Fail Overall Compliance: No Severity Score: 13.75

## Field Measurements/Component Compliance

Compliance Description

Data

N/A

N/A

N/A

N/A

Yes

Clear Space to XWalk (in)

Storm Grate/Utility Hazard?

Storm Grate/Utility Type

Surface Condition? (G/P)

Any Obstruction?

**Obstruction Type** 

Curb Slope (%)

Street 1 Name
StopSign
Stop Condition-Street 1
MICHAEL CROSSING DR
Street 2 Name
N/A
Stop Condition-Street 2
N/A

Possible Solutions:

Remove & Replace Entire Ramp.

N/A Ramp Length LT (in)
Yes Ramp Width LT (in)
No Ramp Slope LT (%)
Yes Ramp XSlope LT (%)
N/A Ramp Length (in)
Yes Ramp Width (in)
Yes Ramp Width (in)
Yes Ramp Width (in)
N/A Flare Type LT
RT RP < 5%

N/A Flare Slope LT (%)
N/A Landing Length (in)
N/A Landing Width (in)
PROW/ADA:

N/A Landing Slope (%)
N/A Landing Slope (%)
N/A Landing Curb? (Y/N
N/A Shared Landing?
N/A Gutter Ponding?
N/A Gutter Ponding?
N/A Gutter Lip Ht (in)